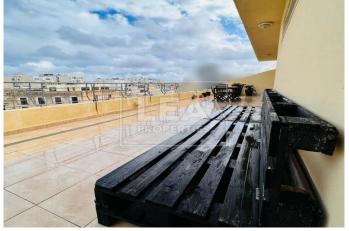

## **Description**

Top Floor level wide fronted large Penthouse situated in a sought after area of Sliema having a large open plan kitchen/ dining/ living area connected to a large front veranda, 3 bedrooms, 2 bathrooms and ownership of airspace. The property has also a one car garage at basement level optional â,¬60,000. Must be seen!!

## **Features**

- Internal sq.m: 225 - 3 bedrooms

- 1 Back Balcony

- 1 Air Conditioner - Air Space

- 4 bathrooms

- 4th Floor

- Laundry - Lift

- Semi-basement 1 Car garage