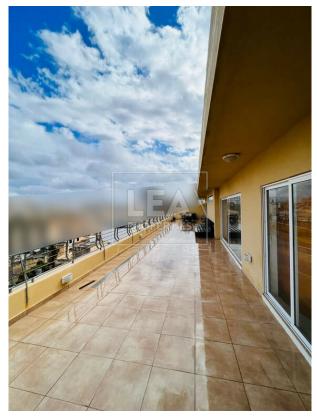

## **Description**

Top Floor level wide fronted large Penthouse situated in a sought after area of Sliema having a large open plan kitchen/ dining/ living area connected to a large front veranda, 3 bedrooms, 2 bathrooms and ownership of airspace. The property has also a one car garage at basement level optional â,¬60,000. Must be seen!!

## **Features**

- Internal sq.m: 225 - 3 bedrooms

- 1 Back Balcony

- 1 Air Conditioner - Air Space

- 4 bathrooms

- 4th Floor

- Laundry - Lift

- Semi-basement 1 Car garage