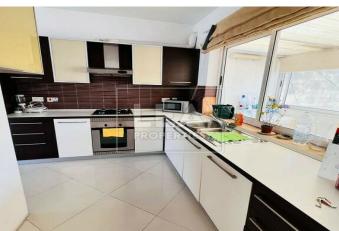

## **Description**

Top Floor level wide fronted large Penthouse situated in a sought after area of Sliema having a large open plan kitchen/ dining/ living area connected to a large front veranda, 3 bedrooms, 2 bathrooms and ownership of airspace. The property has also a one car garage at basement level optional â,¬60,000. Must be seen!!