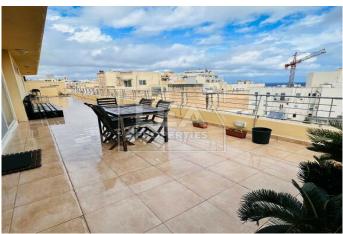

## **Description**

Top Floor level wide fronted large Penthouse situated in a sought after area of Sliema having a large open plan kitchen/ dining/ living area connected to a large front veranda, 3 bedrooms, 2 bathrooms and ownership of airspace. The property has also a one car garage at basement level optional â,¬60,000. Must be seen!!

## **Features**

- Internal sq.m: 225 - 3 bedrooms

- 1 Back Balcony

- 1 Air Conditioner - Air Space

- 4 bathrooms

- 4th Floor

- Laundry - Lift

- Semi-basement 1 Car garage