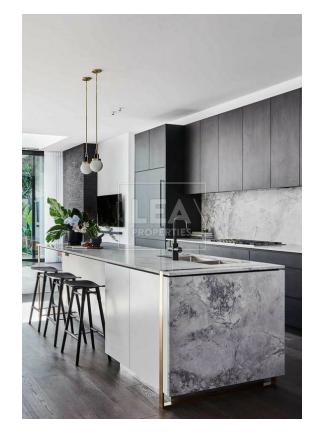

# Description

Penthouse part of a smart new block situated in a very nice residential area

This penthouse consists of an entrance open plan kitchen/ dining/ living area leading to large front terraces, 2 bedrooms, an en-suite, main bathroom, and study room.

## Features

- Internal sq.m: 110
- External sq.m: 20
- 1 Front Terrace
- 3 bedrooms

- 1 Back Balcony

- 2 bathrooms
- Lift

4th FloorBoxroom