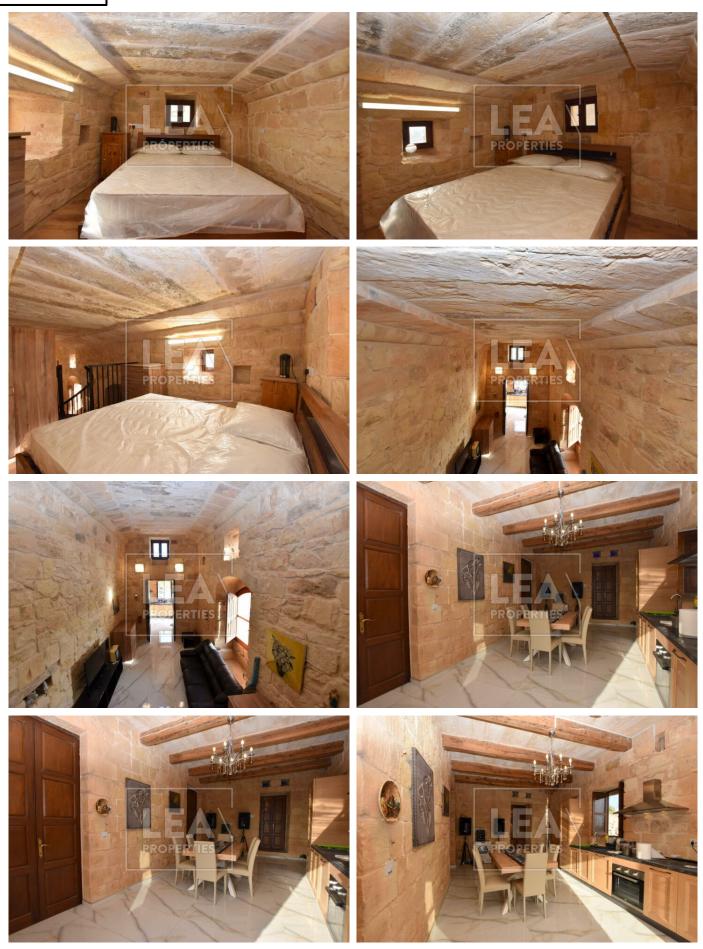

## Description

NEW ON THE MARKET - comes this unique converted Farm House situated in a very tranquil area in Marsaskala. Property layout consists of an open-plan kitchen/dining area, living area, 3 bedrooms, bathroom, well, shelter, 2 drive-in. To complete this farmhouse one finds a 2.5 tumoli of land approx 2500 sqm. ! MUST BE SEEN !

## Features

- Well

- Internal sq.m: 125

- Ground Floor

- External sq.m: 2500
- Front Patio
  - Open Views
- 3 bedrooms
- Garden
- Country Views
- 1 bathroom
- Drive In

**Contact Agent** 

Stephen Cassar

Mobile: 99472608