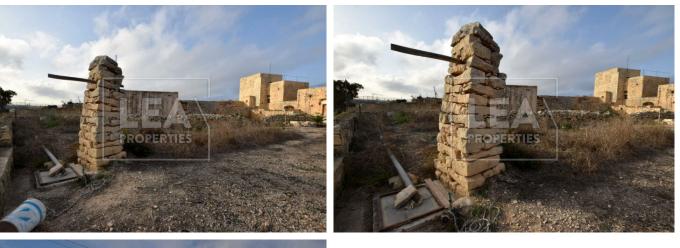

## Description

NEW ON THE MARKET - comes this unique converted Farm House situated in a very tranquil area in Marsaskala. Property layout consists of an open-plan kitchen/dining area, living area, 3 bedrooms, bathroom, well, shelter, 2 drive-in. To complete this farmhouse one finds a 2.5 tumoli of land approx 2500 sqm. ! MUST BE SEEN !

## Features

- Well

- Internal sq.m: 125

- Ground Floor

- External sq.m: 2500
- Front Patio
  - Open Views
- 3 bedrooms
- Garden
- Country Views
- 1 bathroom
- Drive In

**Contact Agent** 

Stephen Cassar

Mobile: 99472608