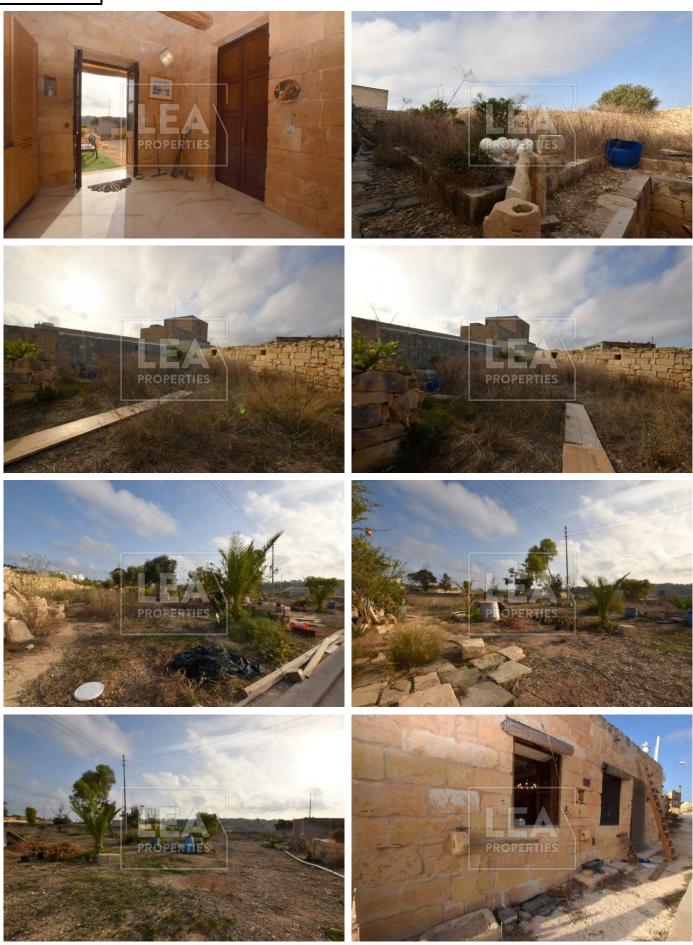

## Description

NEW ON THE MARKET - comes this unique converted Farm House situated in a very tranquil area in Marsaskala. Property layout consists of an open-plan kitchen/dining area, living area, 3 bedrooms, bathroom, well, shelter, 2 drive-in. To complete this farmhouse one finds a 2.5 tumoli of land approx 2500 sqm. ! MUST BE SEEN !

## Features

- Well

- Internal sq.m: 125

- Ground Floor

- External sq.m: 2500
- Front Patio
  - Open Views
- 3 bedrooms
- Garden
- Country Views
- 1 bathroom
- Drive In

**Contact Agent** 

Stephen Cassar

Mobile: 99472608