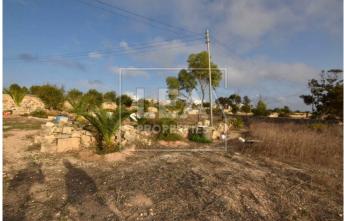

## Description

NEW ON THE MARKET - comes this unique converted Farm House situated in a very tranquil area in Marsaskala. Property layout consists of an open-plan kitchen/dining area, living area, 3 bedrooms, bathroom, well, shelter, 2 drive-in. To complete this farmhouse one finds a 2.5 tumoli of land approx 2500 sqm. ! MUST BE SEEN !

## Features

- Well

- Internal sq.m: 125

- Ground Floor

- External sq.m: 2500
- Front Patio
  - Open Views
- 3 bedrooms
- Garden
- Country Views
- 1 bathroom
- Drive In

**Contact Agent** 

Stephen Cassar

Mobile: 99472608