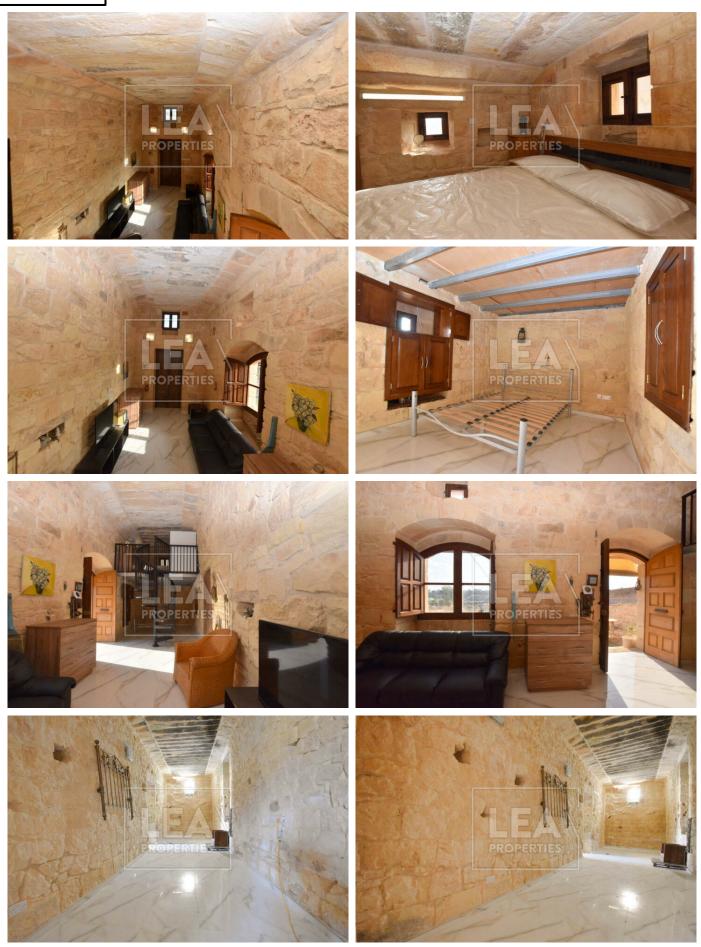

## Description

NEW ON THE MARKET - comes this unique converted Farm House situated in a very tranquil area in Marsaskala. Property layout consists of an open-plan kitchen/dining area, living area, 3 bedrooms, bathroom, well, shelter, 2 drive-in. To complete this farmhouse one finds a 2.5 tumoli of land approx 2500 sqm. ! MUST BE SEEN !

## Features

- Well

- Internal sq.m: 125

- Ground Floor

- External sq.m: 2500
- Front Patio
  - Open Views
- 3 bedrooms
- Garden
- Country Views
- 1 bathroom
- Drive In

**Contact Agent** 

Stephen Cassar

Mobile: 99472608