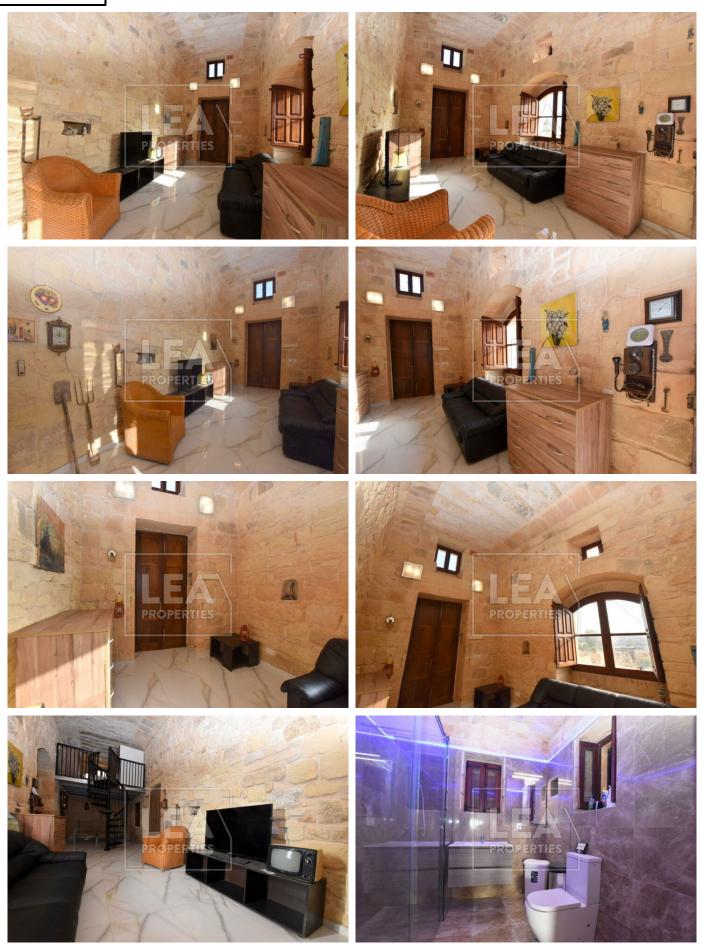

## Description

NEW ON THE MARKET - comes this unique converted Farm House situated in a very tranquil area in Marsaskala. Property layout consists of an open-plan kitchen/dining area, living area, 3 bedrooms, bathroom, well, shelter, 2 drive-in. To complete this farmhouse one finds a 2.5 tumoli of land approx 2500 sqm. ! MUST BE SEEN !

## Features

- Well

- Internal sq.m: 125

- Ground Floor

- External sq.m: 2500
- Front Patio
  - Open Views
- 3 bedrooms
- Garden
- Country Views
- 1 bathroom
- Drive In

**Contact Agent** 

Stephen Cassar

Mobile: 99472608