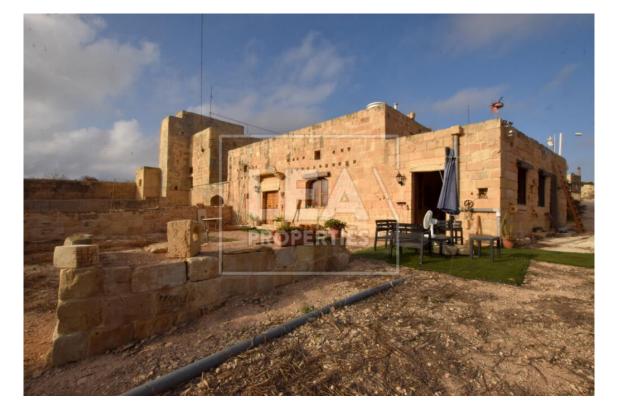

## Description

NEW ON THE MARKET - comes this unique converted Farm House situated in a very tranquil area in Marsaskala. Property layout consists of an open-plan kitchen/dining area, living area, 3 bedrooms, bathroom, well, shelter, 2 drive-in. To complete this farmhouse one finds a 2.5 tumoli of land approx 2500 sqm. ! MUST BE SEEN !

## Features

- Well

- Internal sq.m: 125

- Ground Floor

- External sq.m: 2500
- Front Patio
  - Open Views
- 3 bedrooms
- Garden
- Country Views
- 1 bathroom
- Drive In

**Contact Agent** 

Stephen Cassar

Mobile: 99472608