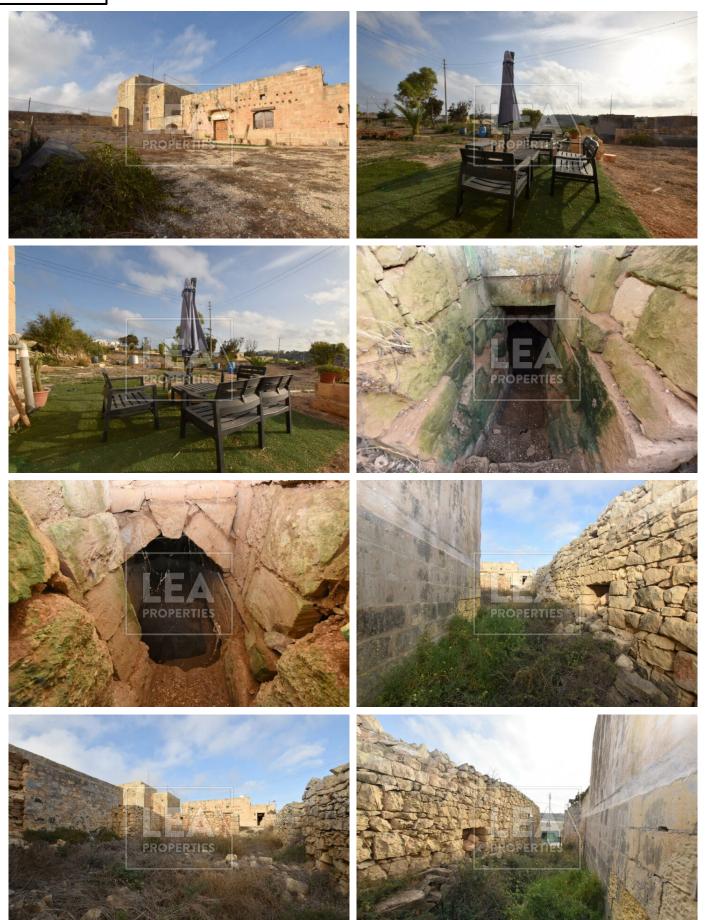

## Description

NEW ON THE MARKET - comes this unique converted Farm House situated in a very tranquil area in Marsaskala. Property layout consists of an open-plan kitchen/dining area, living area, 3 bedrooms, bathroom, well, shelter, 2 drive-in. To complete this farmhouse one finds a 2.5 tumoli of land approx 2500 sqm. ! MUST BE SEEN !

## Features

- Well

- Internal sq.m: 125

- Ground Floor

- External sq.m: 2500
- Front Patio
  - Open Views
- 3 bedrooms
- Garden
- Country Views
- 1 bathroom
- Drive In

**Contact Agent** 

Stephen Cassar

Mobile: 99472608