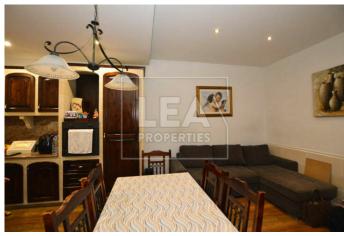

## **Description**

Fully Furnished ready to move into Duplex Maisonette consisting of entrance hall, leading to an open plan with fitted kitchen/ dining area, sitting room, main bathroom, 3 bedrooms, internal yard and a large back yard, washroom and ownership of large roof. This property has also an interconnected street level one car garage. Must be seen!

## **Features**

- Internal sq.m: 155

- External sq.m: 55

- 3 bedrooms

- 1 bathroom

- Internal Yard

- Back Yard

- 1 Back Balcony