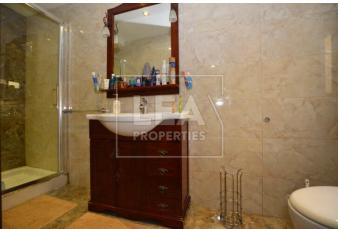

## **Description**

Fully Furnished ready to move into Duplex Maisonette consisting of entrance hall, leading to an open plan with fitted kitchen/ dining area, sitting room, main bathroom, 3 bedrooms, internal yard and a large back yard, washroom and ownership of large roof. This property has also an interconnected street level one car garage. Must be seen!

## **Features**

- Internal sq.m: 155

- External sq.m: 55

- 3 bedrooms

- 1 bathroom

- Internal Yard

- Back Yard

- 1 Back Balcony