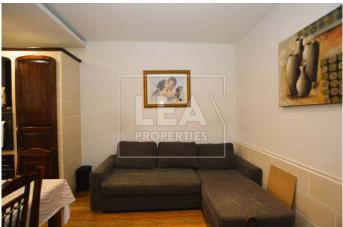

## **Description**

Fully Furnished ready to move into Duplex Maisonette consisting of entrance hall, leading to an open plan with fitted kitchen/ dining area, sitting room, main bathroom, 3 bedrooms, internal yard and a large back yard, washroom and ownership of large roof. This property has also an interconnected street level one car garage. Must be seen!

## **Features**

- Internal sq.m: 155

- External sq.m: 55

- 3 bedrooms

- 1 bathroom

- Internal Yard

- Back Yard

- 1 Back Balcony