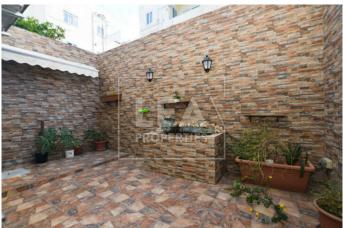

## **Description**

Fully Furnished ready to move into Duplex Maisonette consisting of entrance hall, leading to an open plan with fitted kitchen/ dining area, sitting room, main bathroom, 3 bedrooms, internal yard and a large back yard, washroom and ownership of large roof. This property has also an interconnected street level one car garage. Must be seen!

## **Features**

- Internal sq.m: 155

- External sq.m: 55

- 3 bedrooms

- 1 bathroom

- Internal Yard

- Back Yard

- 1 Back Balcony

- Full Roof

- Laundry

- 2 Air Conditioners

- Air Space

- Street Level 1 Car garage