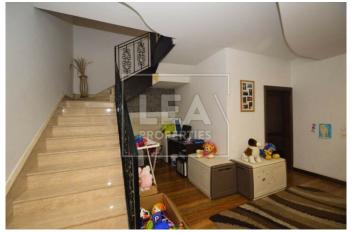

## **Description**

Fully Furnished ready to move into Duplex Maisonette consisting of entrance hall, leading to an open plan with fitted kitchen/ dining area, sitting room, main bathroom, 3 bedrooms, internal yard and a large back yard, washroom and ownership of large roof. This property has also an interconnected street level one car garage. Must be seen!

## **Features**

- Internal sq.m: 155

- External sq.m: 55

- 3 bedrooms

- 1 bathroom

- Internal Yard

- Back Yard

- 1 Back Balcony