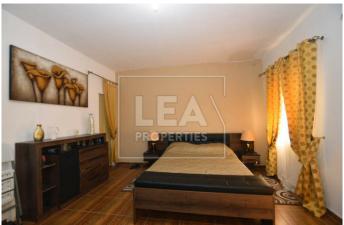

## **Description**

Fully Furnished ready to move into Duplex Maisonette consisting of entrance hall, leading to an open plan with fitted kitchen/ dining area, sitting room, main bathroom, 3 bedrooms, internal yard and a large back yard, washroom and ownership of large roof. This property has also an interconnected street level one car garage. Must be seen!

## **Features**

- Internal sq.m: 155

- External sq.m: 55

- 3 bedrooms

- 1 bathroom

- Internal Yard

- Back Yard

- 1 Back Balcony