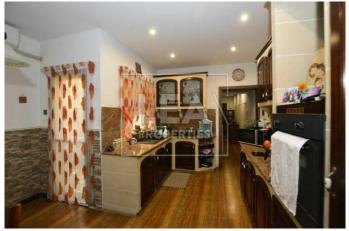

## **Description**

Fully Furnished ready to move into Duplex Maisonette consisting of entrance hall, leading to an open plan with fitted kitchen/ dining area, sitting room, main bathroom, 3 bedrooms, internal yard and a large back yard, washroom and ownership of large roof. This property has also an interconnected street level one car garage. Must be seen!

## **Features**

- Internal sq.m: 155

- External sq.m: 55

- 3 bedrooms

- 1 bathroom

- Internal Yard

- Back Yard

- 1 Back Balcony