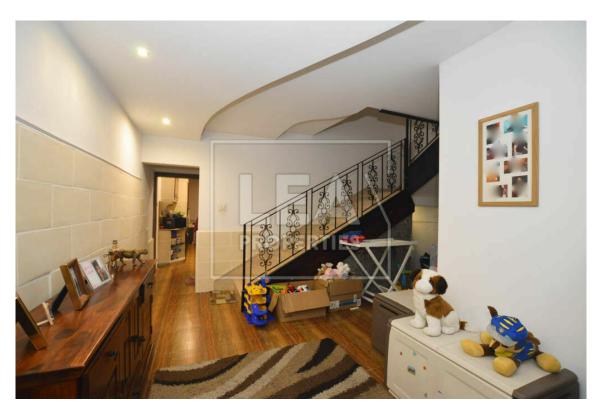

## **Description**

Fully Furnished ready to move into Duplex Maisonette consisting of entrance hall, leading to an open plan with fitted kitchen/ dining area, sitting room, main bathroom, 3 bedrooms, internal yard and a large back yard, washroom and ownership of large roof. This property has also an interconnected street level one car garage. Must be seen!

## **Features**

- Internal sq.m: 155

- External sq.m: 55

- 3 bedrooms

- 1 bathroom

- Internal Yard

- Back Yard

- 1 Back Balcony