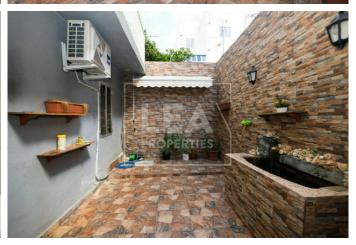

## **Description**

Fully Furnished ready to move into Duplex Maisonette consisting of entrance hall, leading to an open plan with fitted kitchen/ dining area, sitting room, main bathroom, 3 bedrooms, internal yard and a large back yard, washroom and ownership of large roof. This property has also an interconnected street level one car garage. Must be seen!

## **Features**

- Internal sq.m: 155

- External sq.m: 55

- 3 bedrooms

- 1 bathroom

- Internal Yard

- Back Yard

- 1 Back Balcony

- Full Roof

- Laundry

- 2 Air Conditioners

- Air Space

- Street Level 1 Car garage