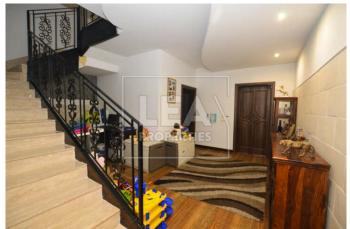

## **Description**

Fully Furnished ready to move into Duplex Maisonette consisting of entrance hall, leading to an open plan with fitted kitchen/ dining area, sitting room, main bathroom, 3 bedrooms, internal yard and a large back yard, washroom and ownership of large roof. This property has also an interconnected street level one car garage. Must be seen!

## **Features**

- Internal sq.m: 155

- External sq.m: 55

- 3 bedrooms

- 1 bathroom

- Internal Yard

- Back Yard

- 1 Back Balcony