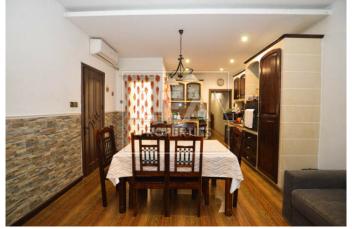

## **Description**

Fully Furnished ready to move into Duplex Maisonette consisting of entrance hall, leading to an open plan with fitted kitchen/ dining area, sitting room, main bathroom, 3 bedrooms, internal yard and a large back yard, washroom and ownership of large roof. This property has also an interconnected street level one car garage. Must be seen!

## **Features**

- Internal sq.m: 155

- External sq.m: 55

- 3 bedrooms

- 1 bathroom

- Internal Yard

- Back Yard

- 1 Back Balcony