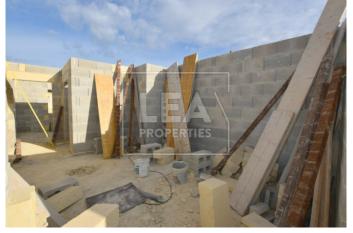

## **Description**

Exclusively new on the market comes this 3rd floor Penthouse - consisting of an entrance Open-plan leading to a spacious front terrace, main bathroom, main bedroom leading to another large back terrace. Property is being sold in shell form and free hold. All common parts and lift will be finished by vendor.

## **Features**

- Internal sq.m: 56 - External sq.m: 44 - 1 bedroom - 1 bathroom

- 3rd Floor - 1 Front Terrace - 1 Back Terrace - Lift

- Country Views