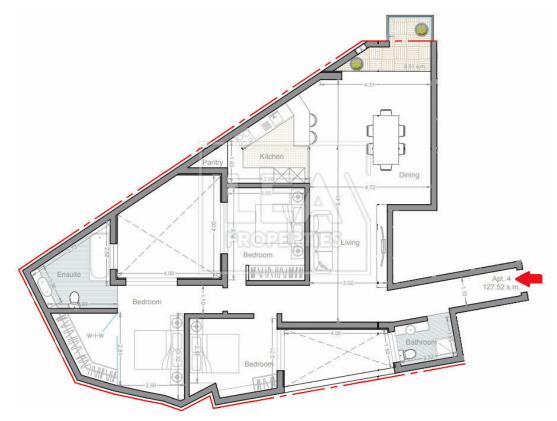

## Description

Second Floor Apartment situated at the Outskirts, Consisting of an Open-Plan Kitchen/Dining/Living Area, 3 Double Bedrooms, Bathroom, Walk-In Wardrobe, Pantry, En-Suite and a Front Terrace.

### Features

| - Internal sq.m: 127.52 | - External sq.m: 5.51 | - 3 bedrooms                                | - 2 bathrooms |
|-------------------------|-----------------------|---------------------------------------------|---------------|
| - 2nd Floor             | - 1 Front Terrace     | - Car Space                                 | - Lift        |
| - Wheel Chair Access    | - Walk-in Wardrobe    | - Basement 1 Car or 2 Car (Optional) garage |               |
| Contact Agent           |                       |                                             |               |
| Stephen Cassar          | Mobile: 99472608      | Email: stephen@leaproperti                  | es.com        |