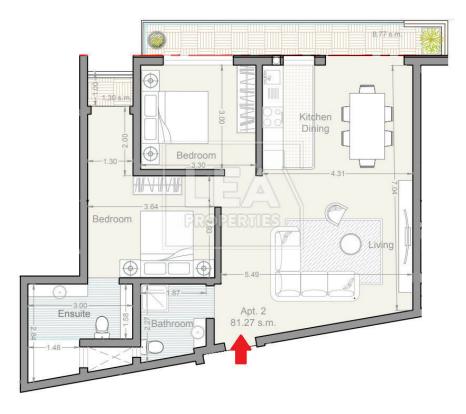

## Description

First Floor Apartment situated at the Outskirts, Consisting of an Open-Plan Kitchen/Dining/Living Area, 2 Double Bedrooms, Bathroom, En-Suite and 2 Front Balconies.

Property will be sold in Advanced Shell form and Finishings that are Including in the price are:

### Features

| - Internal sq.m: 81.27<br>- 1st Floor<br>- Wheel Chair Access | - External sq.m: 8.77<br>- 2Front Balconies<br>- Basement 1 Car or 2 Car | - 2 bedrooms<br>- Car Space<br>(Optional) garage | - 2 bathrooms<br>- Lift |
|---------------------------------------------------------------|--------------------------------------------------------------------------|--------------------------------------------------|-------------------------|
| Contact Agent<br>Stephen Cassar                               | Mobile: 99472608                                                         | Email: stephen@leapropertie                      | es.com                  |