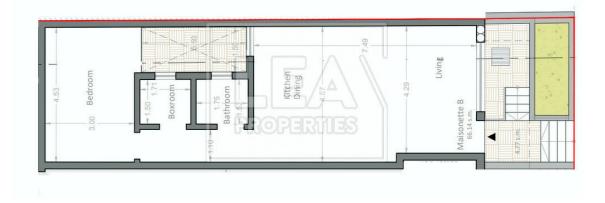

## Description

New on the market comes this Elevated Ground Floor Maisonette, situated close to Ta`Silg Area. Property consisting of an Open-Plan kitchen/Dining/Living Area, Main Bedroom, En-Suite, Bathroom, Washroom/Walk-In/Study Room and a Front Patio. Property will be sold in Semi-finished State and Semi Basement Garages are available at an extra cost.

#### Features

| - Internal sq.m: 65.96 | - External sq.m: 9.73 | - 1 bedroom        | - 2 bathrooms              |
|------------------------|-----------------------|--------------------|----------------------------|
| - Ground Floor         | - Internal Yard       | - Front Patio      | - Study                    |
| - Laundry              | - Boxroom             | - Walk-in Wardrobe | - Semi-basement 1 Car or 3 |