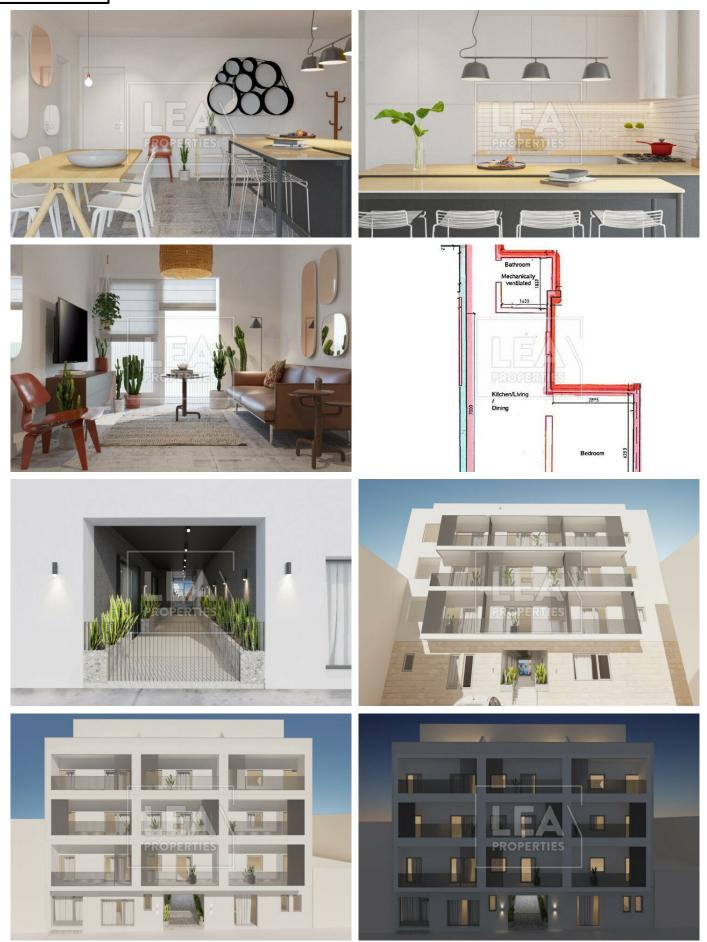

## Description

New on the market. Shell form first floor level wide fronted apartment situated in a sought after area close to all amenities. Consisting of entrance spacious open plan kitchen/ dining/ living area leading to a front balcony, one main bedroom, a shell form bathroom and a washroom. All common parts finished and served with lift. This apartment is 60 meter squared. Optional finishing at an extra cost. Freehold!!