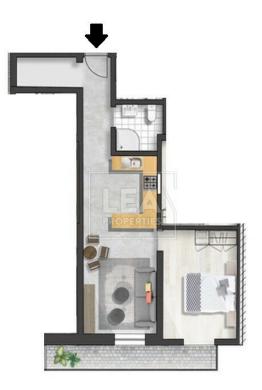

## Description

New on the market. Shell form first floor level wide fronted apartment situated in a sought after area close to all amenities. Consisting of entrance spacious open plan kitchen/ dining/ living area leading to a front balcony, one main bedroom, a shell form bathroom and a washroom. All common parts finished and served with lift. This apartment is 60 meter squared. Optional finishing at an extra cost. Freehold!!

## Features

| - Internal sq.m: 50<br>- 1st Floor | - External sq.m: 6<br>- 1 Front Balcony | - 1 bedroom<br>- Laundry   | - 1 bathroom<br>- Lift |
|------------------------------------|-----------------------------------------|----------------------------|------------------------|
| Contact Agent                      |                                         |                            |                        |
| Lucienne Cassar                    | Mobile: 9980 5238                       | Email: lucienne@leapropert | es.com                 |