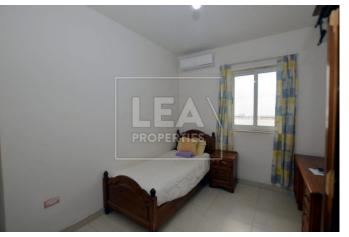

## Description

New on the market. Elevated ground floor level maisonette to be sold partly furnished consisting of entrance spacious open plan with fitted kitchen/ dining/ living area leading to an internal yard, 3 bedrooms, main bathroom with en-suite, 2 air conditioners, and a back yard. Optional large 2 car garage with good ventilation priced of â,¬60,000. Must be seen!! Bargain!!

#### Features

| Contact Agent        |                     |              |               |
|----------------------|---------------------|--------------|---------------|
| - Ground Floor       | - Internal Yard     | - Back Yard  |               |
| - Internal sq.m: 120 | - External sq.m: 30 | - 3 bedrooms | - 2 bathrooms |