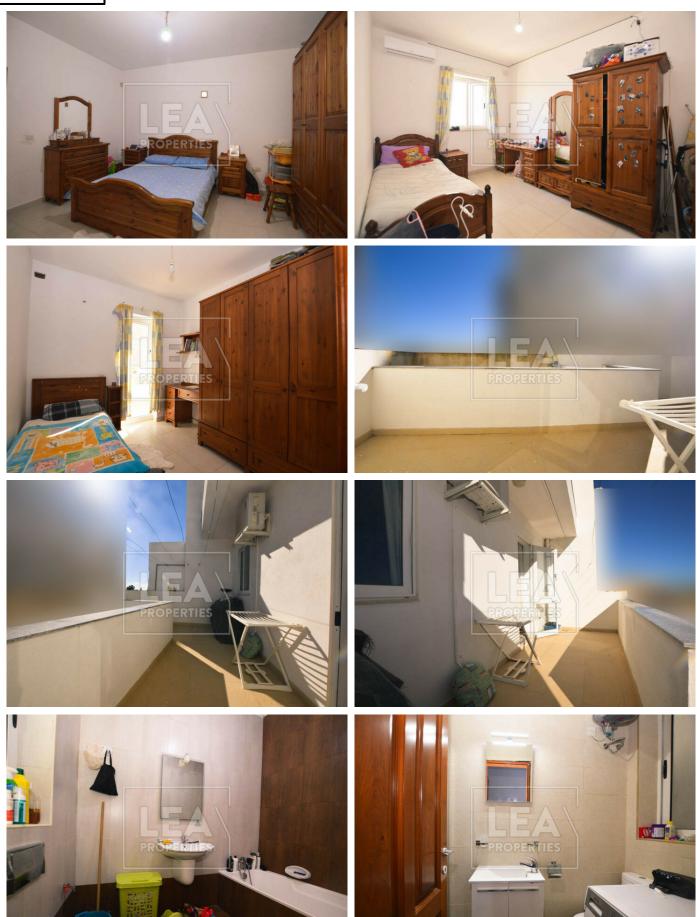

## Description

New on the market. Elevated ground floor level maisonette to be sold partly furnished consisting of entrance spacious open plan with fitted kitchen/ dining/ living area leading to an internal yard, 3 bedrooms, main bathroom with en-suite, 2 air conditioners, and a back yard. Optional large 2 car garage with good ventilation priced of â,¬60,000. Must be seen!! Bargain!!

#### Features

| Contact Agent        |                     |              |               |
|----------------------|---------------------|--------------|---------------|
| - Ground Floor       | - Internal Yard     | - Back Yard  |               |
| - Internal sq.m: 120 | - External sq.m: 30 | - 3 bedrooms | - 2 bathrooms |