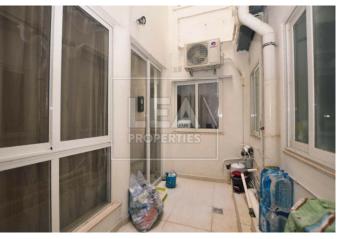

## Description

New on the market. Elevated ground floor level maisonette to be sold partly furnished consisting of entrance spacious open plan with fitted kitchen/ dining/ living area leading to an internal yard, 3 bedrooms, main bathroom with en-suite, 2 air conditioners, and a back yard. Optional large 2 car garage with good ventilation priced of â,¬60,000. Must be seen!! Bargain!!

#### Features

| Contact Agent        |                     |              |               |
|----------------------|---------------------|--------------|---------------|
| - Ground Floor       | - Internal Yard     | - Back Yard  |               |
| - Internal sq.m: 120 | - External sq.m: 30 | - 3 bedrooms | - 2 bathrooms |