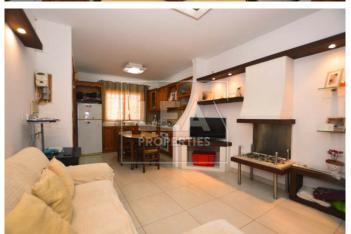

## Description

New on the market. Elevated ground floor level maisonette to be sold partly furnished consisting of entrance spacious open plan with fitted kitchen/ dining/ living area leading to an internal yard, 3 bedrooms, main bathroom with en-suite, 2 air conditioners, and a back yard. Optional large 2 car garage with good ventilation priced of â,¬60,000. Must be seen!! Bargain!!