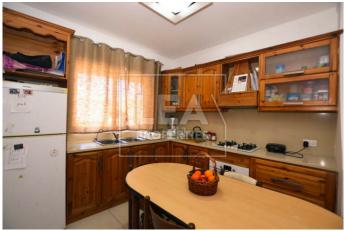

## Description

New on the market. Elevated ground floor level maisonette to be sold partly furnished consisting of entrance spacious open plan with fitted kitchen/ dining/ living area leading to an internal yard, 3 bedrooms, main bathroom with en-suite, 2 air conditioners, and a back yard. Optional large 2 car garage with good ventilation priced of â,¬60,000. Must be seen!! Bargain!!