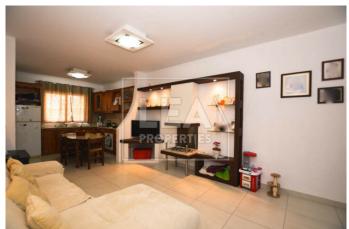

## Description

New on the market. Elevated ground floor level maisonette to be sold partly furnished consisting of entrance spacious open plan with fitted kitchen/ dining/ living area leading to an internal yard, 3 bedrooms, main bathroom with en-suite, 2 air conditioners, and a back yard. Optional large 2 car garage with good ventilation priced of â,¬60,000. Must be seen!! Bargain!!