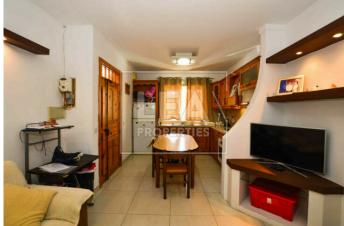

## Description

New on the market. Elevated ground floor level maisonette to be sold partly furnished consisting of entrance spacious open plan with fitted kitchen/ dining/ living area leading to an internal yard, 3 bedrooms, main bathroom with en-suite, 2 air conditioners, and a back yard. Optional large 2 car garage with good ventilation priced of â,¬60,000. Must be seen!! Bargain!!

#### Features

| Contact Agent        |                     |              |               |
|----------------------|---------------------|--------------|---------------|
| - Ground Floor       | - Internal Yard     | - Back Yard  |               |
| - Internal sq.m: 120 | - External sq.m: 30 | - 3 bedrooms | - 2 bathrooms |