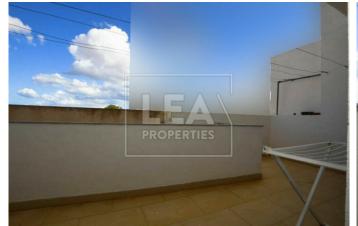

## Description

New on the market. Elevated ground floor level maisonette to be sold partly furnished consisting of entrance spacious open plan with fitted kitchen/ dining/ living area leading to an internal yard, 3 bedrooms, main bathroom with en-suite, 2 air conditioners, and a back yard. Optional large 2 car garage with good ventilation priced of â,¬60,000. Must be seen!! Bargain!!

#### Features

| Contact Agent        |                     |              |               |
|----------------------|---------------------|--------------|---------------|
| - Ground Floor       | - Internal Yard     | - Back Yard  |               |
| - Internal sq.m: 120 | - External sq.m: 30 | - 3 bedrooms | - 2 bathrooms |