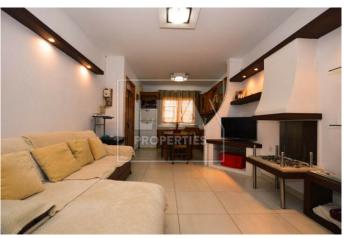

## Description

New on the market. Elevated ground floor level maisonette to be sold partly furnished consisting of entrance spacious open plan with fitted kitchen/ dining/ living area leading to an internal yard, 3 bedrooms, main bathroom with en-suite, 2 air conditioners, and a back yard. Optional large 2 car garage with good ventilation priced of â,¬60,000. Must be seen!! Bargain!!