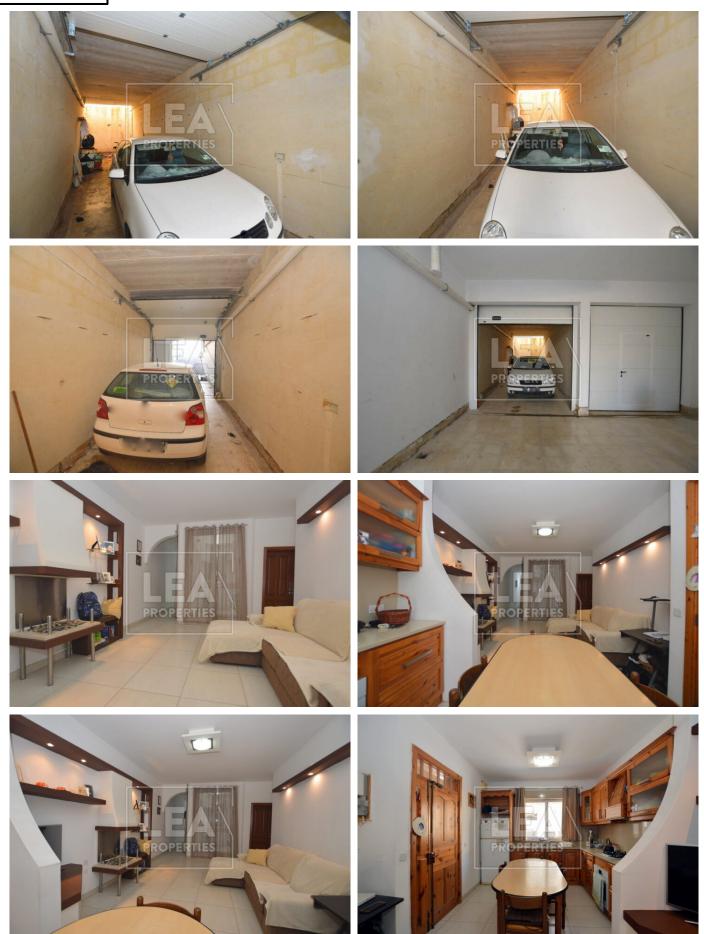

## Description

New on the market. Elevated ground floor level maisonette to be sold partly furnished consisting of entrance spacious open plan with fitted kitchen/ dining/ living area leading to an internal yard, 3 bedrooms, main bathroom with en-suite, 2 air conditioners, and a back yard. Optional large 2 car garage with good ventilation priced of â,¬60,000. Must be seen!! Bargain!!

#### Features

| Contact Agent        |                     |              |               |
|----------------------|---------------------|--------------|---------------|
| - Ground Floor       | - Internal Yard     | - Back Yard  |               |
| - Internal sq.m: 120 | - External sq.m: 30 | - 3 bedrooms | - 2 bathrooms |