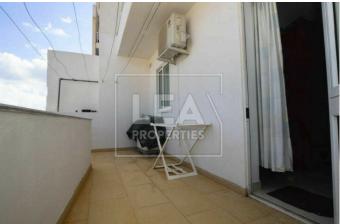

## Description

New on the market. Elevated ground floor level maisonette to be sold partly furnished consisting of entrance spacious open plan with fitted kitchen/ dining/ living area leading to an internal yard, 3 bedrooms, main bathroom with en-suite, 2 air conditioners, and a back yard. Optional large 2 car garage with good ventilation priced of â,¬60,000. Must be seen!! Bargain!!

#### Features

| Contact Agent        |                     |              |               |
|----------------------|---------------------|--------------|---------------|
| - Ground Floor       | - Internal Yard     | - Back Yard  |               |
| - Internal sq.m: 120 | - External sq.m: 30 | - 3 bedrooms | - 2 bathrooms |