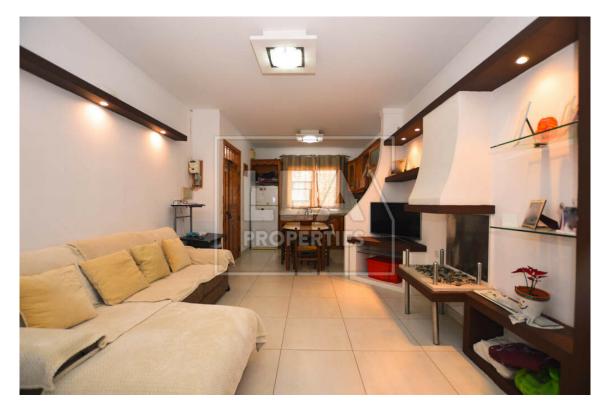

## Description

New on the market. Elevated ground floor level maisonette to be sold partly furnished consisting of entrance spacious open plan with fitted kitchen/ dining/ living area leading to an internal yard, 3 bedrooms, main bathroom with en-suite, 2 air conditioners, and a back yard. Optional large 2 car garage with good ventilation priced of â,¬60,000. Must be seen!! Bargain!!

#### Features

| Contact Agent        |                     |              |               |
|----------------------|---------------------|--------------|---------------|
| - Ground Floor       | - Internal Yard     | - Back Yard  |               |
| - Internal sq.m: 120 | - External sq.m: 30 | - 3 bedrooms | - 2 bathrooms |