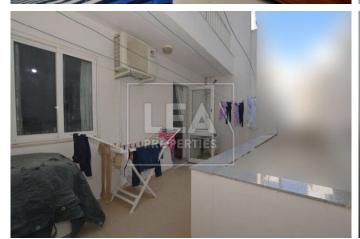

## Description

New on the market. Elevated ground floor level maisonette to be sold partly furnished consisting of entrance spacious open plan with fitted kitchen/ dining/ living area leading to an internal yard, 3 bedrooms, main bathroom with en-suite, 2 air conditioners, and a back yard. Optional large 2 car garage with good ventilation priced of â,¬60,000. Must be seen!! Bargain!!

#### Features

| Contact Agent        |                     |              |               |
|----------------------|---------------------|--------------|---------------|
| - Ground Floor       | - Internal Yard     | - Back Yard  |               |
| - Internal sq.m: 120 | - External sq.m: 30 | - 3 bedrooms | - 2 bathrooms |