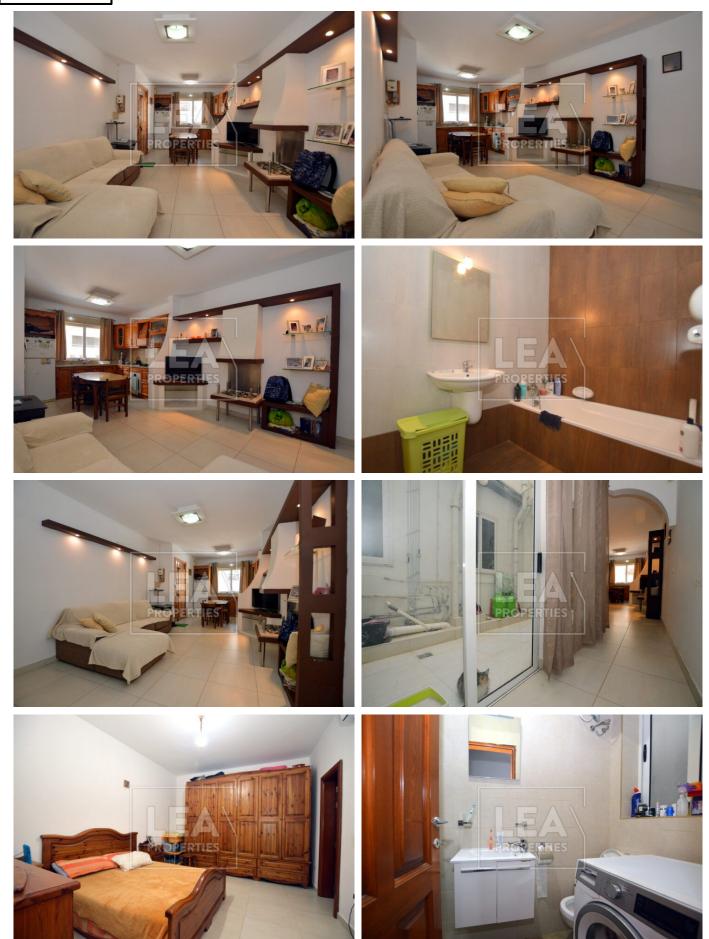

## Description

New on the market. Elevated ground floor level maisonette to be sold partly furnished consisting of entrance spacious open plan with fitted kitchen/ dining/ living area leading to an internal yard, 3 bedrooms, main bathroom with en-suite, 2 air conditioners, and a back yard. Optional large 2 car garage with good ventilation priced of â,¬60,000. Must be seen!! Bargain!!

#### Features

| Contact Agent        |                     |              |               |
|----------------------|---------------------|--------------|---------------|
| - Ground Floor       | - Internal Yard     | - Back Yard  |               |
| - Internal sq.m: 120 | - External sq.m: 30 | - 3 bedrooms | - 2 bathrooms |