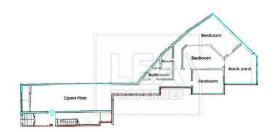

## **Description**

Exclusively new on the market comes this spacious Ground Floor Elevated Maisonette consisting of a large entrance open-plan kitchen -living -dining leading to a front balcony, 3 double bedrooms – main with en-suite, main bathroom, internal yard and back yard. Property is being sold in shell form with an optional 2 car garage starting from â,¬55,000

## **Features**

Internal sq.m: 200
Ground Floor
External sq.m: 40
3 bedrooms
Back Yard
1 Front Balcony

- Basement 2 Car (Optional) garage