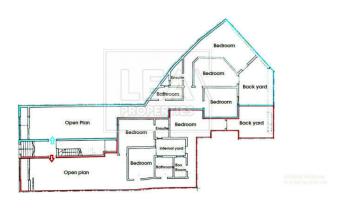

## **Description**

Exclusively new on the market comes this spacious Ground Floor Elevated Maisonette consisting of a large entrance open-plan kitchen -living -dining leading to a front balcony, 3 double bedrooms – 2 of which have an en-suite, main bathroom, internal yard and back yard. Property is being sold in shell form with an optional 2 car garage starting from â,¬55,000

## **Features**

Internal sq.m: 170
Ground Floor
External sq.m: 30
3 bedrooms
Back Yard
1 Front Balcony

- Basement 2 Car (Optional) garage