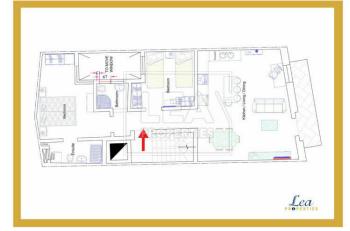

## **Description**

Exclusively new on the comes this stunning Apartment and is situated just 7 minutes by walk to Balluta Bay. Consisting of an entrance open plan kitchen -living -dining, 2 bedrooms – main with ensuite, main bathroom and front balconyÂ

## **Features**

- Internal sq.m: 81 - External sq.m: 5 - 2 bedrooms - 2 bathrooms

- 1 Front Balcony - Lift