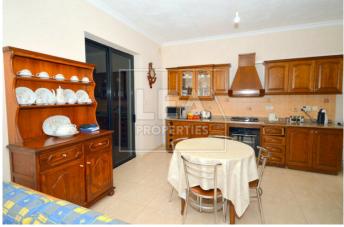

# Description

Exclusive – Elevated Corner Maisonette, situated in a quite area. Consisting of an Open-Plan Kitchen/Dining/Living Area, 3 Bedrooms, 2 Bathrooms, Internal Yard, Corner Front Patio, Washroom and Half Roof with Airspace.

Property will be sold Partly Furnished including a Semi Basement 1 Car Garage underneath the same property and 1 Ac Unit. Must be seen!

- 3 bedrooms

- Front Patio

- Boxroom

#### Features

- Laundry

- Internal sq.m: 120
- External sq.m: 60
- Ground Floor
- Internal Yard
- 1 Air Conditioner
- Semi-basement 1 Car garage