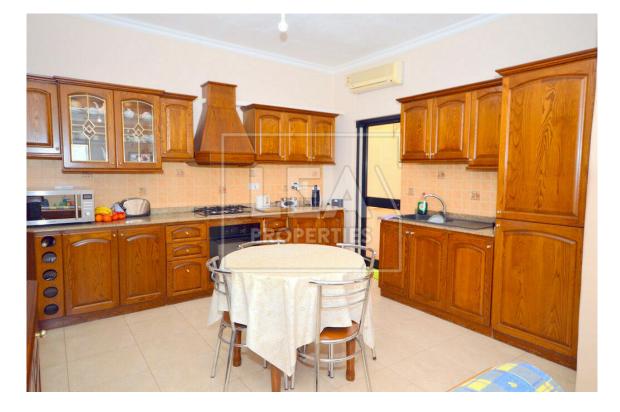

# Description

Exclusive – Elevated Corner Maisonette, situated in a quite area. Consisting of an Open-Plan Kitchen/Dining/Living Area, 3 Bedrooms, 2 Bathrooms, Internal Yard, Corner Front Patio, Washroom and Half Roof with Airspace.

Property will be sold Partly Furnished including a Semi Basement 1 Car Garage underneath the same property and 1 Ac Unit. Must be seen!

- 3 bedrooms

- Front Patio

- Boxroom

#### Features

- Laundry

- Internal sq.m: 120
- External sq.m: 60
- Ground Floor
- Internal Yard
- 1 Air Conditioner
- Semi-basement 1 Car garage