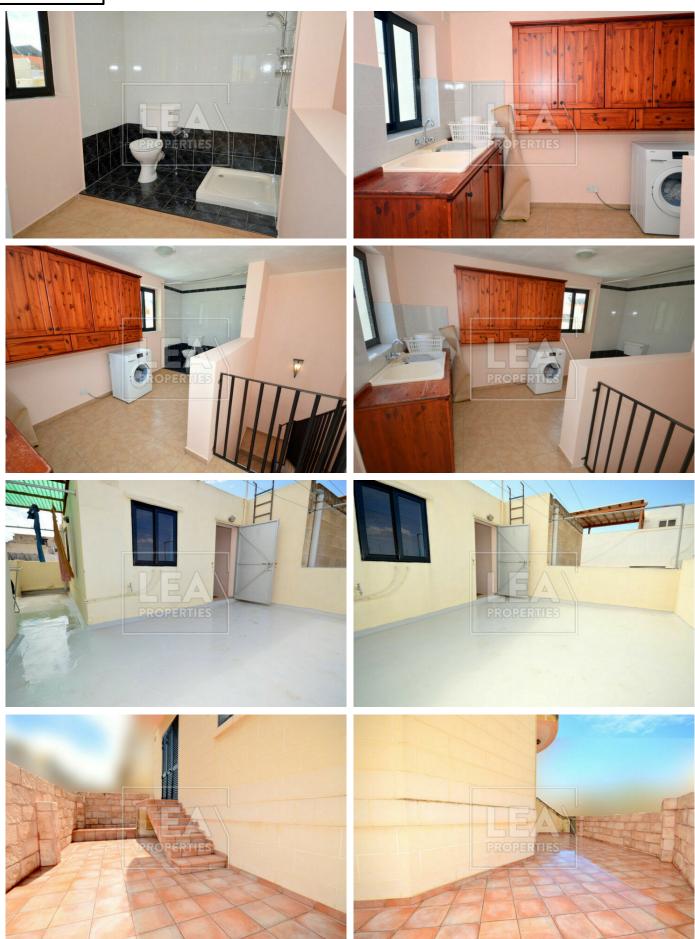

# Description

Exclusive – Elevated Corner Maisonette, situated in a quite area. Consisting of an Open-Plan Kitchen/Dining/Living Area, 3 Bedrooms, 2 Bathrooms, Internal Yard, Corner Front Patio, Washroom and Half Roof with Airspace.

Property will be sold Partly Furnished including a Semi Basement 1 Car Garage underneath the same property and 1 Ac Unit. Must be seen!

- 3 bedrooms

- Front Patio

- Boxroom

#### Features

- Laundry

- Internal sq.m: 120
- External sq.m: 60
- Ground Floor
- Internal Yard
- 1 Air Conditioner
- Semi-basement 1 Car garage