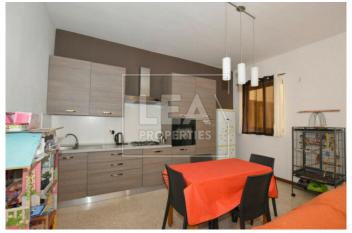

## **Description**

Exclusively new on the market comes this bright and airy Ground Floor Maisonette consisting of an entrance Open-plan kitchen -living -dining, wide corridor leading to the main bathroom, boxroom which can easily be turned into an en-suite, 2 double bedrooms and a 3rd room which can easily be turned into a 3rd double bedroom, internal yard, cellar, washroom and own part of roof. Newly installed Plumbing and Electricity. This property also has an optional 6 car semi-basement garage of which can easily be interconnected through the cellar.

## **Features**

- Internal sq.m: 115 - External sq.m: 15 - 3 bedrooms - 1 bathroom

- Ground Floor - Internal Yard - Front Patio - Own Part of Roof

- Laundry - Wheel Chair Access - Boxroom - Cellar

- Semi-basement 6 Car garage