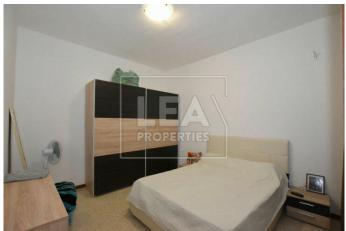

## **Description**

Exclusively new on the market comes this bright and airy Ground Floor Maisonette consisting of an entrance Open-plan kitchen -living -dining, wide corridor leading to the main bathroom, boxroom which can easily be turned into an en-suite, 2 double bedrooms and a 3rd room which can easily be turned into a 3rd double bedroom, internal yard, cellar, washroom and own part of roof. Newly installed Plumbing and Electricity. This property also has an optional 6 car semi-basement garage of which can easily be interconnected through the cellar.

## **Features**

- Internal sq.m: 115 - External sq.m: 15 - 3 bedrooms - 1 bathroom

- Ground Floor - Internal Yard - Front Patio - Own Part of Roof

- Laundry - Wheel Chair Access - Boxroom - Cellar

- Semi-basement 6 Car garage