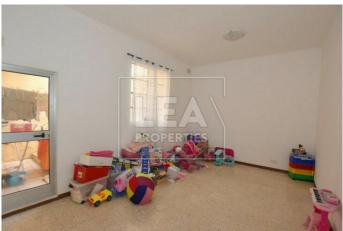

## **Description**

Exclusively new on the market comes this bright and airy Ground Floor Maisonette consisting of an entrance Open-plan kitchen -living -dining, wide corridor leading to the main bathroom, boxroom which can easily be turned into an en-suite, 2 double bedrooms and a 3rd room which can easily be turned into a 3rd double bedroom, internal yard, cellar, washroom and own part of roof. Newly installed Plumbing and Electricity. This property also has an optional 6 car semi-basement garage of which can easily be interconnected through the cellar.

## **Features**

- Internal sq.m: 115 - External sq.m: 15 - 3 bedrooms - 1 bathroom

- Ground Floor - Internal Yard - Front Patio - Own Part of Roof

- Laundry - Wheel Chair Access - Boxroom - Cellar

- Semi-basement 6 Car garage