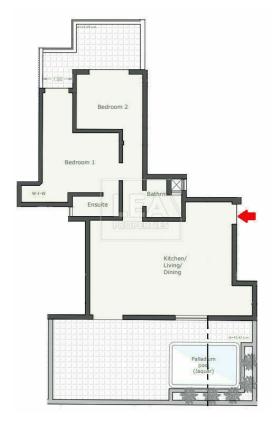

## **Description**

Top Floor Penthouse situated at the outskirts. Consisting of an Open-Plan Kitchen/Dining/Living Area, 2 Bedrooms, Bathroom, En-Suite, Boxroom/Washroom/Walk-In, Back Terrace and a very Spacious Front Terrace with Splash Pool facing beautiful Country Views and distant sea views.

## **Features**

- Internal sq.m: 83.75 - External sq.m: 55.67 - 2 bedrooms - 2 bathrooms

- Top Floor - 1 Front Terrace - 1 Back Terrace - Pool

- Laundry - Lift - Boxroom - Walk-in Wardrobe

- Open Views - Country Views - Sea Views - Air Space