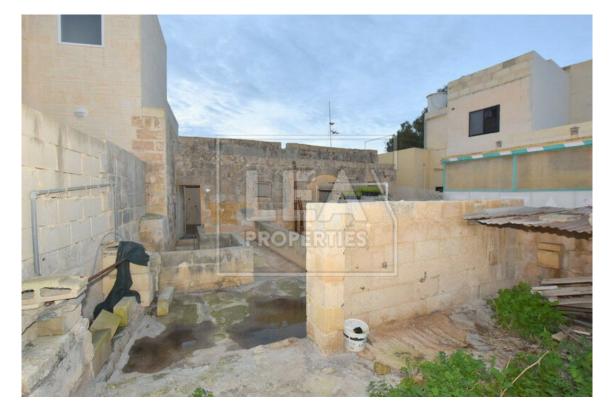

## Description

NEW ON THE MARKET – Two neighboring Houses of Characters are to be sold together and only separated in the centre of the courtyards by a shared wall. Property has a square footprint, set in an alley, with a double-fronted facade. The property could be transformed into a beautiful three bedroom house with a wide central courtyard. Proposed floor plans are available. MUST BE SEEN!!!

#### Features

- Internal sq.m: 178
- Use of Roof
- Well
- Open Views
- External sq.m: 100
  - Garden
- Boxroom - Air Space

- 4 bedrooms
- Study
- Court Yard
- 3 bathrooms
- Laundry
- Cellar