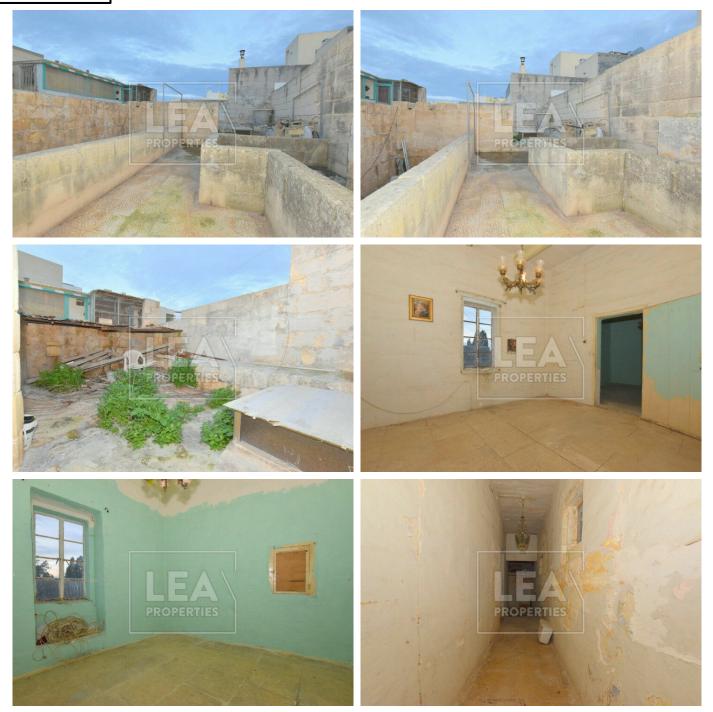

## Description

NEW ON THE MARKET – Two neighboring Houses of Characters are to be sold together and only separated in the centre of the courtyards by a shared wall. Property has a square footprint, set in an alley, with a double-fronted facade. The property could be transformed into a beautiful three bedroom house with a wide central courtyard. Proposed floor plans are available. MUST BE SEEN!!!

#### Features

- Internal sq.m: 178
- Use of Roof
- Well
- Open Views
- External sq.m: 100
  - Garden
- Boxroom - Air Space

- 4 bedrooms
- Study
- Court Yard
- 3 bathrooms
- Laundry
- Cellar