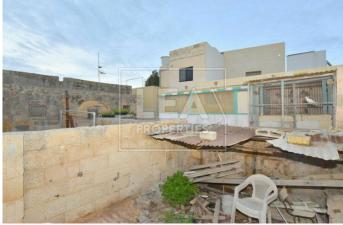

## Description

NEW ON THE MARKET – Two neighboring Houses of Characters are to be sold together and only separated in the centre of the courtyards by a shared wall. Property has a square footprint, set in an alley, with a double-fronted facade. The property could be transformed into a beautiful three bedroom house with a wide central courtyard. Proposed floor plans are available. MUST BE SEEN!!!

#### Features

- Internal sq.m: 178
- Use of Roof
- Well
- Open Views
- External sq.m: 100
  - Garden
- Boxroom - Air Space

- 4 bedrooms
- Study
- Court Yard
- 3 bathrooms
- Laundry
- Cellar