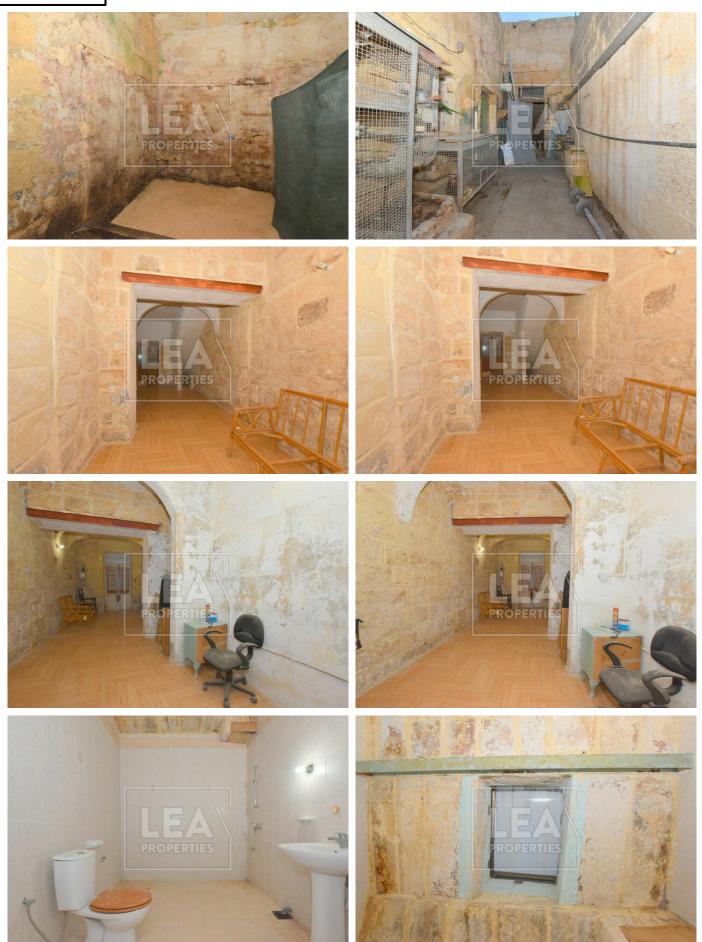

## Description

NEW ON THE MARKET – Two neighboring Houses of Characters are to be sold together and only separated in the centre of the courtyards by a shared wall. Property has a square footprint, set in an alley, with a double-fronted facade. The property could be transformed into a beautiful three bedroom house with a wide central courtyard. Proposed floor plans are available. MUST BE SEEN!!!

#### Features

- Internal sq.m: 178
- Use of Roof
- Well
- Open Views
- External sq.m: 100
  - Garden
- Boxroom - Air Space

- 4 bedrooms
- Study
- Court Yard
- 3 bathrooms
- Laundry
- Cellar