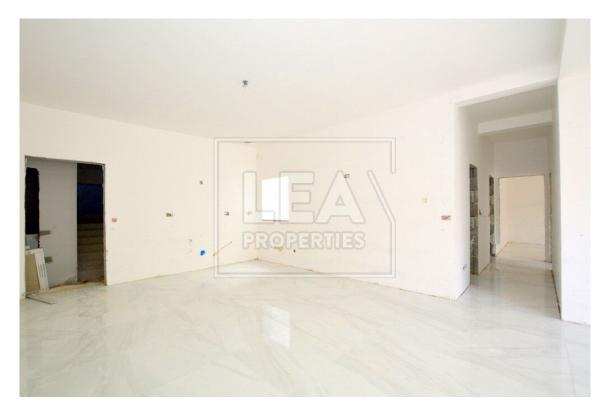

## **Description**

New on the market comes this Squarish Layout Second Floor Level Apartment situated few meters away from the promenade. Consisting of an Open-Plan Kitchen/Dining/Living Area leading to a Front Terrace, 3 Double Bedrooms, Bathroom and En-Suite.

Property will be sold finished including bathrooms.

Garages starting from â, - 25,000.

## **Features**

- Internal sq.m: 105 - External sq.m: 13 - 3 bedrooms - 2 bathrooms

- 2nd Floor - 1 Front Terrace - Lift - Basement 1 Car or 2 Car of