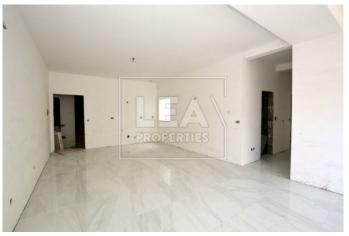

## **Description**

New on the market comes this Squarish Layout Second Floor Level Apartment situated few meters away from the promenade. Consisting of an Open-Plan Kitchen/Dining/Living Area leading to a Front Terrace, 3 Double Bedrooms, Bathroom and En-Suite.

Property will be sold finished including bathrooms.

Garages starting from â, - 25,000.

## **Features**

- Internal sq.m: 105 - External sq.m: 13 - 3 bedrooms - 2 bathrooms

- 2nd Floor - 1 Front Terrace - Lift - Basement 1 Car or 2 Car of