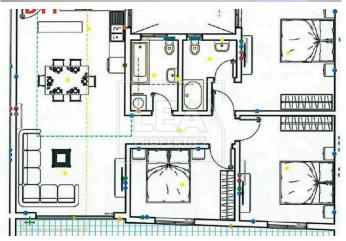

## **Description**

New on the market comes this Squarish Layout Second Floor Level Apartment situated few meters away from the promenade. Consisting of an Open-Plan Kitchen/Dining/Living Area leading to a Front Terrace, 3 Double Bedrooms, Bathroom and En-Suite.

## **Features**

- Internal sq.m: 105 - External sq.m: 13 - 3 bedrooms - 2 bathrooms

- 2nd Floor - 1 Front Terrace - Lift - Basement 1 Car or 2 Car of