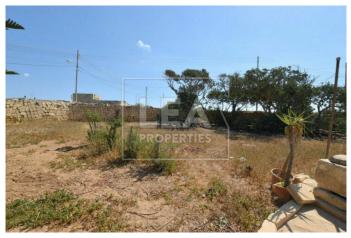

## Description

Exclusively new on the market comes this spacious Farm House built on 3,375 sqm ( 3 tomniet) of land having access from 3 roads. Comprising of a wide entrance hall, Living room, 2 double bedrooms, main bathroom, leading to a large court yard and an open plan Kitchen -Dining -Living at ground floor level also leading to 2 - 2 car garages and further rooms in the garden, 2 water wells. At 1st floor level one will find a further 3 double bedrooms and full ownership of roof and airspace enjoying both country views and distant sea views.

## **Features**

- Internal sq.m: 1124 - External sq.m: 2248

- Full Roof - Garden

- Well - Court Yard

- Sea Views - Air Space

- 5+ bedrooms

- 1 bathroom

- Laundry