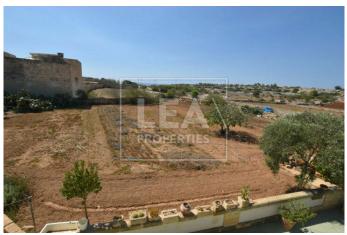

## Description

Exclusively new on the market comes this spacious Farm House built on 3,375 sqm ( 3 tomniet) of land having access from 3 roads. Comprising of a wide entrance hall, Living room, 2 double bedrooms, main bathroom, leading to a large court yard and an open plan Kitchen -Dining -Living at ground floor level also leading to 2 - 2 car garages and further rooms in the garden, 2 water wells. At 1st floor level one will find a further 3 double bedrooms and full ownership of roof and airspace enjoying both country views and distant sea views.

## **Features**

- Internal sq.m: 1124 - External sq.m: 2248

- Full Roof - Garden

- Well - Court Yard

- Sea Views - Air Space

- 5+ bedrooms

- 1 bathroom

- Laundry

- Drive In

- Open Views

- Country Views

- Street Level 4 Car garage