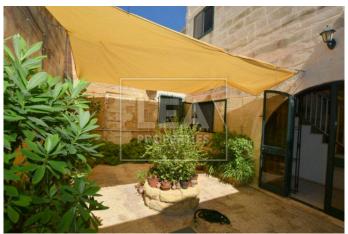

## Description

Exclusively new on the market comes this spacious Farm House built on 3,375 sqm ( 3 tomniet) of land having access from 3 roads. Comprising of a wide entrance hall, Living room, 2 double bedrooms, main bathroom, leading to a large court yard and an open plan Kitchen -Dining -Living at ground floor level also leading to 2 - 2 car garages and further rooms in the garden, 2 water wells. At 1st floor level one will find a further 3 double bedrooms and full ownership of roof and airspace enjoying both country views and distant sea views.

## **Features**

- Internal sq.m: 1124 - External sq.m: 2248

- Full Roof - Garden

- Well - Court Yard

- Sea Views - Air Space

- 5+ bedrooms

- 1 bathroom

- Laundry