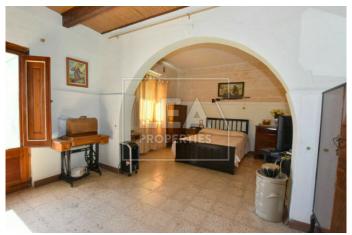

## Description

Exclusively new on the market comes this spacious Farm House built on 3,375 sqm ( 3 tomniet) of land having access from 3 roads. Comprising of a wide entrance hall, Living room, 2 double bedrooms, main bathroom, leading to a large court yard and an open plan Kitchen -Dining -Living at ground floor level also leading to 2 - 2 car garages and further rooms in the garden, 2 water wells. At 1st floor level one will find a further 3 double bedrooms and full ownership of roof and airspace enjoying both country views and distant sea views.

## **Features**

- Internal sq.m: 1124 - External sq.m: 2248

- Full Roof - Garden

- Well - Court Yard

- Sea Views - Air Space

- 5+ bedrooms

- 1 bathroom

- Laundry