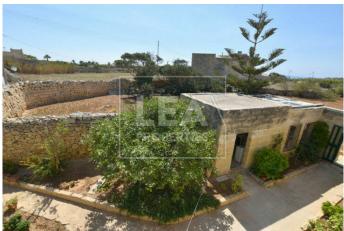

## Description

Exclusively new on the market comes this spacious Farm House built on 3,375 sqm ( 3 tomniet) of land having access from 3 roads. Comprising of a wide entrance hall, Living room, 2 double bedrooms, main bathroom, leading to a large court yard and an open plan Kitchen -Dining -Living at ground floor level also leading to 2 - 2 car garages and further rooms in the garden, 2 water wells. At 1st floor level one will find a further 3 double bedrooms and full ownership of roof and airspace enjoying both country views and distant sea views.

## **Features**

- Internal sq.m: 1124 - External sq.m: 2248

- Full Roof - Garden

- Well - Court Yard

- Sea Views - Air Space

- 5+ bedrooms

- 1 bathroom

- Laundry