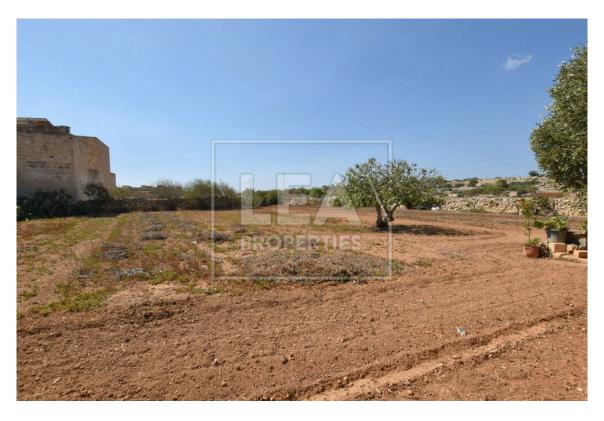

## Description

Exclusively new on the market comes this spacious Farm House built on 3,375 sqm ( 3 tomniet) of land having access from 3 roads. Comprising of a wide entrance hall, Living room, 2 double bedrooms, main bathroom, leading to a large court yard and an open plan Kitchen -Dining -Living at ground floor level also leading to 2 - 2 car garages and further rooms in the garden, 2 water wells. At 1st floor level one will find a further 3 double bedrooms and full ownership of roof and airspace enjoying both country views and distant sea views.

## **Features**

- Internal sq.m: 1124 - External sq.m: 2248

- Full Roof - Garden

- Well - Court Yard

- Sea Views - Air Space

- 5+ bedrooms

- 1 bathroom

- Laundry

- Drive In

- Open Views

- Country Views

- Street Level 4 Car garage