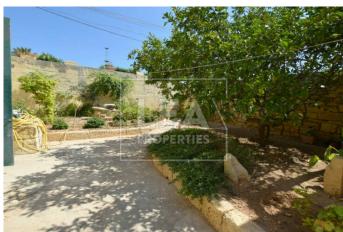

## Description

Exclusively new on the market comes this spacious Farm House built on 3,375 sqm ( 3 tomniet) of land having access from 3 roads. Comprising of a wide entrance hall, Living room, 2 double bedrooms, main bathroom, leading to a large court yard and an open plan Kitchen -Dining -Living at ground floor level also leading to 2 - 2 car garages and further rooms in the garden, 2 water wells. At 1st floor level one will find a further 3 double bedrooms and full ownership of roof and airspace enjoying both country views and distant sea views.

## **Features**

- Internal sq.m: 1124 - External sq.m: 2248

- Full Roof - Garden

- Well - Court Yard

- Sea Views - Air Space

- 5+ bedrooms

- 1 bathroom

- Laundry