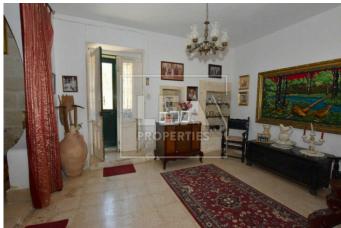

## Description

Exclusively new on the market comes this spacious Farm House built on 3,375 sqm ( 3 tomniet) of land having access from 3 roads. Comprising of a wide entrance hall, Living room, 2 double bedrooms, main bathroom, leading to a large court yard and an open plan Kitchen -Dining -Living at ground floor level also leading to 2 - 2 car garages and further rooms in the garden, 2 water wells. At 1st floor level one will find a further 3 double bedrooms and full ownership of roof and airspace enjoying both country views and distant sea views.

## **Features**

- Internal sq.m: 1124 - External sq.m: 2248

- Full Roof - Garden

- Well - Court Yard

- Sea Views - Air Space

- 5+ bedrooms

- 1 bathroom

- Laundry