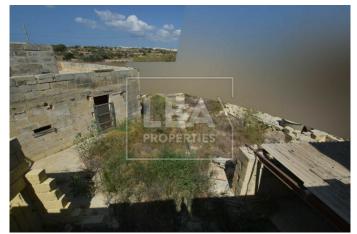

## Description

Exclusively new on the market comes this spacious Farm House built on 3,375 sqm ( 3 tomniet) of land having access from 3 roads. Comprising of a wide entrance hall, Living room, 2 double bedrooms, main bathroom, leading to a large court yard and an open plan Kitchen -Dining -Living at ground floor level also leading to 2 - 2 car garages and further rooms in the garden, 2 water wells. At 1st floor level one will find a further 3 double bedrooms and full ownership of roof and airspace enjoying both country views and distant sea views.

## **Features**

- Internal sq.m: 1124 - External sq.m: 2248

- Full Roof - Garden

- Well - Court Yard

- Sea Views - Air Space

- 5+ bedrooms

- 1 bathroom

- Laundry