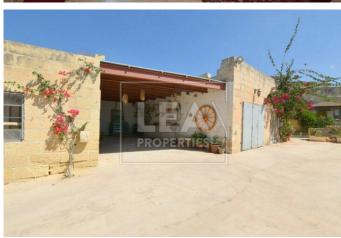

## Description

Exclusively new on the market comes this spacious Farm House built on 3,375 sqm ( 3 tomniet) of land having access from 3 roads. Comprising of a wide entrance hall, Living room, 2 double bedrooms, main bathroom, leading to a large court yard and an open plan Kitchen -Dining -Living at ground floor level also leading to 2 - 2 car garages and further rooms in the garden, 2 water wells. At 1st floor level one will find a further 3 double bedrooms and full ownership of roof and airspace enjoying both country views and distant sea views.

- Drive In

- Open Views

- Country Views

- Street Level 4 Car garage