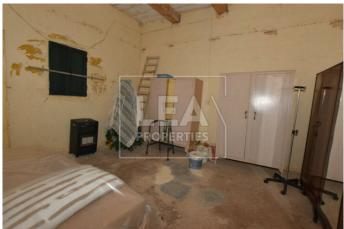

## Description

Exclusively new on the market comes this spacious Farm House built on 3,375 sqm ( 3 tomniet) of land having access from 3 roads. Comprising of a wide entrance hall, Living room, 2 double bedrooms, main bathroom, leading to a large court yard and an open plan Kitchen -Dining -Living at ground floor level also leading to 2 - 2 car garages and further rooms in the garden, 2 water wells. At 1st floor level one will find a further 3 double bedrooms and full ownership of roof and airspace enjoying both country views and distant sea views.

## **Features**

- Internal sq.m: 1124 - External sq.m: 2248

- Full Roof - Garden

- Well - Court Yard

- Sea Views - Air Space

- 5+ bedrooms

- 1 bathroom

- Laundry