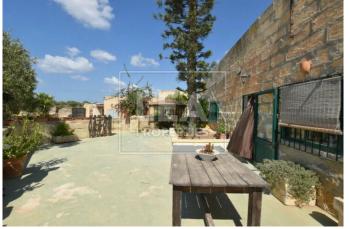

## Description

Exclusively new on the market comes this spacious Farm House built on 3,375 sqm ( 3 tomniet) of land having access from 3 roads. Comprising of a wide entrance hall, Living room, 2 double bedrooms, main bathroom, leading to a large court yard and an open plan Kitchen -Dining -Living at ground floor level also leading to 2 - 2 car garages and further rooms in the garden, 2 water wells. At 1st floor level one will find a further 3 double bedrooms and full ownership of roof and airspace enjoying both country views and distant sea views.

## **Features**

- Internal sq.m: 1124 - External sq.m: 2248

- Full Roof - Garden

- Well - Court Yard

- Sea Views - Air Space

- 5+ bedrooms

- 1 bathroom

- Laundry

- Drive In

- Open Views

- Country Views

- Street Level 4 Car garage