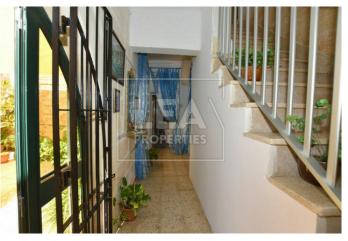

## Description

Exclusively new on the market comes this spacious Farm House built on 3,375 sqm ( 3 tomniet) of land having access from 3 roads. Comprising of a wide entrance hall, Living room, 2 double bedrooms, main bathroom, leading to a large court yard and an open plan Kitchen -Dining -Living at ground floor level also leading to 2 - 2 car garages and further rooms in the garden, 2 water wells. At 1st floor level one will find a further 3 double bedrooms and full ownership of roof and airspace enjoying both country views and distant sea views.

## **Features**

- Internal sq.m: 1124 - External sq.m: 2248

- Full Roof - Garden

- Well - Court Yard

- Sea Views - Air Space

- 5+ bedrooms

- 1 bathroom

- Laundry