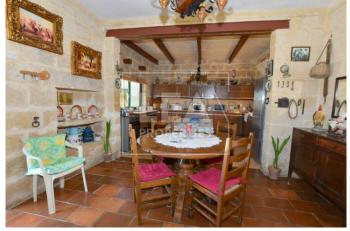

## Description

Exclusively new on the market comes this spacious Farm House built on 3,375 sqm ( 3 tomniet) of land having access from 3 roads. Comprising of a wide entrance hall, Living room, 2 double bedrooms, main bathroom, leading to a large court yard and an open plan Kitchen -Dining -Living at ground floor level also leading to 2 - 2 car garages and further rooms in the garden, 2 water wells. At 1st floor level one will find a further 3 double bedrooms and full ownership of roof and airspace enjoying both country views and distant sea views.

## **Features**

- Internal sq.m: 1124 - External sq.m: 2248

- Full Roof - Garden

- Well - Court Yard

- Sea Views - Air Space

- 5+ bedrooms

- 1 bathroom

- Laundry