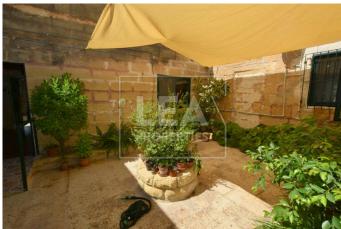

## Description

Exclusively new on the market comes this spacious Farm House built on 3,375 sqm ( 3 tomniet) of land having access from 3 roads. Comprising of a wide entrance hall, Living room, 2 double bedrooms, main bathroom, leading to a large court yard and an open plan Kitchen -Dining -Living at ground floor level also leading to 2 - 2 car garages and further rooms in the garden, 2 water wells. At 1st floor level one will find a further 3 double bedrooms and full ownership of roof and airspace enjoying both country views and distant sea views.

## **Features**

- Internal sq.m: 1124 - External sq.m: 2248

- Full Roof - Garden

- Well - Court Yard

- Sea Views - Air Space

- 5+ bedrooms

- 1 bathroom

- Laundry