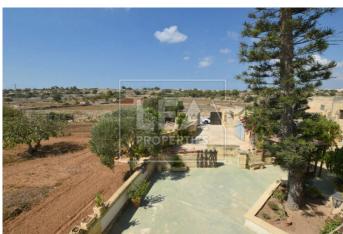

## Description

Exclusively new on the market comes this spacious Farm House built on 3,375 sqm ( 3 tomniet) of land having access from 3 roads. Comprising of a wide entrance hall, Living room, 2 double bedrooms, main bathroom, leading to a large court yard and an open plan Kitchen -Dining -Living at ground floor level also leading to 2 - 2 car garages and further rooms in the garden, 2 water wells. At 1st floor level one will find a further 3 double bedrooms and full ownership of roof and airspace enjoying both country views and distant sea views.

## **Features**

- Internal sq.m: 1124 - External sq.m: 2248

- Full Roof - Garden

- Well - Court Yard

- Sea Views - Air Space

- 5+ bedrooms

- 1 bathroom

- Laundry

- Drive In

- Open Views

- Country Views

- Street Level 4 Car garage