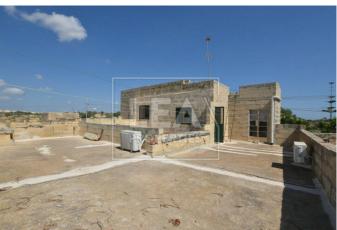

## Description

Exclusively new on the market comes this spacious Farm House built on 3,375 sqm ( 3 tomniet) of land having access from 3 roads. Comprising of a wide entrance hall, Living room, 2 double bedrooms, main bathroom, leading to a large court yard and an open plan Kitchen -Dining -Living at ground floor level also leading to 2 - 2 car garages and further rooms in the garden, 2 water wells. At 1st floor level one will find a further 3 double bedrooms and full ownership of roof and airspace enjoying both country views and distant sea views.

## **Features**

- Internal sq.m: 1124 - External sq.m: 2248

- Full Roof - Garden

- Well - Court Yard

- Sea Views - Air Space

- 5+ bedrooms

- 1 bathroom

- Laundry