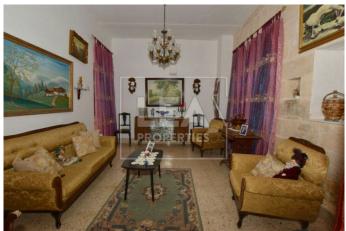

## Description

Exclusively new on the market comes this spacious Farm House built on 3,375 sqm ( 3 tomniet) of land having access from 3 roads. Comprising of a wide entrance hall, Living room, 2 double bedrooms, main bathroom, leading to a large court yard and an open plan Kitchen -Dining -Living at ground floor level also leading to 2 - 2 car garages and further rooms in the garden, 2 water wells. At 1st floor level one will find a further 3 double bedrooms and full ownership of roof and airspace enjoying both country views and distant sea views.

## **Features**

- Internal sq.m: 1124 - External sq.m: 2248

- Full Roof - Garden

- Well - Court Yard

- Sea Views - Air Space

- 5+ bedrooms

- 1 bathroom

- Laundry