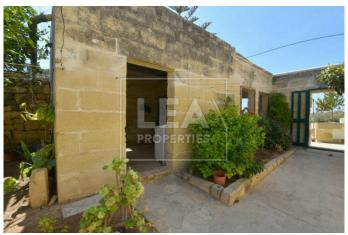

## Description

Exclusively new on the market comes this spacious Farm House built on 3,375 sqm ( 3 tomniet) of land having access from 3 roads. Comprising of a wide entrance hall, Living room, 2 double bedrooms, main bathroom, leading to a large court yard and an open plan Kitchen -Dining -Living at ground floor level also leading to 2 - 2 car garages and further rooms in the garden, 2 water wells. At 1st floor level one will find a further 3 double bedrooms and full ownership of roof and airspace enjoying both country views and distant sea views.

## **Features**

- Internal sq.m: 1124 - External sq.m: 2248

- Full Roof - Garden

- Well - Court Yard

- Sea Views - Air Space

- 5+ bedrooms

- 1 bathroom

- Laundry