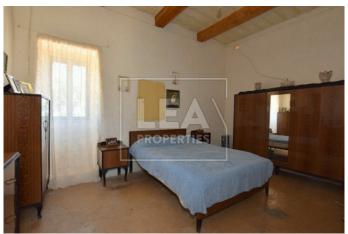

## Description

Exclusively new on the market comes this spacious Farm House built on 3,375 sqm ( 3 tomniet) of land having access from 3 roads. Comprising of a wide entrance hall, Living room, 2 double bedrooms, main bathroom, leading to a large court yard and an open plan Kitchen -Dining -Living at ground floor level also leading to 2 - 2 car garages and further rooms in the garden, 2 water wells. At 1st floor level one will find a further 3 double bedrooms and full ownership of roof and airspace enjoying both country views and distant sea views.

## **Features**

- Internal sq.m: 1124 - External sq.m: 2248

- Full Roof - Garden

- Well - Court Yard

- Sea Views - Air Space

- 5+ bedrooms

- 1 bathroom

- Laundry