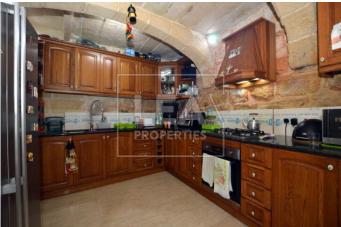

## **Description**

Charming corner 200 year old 2 bedroom House of Character. Upon entrance one will find a spacious squarish layout room converted into a beautiful living room. A traditional kitchen / dining area with which leads to a toilet. Stairs leads up to the 1st floor level where one will find the upstairs bathroom, and a large bedroom with space for walk-in. Traditional stone spiral stairs that lead you up to a washroom and roof. This property comes with full ownership of roof and airspace that can built another bedroom. Must be seen!