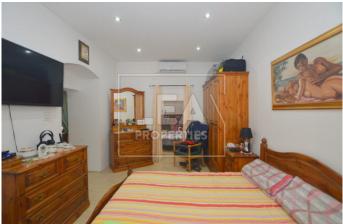

## **Description**

Charming corner 200 year old 2 bedroom House of Character. Upon entrance one will find a spacious squarish layout room converted into a beautiful living room. A traditional kitchen / dining area with which leads to a toilet. Stairs leads up to the 1st floor level where one will find the upstairs bathroom, and a large bedroom with space for walk-in. Traditional stone spiral stairs that lead you up to a washroom and roof. This property comes with full ownership of roof and airspace that can built another bedroom. Must be seen!

## **Features**

- Internal sq.m: 125 - External sq.m: 70 - 2 bedrooms - 1 bathroom

- Internal Yard - Full Roof