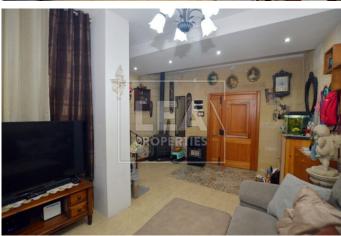

## **Description**

Charming corner 200 year old 2 bedroom House of Character. Upon entrance one will find a spacious squarish layout room converted into a beautiful living room. A traditional kitchen / dining area with which leads to a toilet. Stairs leads up to the 1st floor level where one will find the upstairs bathroom, and a large bedroom with space for walk-in. Traditional stone spiral stairs that lead you up to a washroom and roof. This property comes with full ownership of roof and airspace that can built another bedroom. Must be seen!