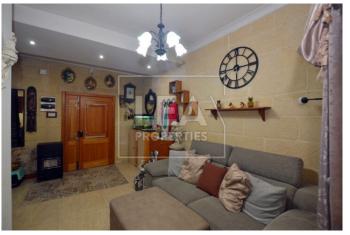

## **Description**

Charming corner 200 year old 2 bedroom House of Character. Upon entrance one will find a spacious squarish layout room converted into a beautiful living room. A traditional kitchen / dining area with which leads to a toilet. Stairs leads up to the 1st floor level where one will find the upstairs bathroom, and a large bedroom with space for walk-in. Traditional stone spiral stairs that lead you up to a washroom and roof. This property comes with full ownership of roof and airspace that can built another bedroom. Must be seen!