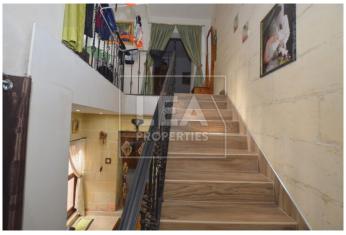

## **Description**

Charming corner 200 year old 2 bedroom House of Character. Upon entrance one will find a spacious squarish layout room converted into a beautiful living room. A traditional kitchen / dining area with which leads to a toilet. Stairs leads up to the 1st floor level where one will find the upstairs bathroom, and a large bedroom with space for walk-in. Traditional stone spiral stairs that lead you up to a washroom and roof. This property comes with full ownership of roof and airspace that can built another bedroom. Must be seen!