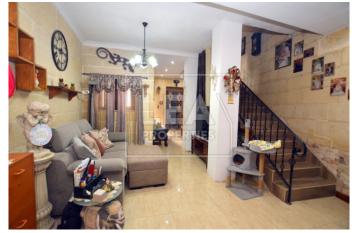

## **Description**

Charming corner 200 year old 2 bedroom House of Character. Upon entrance one will find a spacious squarish layout room converted into a beautiful living room. A traditional kitchen / dining area with which leads to a toilet. Stairs leads up to the 1st floor level where one will find the upstairs bathroom, and a large bedroom with space for walk-in. Traditional stone spiral stairs that lead you up to a washroom and roof. This property comes with full ownership of roof and airspace that can built another bedroom. Must be seen!