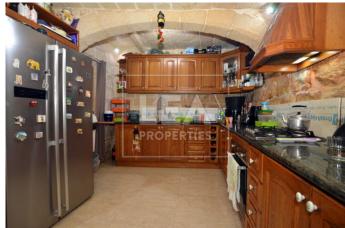

## **Description**

Charming corner 200 year old 2 bedroom House of Character. Upon entrance one will find a spacious squarish layout room converted into a beautiful living room. A traditional kitchen / dining area with which leads to a toilet. Stairs leads up to the 1st floor level where one will find the upstairs bathroom, and a large bedroom with space for walk-in. Traditional stone spiral stairs that lead you up to a washroom and roof. This property comes with full ownership of roof and airspace that can built another bedroom. Must be seen!