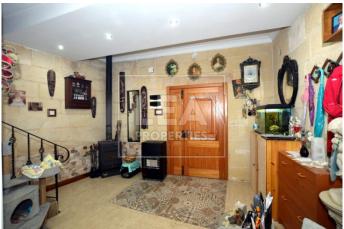

## **Description**

Charming corner 200 year old 2 bedroom House of Character. Upon entrance one will find a spacious squarish layout room converted into a beautiful living room. A traditional kitchen / dining area with which leads to a toilet. Stairs leads up to the 1st floor level where one will find the upstairs bathroom, and a large bedroom with space for walk-in. Traditional stone spiral stairs that lead you up to a washroom and roof. This property comes with full ownership of roof and airspace that can built another bedroom. Must be seen!