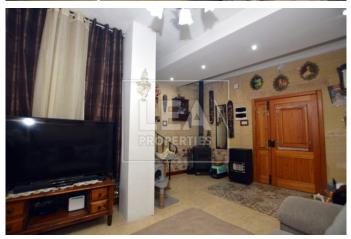

## **Description**

Charming corner 200 year old 2 bedroom House of Character. Upon entrance one will find a spacious squarish layout room converted into a beautiful living room. A traditional kitchen / dining area with which leads to a toilet. Stairs leads up to the 1st floor level where one will find the upstairs bathroom, and a large bedroom with space for walk-in. Traditional stone spiral stairs that lead you up to a washroom and roof. This property comes with full ownership of roof and airspace that can built another bedroom. Must be seen!