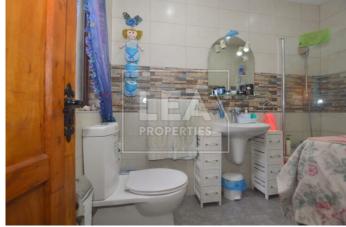

## **Description**

Charming corner 200 year old 2 bedroom House of Character. Upon entrance one will find a spacious squarish layout room converted into a beautiful living room. A traditional kitchen / dining area with which leads to a toilet. Stairs leads up to the 1st floor level where one will find the upstairs bathroom, and a large bedroom with space for walk-in. Traditional stone spiral stairs that lead you up to a washroom and roof. This property comes with full ownership of roof and airspace that can built another bedroom. Must be seen!

## **Features**

- Internal sq.m: 125 - External sq.m: 70 - 2 bedrooms - 1 bathroom

- Internal Yard - Full Roof