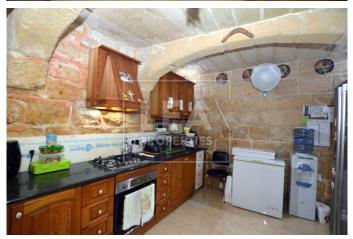

## **Description**

Charming corner 200 year old 2 bedroom House of Character. Upon entrance one will find a spacious squarish layout room converted into a beautiful living room. A traditional kitchen / dining area with which leads to a toilet. Stairs leads up to the 1st floor level where one will find the upstairs bathroom, and a large bedroom with space for walk-in. Traditional stone spiral stairs that lead you up to a washroom and roof. This property comes with full ownership of roof and airspace that can built another bedroom. Must be seen!