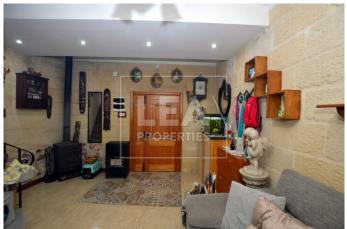

## **Description**

Charming corner 200 year old 2 bedroom House of Character. Upon entrance one will find a spacious squarish layout room converted into a beautiful living room. A traditional kitchen / dining area with which leads to a toilet. Stairs leads up to the 1st floor level where one will find the upstairs bathroom, and a large bedroom with space for walk-in. Traditional stone spiral stairs that lead you up to a washroom and roof. This property comes with full ownership of roof and airspace that can built another bedroom. Must be seen!