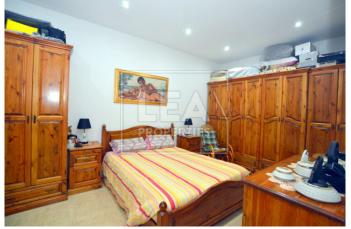

## **Description**

Charming corner 200 year old 2 bedroom House of Character. Upon entrance one will find a spacious squarish layout room converted into a beautiful living room. A traditional kitchen / dining area with which leads to a toilet. Stairs leads up to the 1st floor level where one will find the upstairs bathroom, and a large bedroom with space for walk-in. Traditional stone spiral stairs that lead you up to a washroom and roof. This property comes with full ownership of roof and airspace that can built another bedroom. Must be seen!

## **Features**

- Internal sq.m: 125 - External sq.m: 70 - 2 bedrooms - 1 bathroom

- Internal Yard - Full Roof