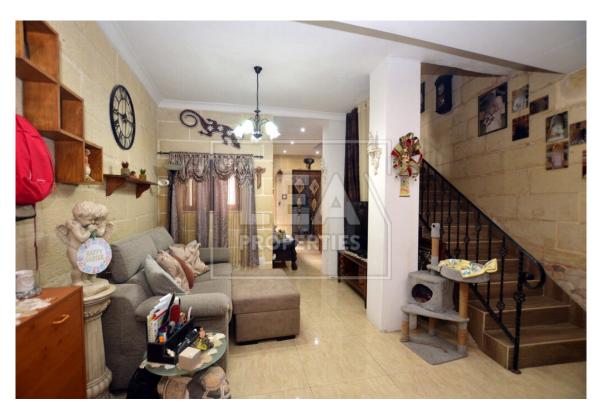

## **Description**

Charming corner 200 year old 2 bedroom House of Character. Upon entrance one will find a spacious squarish layout room converted into a beautiful living room. A traditional kitchen / dining area with which leads to a toilet. Stairs leads up to the 1st floor level where one will find the upstairs bathroom, and a large bedroom with space for walk-in. Traditional stone spiral stairs that lead you up to a washroom and roof. This property comes with full ownership of roof and airspace that can built another bedroom. Must be seen!