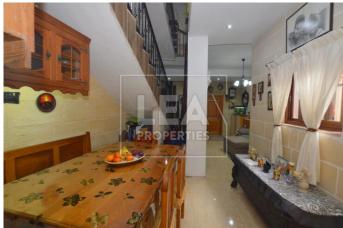

## **Description**

Charming corner 200 year old 2 bedroom House of Character. Upon entrance one will find a spacious squarish layout room converted into a beautiful living room. A traditional kitchen / dining area with which leads to a toilet. Stairs leads up to the 1st floor level where one will find the upstairs bathroom, and a large bedroom with space for walk-in. Traditional stone spiral stairs that lead you up to a washroom and roof. This property comes with full ownership of roof and airspace that can built another bedroom. Must be seen!