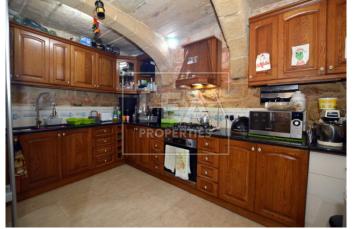

## **Description**

Charming corner 200 year old 2 bedroom House of Character. Upon entrance one will find a spacious squarish layout room converted into a beautiful living room. A traditional kitchen / dining area with which leads to a toilet. Stairs leads up to the 1st floor level where one will find the upstairs bathroom, and a large bedroom with space for walk-in. Traditional stone spiral stairs that lead you up to a washroom and roof. This property comes with full ownership of roof and airspace that can built another bedroom. Must be seen!