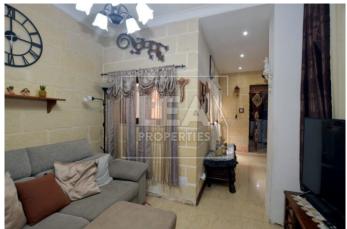

## **Description**

Charming corner 200 year old 2 bedroom House of Character. Upon entrance one will find a spacious squarish layout room converted into a beautiful living room. A traditional kitchen / dining area with which leads to a toilet. Stairs leads up to the 1st floor level where one will find the upstairs bathroom, and a large bedroom with space for walk-in. Traditional stone spiral stairs that lead you up to a washroom and roof. This property comes with full ownership of roof and airspace that can built another bedroom. Must be seen!