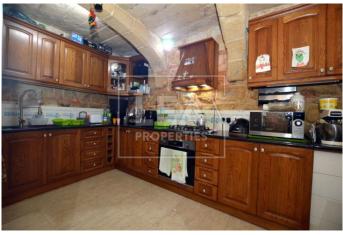

## **Description**

Charming corner 200 year old 2 bedroom House of Character. Upon entrance one will find a spacious squarish layout room converted into a beautiful living room. A traditional kitchen / dining area with which leads to a toilet. Stairs leads up to the 1st floor level where one will find the upstairs bathroom, and a large bedroom with space for walk-in. Traditional stone spiral stairs that lead you up to a washroom and roof. This property comes with full ownership of roof and airspace that can built another bedroom. Must be seen!