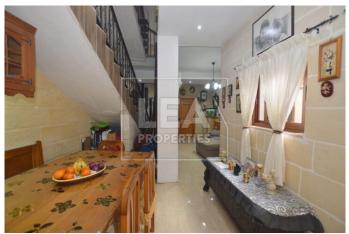

## **Description**

Charming corner 200 year old 2 bedroom House of Character. Upon entrance one will find a spacious squarish layout room converted into a beautiful living room. A traditional kitchen / dining area with which leads to a toilet. Stairs leads up to the 1st floor level where one will find the upstairs bathroom, and a large bedroom with space for walk-in. Traditional stone spiral stairs that lead you up to a washroom and roof. This property comes with full ownership of roof and airspace that can built another bedroom. Must be seen!