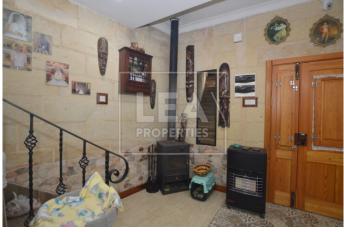

## **Description**

Charming corner 200 year old 2 bedroom House of Character. Upon entrance one will find a spacious squarish layout room converted into a beautiful living room. A traditional kitchen / dining area with which leads to a toilet. Stairs leads up to the 1st floor level where one will find the upstairs bathroom, and a large bedroom with space for walk-in. Traditional stone spiral stairs that lead you up to a washroom and roof. This property comes with full ownership of roof and airspace that can built another bedroom. Must be seen!