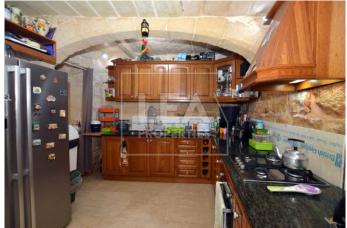

## **Description**

Charming corner 200 year old 2 bedroom House of Character. Upon entrance one will find a spacious squarish layout room converted into a beautiful living room. A traditional kitchen / dining area with which leads to a toilet. Stairs leads up to the 1st floor level where one will find the upstairs bathroom, and a large bedroom with space for walk-in. Traditional stone spiral stairs that lead you up to a washroom and roof. This property comes with full ownership of roof and airspace that can built another bedroom. Must be seen!