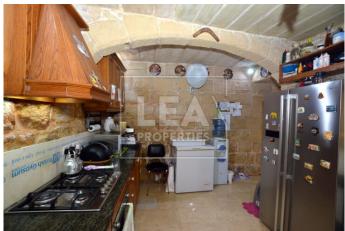

## **Description**

Charming corner 200 year old 2 bedroom House of Character. Upon entrance one will find a spacious squarish layout room converted into a beautiful living room. A traditional kitchen / dining area with which leads to a toilet. Stairs leads up to the 1st floor level where one will find the upstairs bathroom, and a large bedroom with space for walk-in. Traditional stone spiral stairs that lead you up to a washroom and roof. This property comes with full ownership of roof and airspace that can built another bedroom. Must be seen!