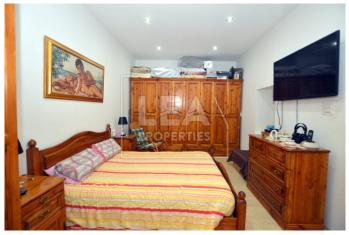

## **Description**

Charming corner 200 year old 2 bedroom House of Character. Upon entrance one will find a spacious squarish layout room converted into a beautiful living room. A traditional kitchen / dining area with which leads to a toilet. Stairs leads up to the 1st floor level where one will find the upstairs bathroom, and a large bedroom with space for walk-in. Traditional stone spiral stairs that lead you up to a washroom and roof. This property comes with full ownership of roof and airspace that can built another bedroom. Must be seen!

## **Features**

- Internal sq.m: 125 - External sq.m: 70 - 2 bedrooms - 1 bathroom

- Internal Yard - Full Roof