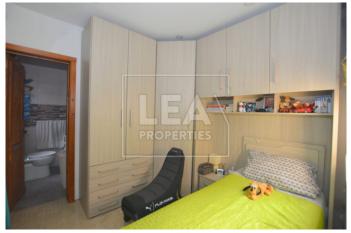

## **Description**

Charming corner 200 year old 2 bedroom House of Character. Upon entrance one will find a spacious squarish layout room converted into a beautiful living room. A traditional kitchen / dining area with which leads to a toilet. Stairs leads up to the 1st floor level where one will find the upstairs bathroom, and a large bedroom with space for walk-in. Traditional stone spiral stairs that lead you up to a washroom and roof. This property comes with full ownership of roof and airspace that can built another bedroom. Must be seen!

## **Features**

- Internal sq.m: 125 - External sq.m: 70 - 2 bedrooms - 1 bathroom

- Internal Yard - Full Roof