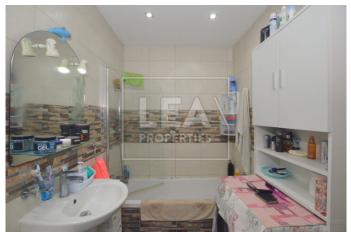

## **Description**

Charming corner 200 year old 2 bedroom House of Character. Upon entrance one will find a spacious squarish layout room converted into a beautiful living room. A traditional kitchen / dining area with which leads to a toilet. Stairs leads up to the 1st floor level where one will find the upstairs bathroom, and a large bedroom with space for walk-in. Traditional stone spiral stairs that lead you up to a washroom and roof. This property comes with full ownership of roof and airspace that can built another bedroom. Must be seen!

## **Features**

- Internal sq.m: 125 - External sq.m: 70 - 2 bedrooms - 1 bathroom

- Internal Yard - Full Roof