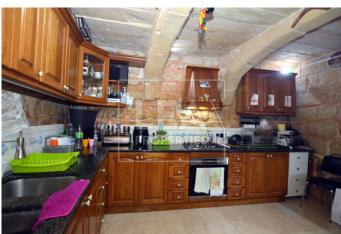

## **Description**

Charming corner 200 year old 2 bedroom House of Character. Upon entrance one will find a spacious squarish layout room converted into a beautiful living room. A traditional kitchen / dining area with which leads to a toilet. Stairs leads up to the 1st floor level where one will find the upstairs bathroom, and a large bedroom with space for walk-in. Traditional stone spiral stairs that lead you up to a washroom and roof. This property comes with full ownership of roof and airspace that can built another bedroom. Must be seen!