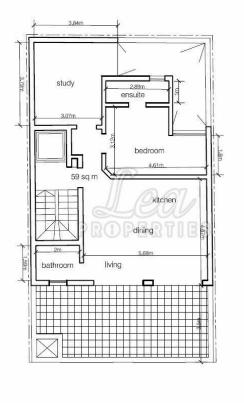

#### PENTHOUSE

New on the market. Forming part of a smart new block comes this SPACIOUS PENTHOUSE. Consisting of a LARGE open plan kitchen/dining/living area, 1 double bedroom – with en-suite, LARGER than usual study room, bathroom, and a spacious front terrace. This Property will be sold shell form with optional finishing at an extra cost (excluding internal doors and bathrooms)Â MUST BE SEEN! 1 car garage also optional at a bargain price of 19,000

## Features

| - Internal sq.m: 71.85       | - External sq.m: 27 | - 1 bedroom | - 2 bathrooms |
|------------------------------|---------------------|-------------|---------------|
| - Top Floor                  | - 1 Front Terrace   | - Lift      | - Open Views  |
| - Resement (Ontional) garage |                     |             |               |