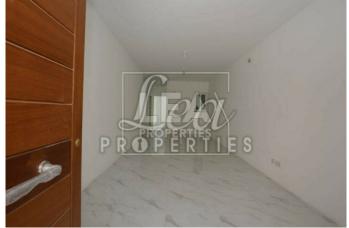

## **Description**

New on the market. Ground floor level maisonette situated in a nice quite residential area consisting of entrance sitting room leading to an open plan kitchen/ dining area connected to a large back yard, main bedroom with large walk-in and a large front patio. Property will be finished excluding the internal doors and bathroom. Optional lock-up 1 or 2 car garages starting from â, ¬35,000.

## **Features**

- Internal sq.m: 96

- External sq.m: 25

- 1 bedroom

- 1 bathroom

- Ground Floor

- Internal Yard

- Back Yard