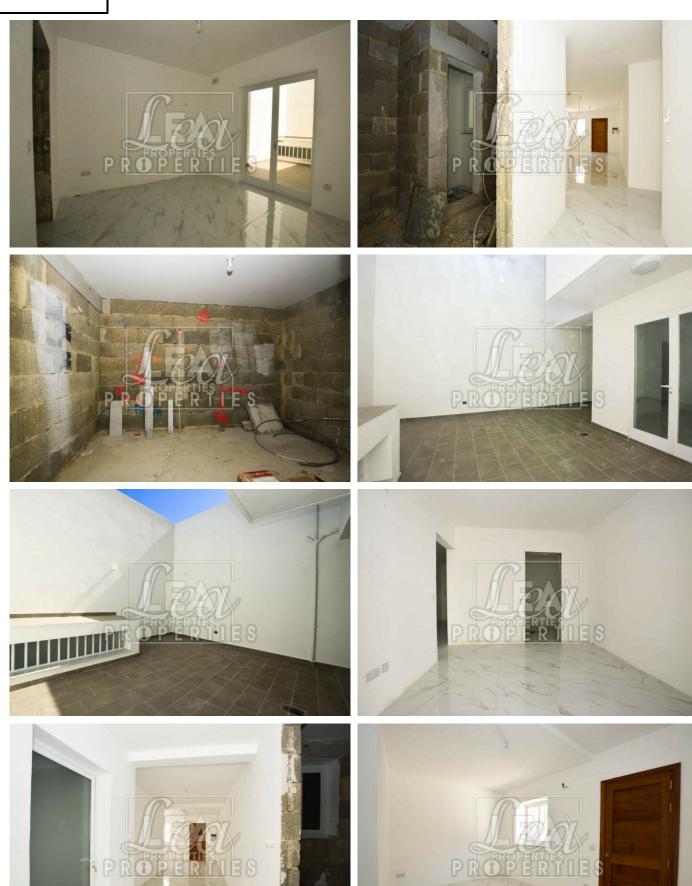

## **Description**

New on the market. Ground floor level maisonette situated in a nice quite residential area consisting of entrance sitting room leading to an open plan kitchen/ dining area connected to a large back yard, main bedroom with large walk-in and a large front patio. Property will be finished excluding the internal doors and bathroom. Optional lock-up 1 or 2 car garages starting from â, ¬35,000.

## **Features**

- Internal sq.m: 96

- External sq.m: 25

- 1 bedroom

- 1 bathroom

- Ground Floor

- Internal Yard

- Back Yard

- Wheel Chair Access

- Boxroom - Walk-in Wardrobe

- Basement 1 Car or 2 Car (Optional) garage