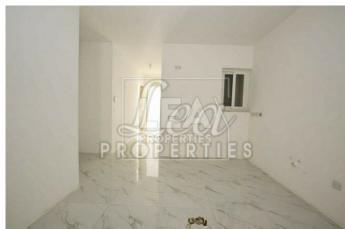

## **Description**

New on the market. Ground floor level maisonette situated in a nice quite residential area consisting of entrance sitting room leading to an open plan kitchen/ dining area connected to a large back yard, main bedroom with large walk-in and a large front patio. Property will be finished excluding the internal doors and bathroom. Optional lock-up 1 or 2 car garages starting from â, ¬35,000.

## **Features**

- Internal sq.m: 96

- External sq.m: 25

- 1 bedroom

- 1 bathroom

- Ground Floor

- Internal Yard

- Back Yard