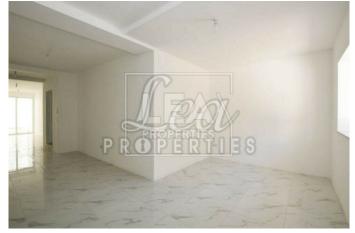

## **Description**

New on the market. Ground floor level maisonette situated in a nice quite residential area consisting of entrance sitting room leading to an open plan kitchen/ dining area connected to a large back yard, main bedroom with large walk-in and a large front patio. Property will be finished excluding the internal doors and bathroom. Optional lock-up 1 or 2 car garages starting from â, ¬35,000.

## **Features**

- Internal sq.m: 96

- External sq.m: 25

- 1 bedroom

- 1 bathroom

- Ground Floor

- Internal Yard

- Back Yard