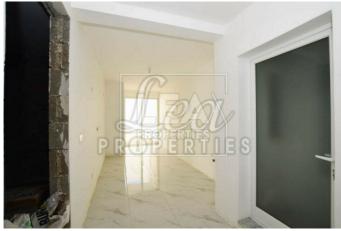

## **Description**

New on the market. Ground floor level maisonette situated in a nice quite residential area consisting of entrance sitting room leading to an open plan kitchen/ dining area connected to a large back yard, main bedroom with large walk-in and a large front patio. Property will be finished excluding the internal doors and bathroom. Optional lock-up 1 or 2 car garages starting from â, ¬35,000.

## **Features**

- Internal sq.m: 96

- External sq.m: 25

- 1 bedroom

- 1 bathroom

- Ground Floor

- Internal Yard

- Back Yard