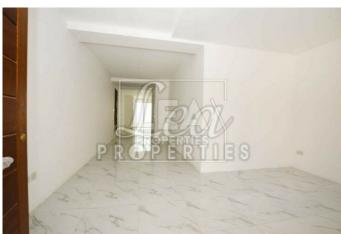

## **Description**

New on the market. Ground floor level maisonette situated in a nice quite residential area consisting of entrance sitting room leading to an open plan kitchen/ dining area connected to a large back yard, main bedroom with large walk-in and a large front patio. Property will be finished excluding the internal doors and bathroom. Optional lock-up 1 or 2 car garages starting from â, ¬35,000.

## **Features**

- Internal sq.m: 96

- External sq.m: 25

- 1 bedroom

- 1 bathroom

- Ground Floor

- Internal Yard

- Back Yard