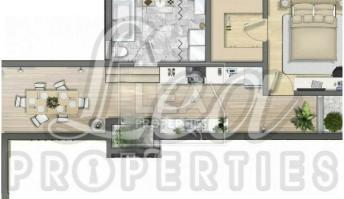

## **Description**

New on the market. Ground floor level maisonette situated in a nice quite residential area consisting of entrance sitting room leading to an open plan kitchen/ dining area connected to a large back yard, main bedroom with large walk-in and a large front patio. Property will be finished excluding the internal doors and bathroom. Optional lock-up 1 or 2 car garages starting from â, ¬35,000.

## **Features**

- Internal sq.m: 96

- External sq.m: 25

- 1 bedroom

- 1 bathroom

- Ground Floor

- Internal Yard

- Back Yard

- Wheel Chair Access

- Boxroom - Walk-in Wardrobe

- Basement 1 Car or 2 Car (Optional) garage