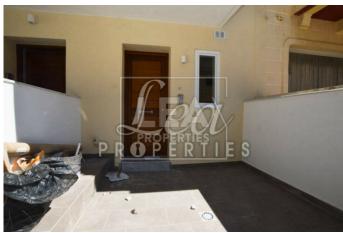

## **Description**

New on the market. Ground floor level maisonette situated in a nice quite residential area consisting of entrance sitting room leading to an open plan kitchen/ dining area connected to a large back yard, main bedroom with large walk-in and a large front patio. Property will be finished excluding the internal doors and bathroom. Optional lock-up 1 or 2 car garages starting from â, ¬35,000.

## **Features**

- Internal sq.m: 96

- External sq.m: 25

- 1 bedroom

- 1 bathroom

- Ground Floor

- Internal Yard

- Back Yard