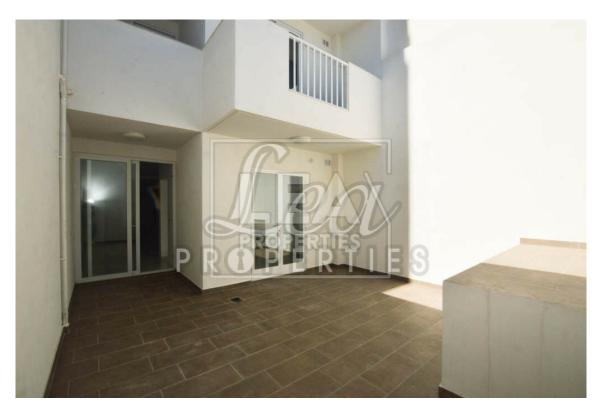

## **Description**

New on the market. Ground floor level maisonette situated in a nice quite residential area consisting of entrance sitting room leading to an open plan kitchen/ dining area connected to a large back yard, main bedroom with large walk-in and a large front patio. Property will be finished excluding the internal doors and bathroom. Optional lock-up 1 or 2 car garages starting from â, ¬35,000.

## **Features**

- Internal sq.m: 96

- External sq.m: 25

- 1 bedroom

- 1 bathroom

- Ground Floor

- Internal Yard

- Back Yard