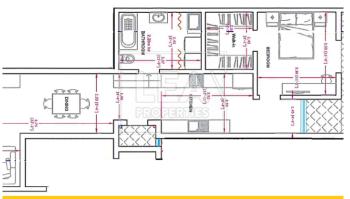

## **Description**

New on the market. Ground floor level maisonette situated in a nice quite residential area consisting of entrance sitting room leading to an open plan kitchen/ dining area connected to a large back yard, main bedroom with large walk-in and a large front patio. Property will be finished excluding the internal doors and bathroom. Optional lock-up 1 or 2 car garages starting from â, ¬35,000.

## **Features**

- Internal sq.m: 96

- External sq.m: 25

- 1 bedroom

- 1 bathroom

- Ground Floor

- Internal Yard

- Back Yard

- Wheel Chair Access

- Boxroom - Walk-in Wardrobe

- Basement 1 Car or 2 Car (Optional) garage