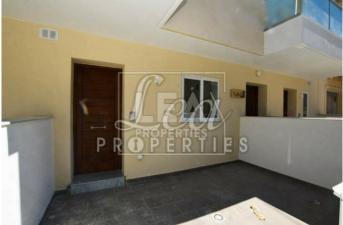

## **Description**

New on the market. Ground floor level maisonette situated in a nice quite residential area consisting of entrance sitting room leading to an open plan kitchen/ dining area connected to a large back yard, main bedroom with large walk-in and a large front patio. Property will be finished excluding the internal doors and bathroom. Optional lock-up 1 or 2 car garages starting from â, ¬35,000.

- Wheel Chair Access

- Boxroom - Walk-in Wardrobe

- Basement 1 Car or 2 Car (Optional) garage