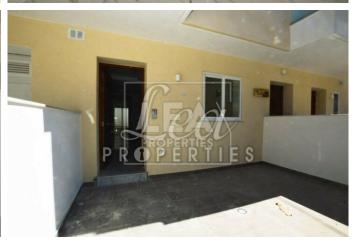

## **Description**

New on the market. Ground floor level maisonette situated in a nice quite residential area consisting of entrance sitting room leading to an open plan kitchen/ dining area connected to a large back yard, main bedroom with large walk-in and a large front patio. Property will be finished excluding the internal doors and bathroom. Optional lock-up 1 or 2 car garages starting from â, ¬35,000.

## **Features**

- Internal sq.m: 96

- External sq.m: 25

- 1 bedroom

- 1 bathroom

- Ground Floor

- Internal Yard

- Back Yard