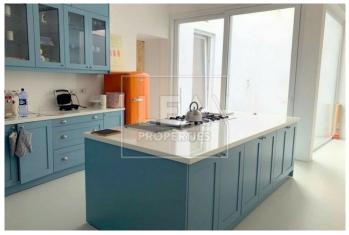

## **Description**

New on the market. An expertly converted HOUSE OF CHARACTER located in this sought after peaceful village and a few meters from the main Church. This exquisite property has been finished to a very high standards enjoying all modern comforts including Vrv air-conditioning, Imported PVC custom made Apertures and much more yet still retaining its original features. With a footprint of 280sqm, this property is flooded in natural light and enjoys a private 180sqm garden with a swimming pool and private well. The accommodation comprises of a welcoming entrance hall into a stylish fully equipped kitchen/b'fast/pantry with a good size side yard which floods the downstairs with natural light and a guest shower room, through an arch you find a comfortable Lounge/dining and living area,with direct views to the garden and swimming pool. On the first floor you find a central reading/living area surrounded by 3 double bedrooms, main enjoying a walk in wardrobe and an interconnected room that can be used as storage/study and two separate bathrooms. On the roof area there is a large washroom and spectacular views of Siggiewi and beyond. Although this property has been converted to extremely high standards with some added finishings it can become a Unique property! FREEHOLD..MUST BE SEEN!!