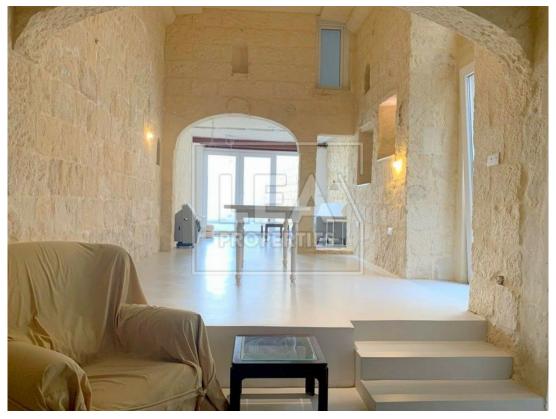

## **Description**

New on the market. An expertly converted HOUSE OF CHARACTER located in this sought after peaceful village and a few meters from the main Church. This exquisite property has been finished to a very high standards enjoying all modern comforts including Vrv air-conditioning, Imported PVC custom made Apertures and much more yet still retaining its original features. With a footprint of 280sqm, this property is flooded in natural light and enjoys a private 180sqm garden with a swimming pool and private well. The accommodation comprises of a welcoming entrance hall into a stylish fully equipped kitchen/b'fast/pantry with a good size side yard which floods the downstairs with natural light and a guest shower room, through an arch you find a comfortable Lounge/dining and living area,with direct views to the garden and swimming pool. On the first floor you find a central reading/living area surrounded by 3 double bedrooms, main enjoying a walk in wardrobe and an interconnected room that can be used as storage/study and two separate bathrooms. On the roof area there is a large washroom and spectacular views of Siggiewi and beyond. Although this property has been converted to extremely high standards with some added finishings it can become a Unique property! FREEHOLD..MUST BE SEEN!!