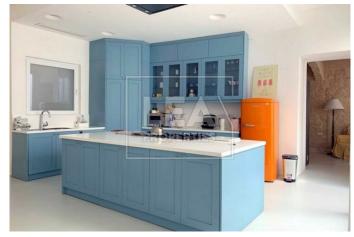

## **Description**

New on the market. An expertly converted HOUSE OF CHARACTER located in this sought after peaceful village and a few meters from the main Church. This exquisite property has been finished to a very high standards enjoying all modern comforts including Vrv air-conditioning, Imported PVC custom made Apertures and much more yet still retaining its original features. With a footprint of 280sqm, this property is flooded in natural light and enjoys a private 180sqm garden with a swimming pool and private well. The accommodation comprises of a welcoming entrance hall into a stylish fully equipped kitchen/b'fast/pantry with a good size side yard which floods the downstairs with natural light and a guest shower room, through an arch you find a comfortable Lounge/dining and living area,with direct views to the garden and swimming pool. On the first floor you find a central reading/living area surrounded by 3 double bedrooms, main enjoying a walk in wardrobe and an interconnected room that can be used as storage/study and two separate bathrooms. On the roof area there is a large washroom and spectacular views of Siggiewi and beyond. Although this property has been converted to extremely high standards with some added finishings it can become a Unique property! FREEHOLD..MUST BE SEEN!!