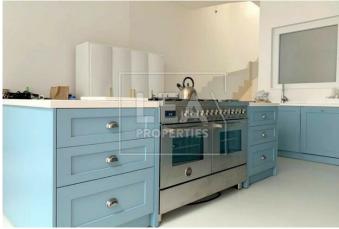

## **Description**

New on the market. An expertly converted HOUSE OF CHARACTER located in this sought after peaceful village and a few meters from the main Church. This exquisite property has been finished to a very high standards enjoying all modern comforts including Vrv air-conditioning, Imported PVC custom made Apertures and much more yet still retaining its original features. With a footprint of 280sqm, this property is flooded in natural light and enjoys a private 180sqm garden with a swimming pool and private well. The accommodation comprises of a welcoming entrance hall into a stylish fully equipped kitchen/b'fast/pantry with a good size side yard which floods the downstairs with natural light and a guest shower room, through an arch you find a comfortable Lounge/dining and living area,with direct views to the garden and swimming pool. On the first floor you find a central reading/living area surrounded by 3 double bedrooms, main enjoying a walk in wardrobe and an interconnected room that can be used as storage/study and two separate bathrooms. On the roof area there is a large washroom and spectacular views of Siggiewi and beyond. Although this property has been converted to extremely high standards with some added finishings it can become a Unique property! FREEHOLD..MUST BE SEEN!!