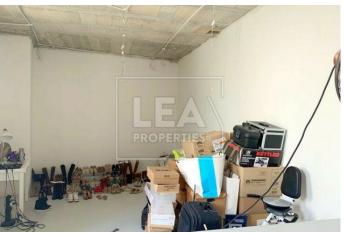

## **Description**

New on the market. An expertly converted HOUSE OF CHARACTER located in this sought after peaceful village and a few meters from the main Church. This exquisite property has been finished to a very high standards enjoying all modern comforts including Vrv air-conditioning, Imported PVC custom made Apertures and much more yet still retaining its original features. With a footprint of 280sqm, this property is flooded in natural light and enjoys a private 180sqm garden with a swimming pool and private well. The accommodation comprises of a welcoming entrance hall into a stylish fully equipped kitchen/b'fast/pantry with a good size side yard which floods the downstairs with natural light and a guest shower room, through an arch you find a comfortable Lounge/dining and living area,with direct views to the garden and swimming pool. On the first floor you find a central reading/living area surrounded by 3 double bedrooms, main enjoying a walk in wardrobe and an interconnected room that can be used as storage/study and two separate bathrooms. On the roof area there is a large washroom and spectacular views of Siggiewi and beyond. Although this property has been converted to extremely high standards with some added finishings it can become a Unique property! FREEHOLD..MUST BE SEEN!!