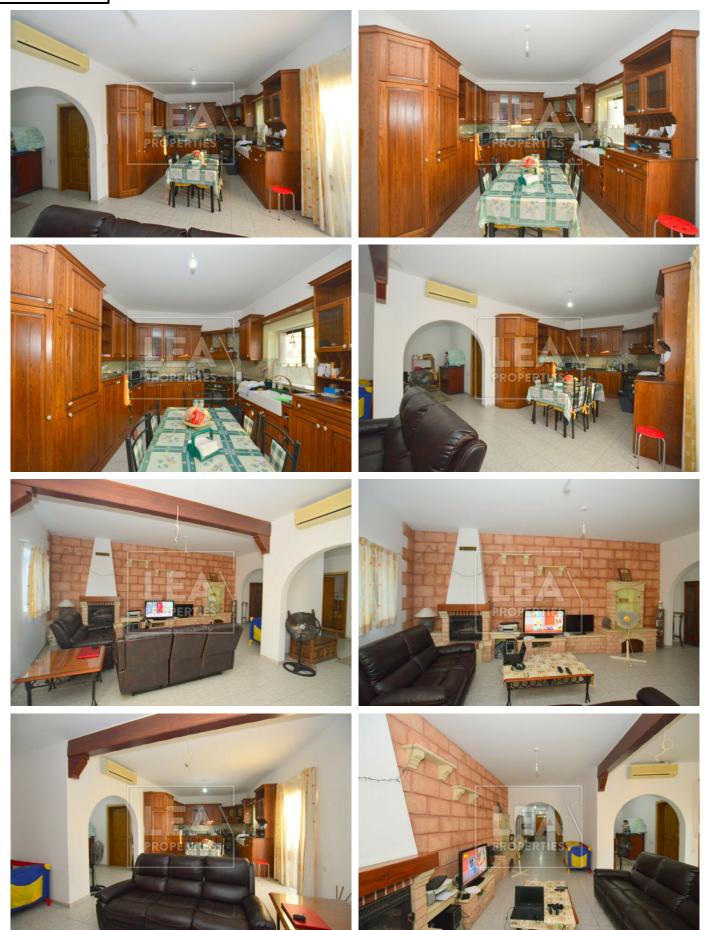

## Description

Large corner 2nd floor level large corner apartment served with lift situated in a sought after area and close to all amenitieS and just in a block of 6 units only. Property consist of entrance hall leading to a large open plan kitchen/ dining/ living area with front balcony, 3 spacious bedrooms, en-suite, shell bathroom, modern internal doors and all common parts finished and served with lift. Must view! BARGAIN!!!

## Features

| - Internal sq.m: 140<br>- 2nd Floor<br>- Wheel Chair Access | - External sq.m: 10<br>- 2Front Balconies | - 3 bedrooms<br>- Lift     | - 1 bathroom<br>- Fireplace |
|-------------------------------------------------------------|-------------------------------------------|----------------------------|-----------------------------|
| Contact Agent                                               |                                           |                            |                             |
| Lucienne Cassar                                             | Mobile: 9980 5238                         | Email: lucienne@leapropert |                             |