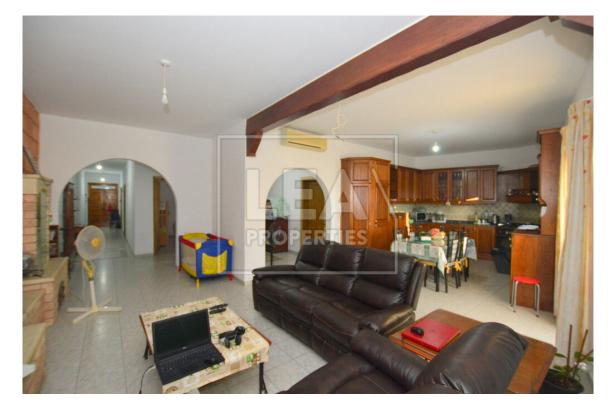

## Description

Large corner 2nd floor level large corner apartment served with lift situated in a sought after area and close to all amenitieS and just in a block of 6 units only. Property consist of entrance hall leading to a large open plan kitchen/ dining/ living area with front balcony, 3 spacious bedrooms, en-suite, shell bathroom, modern internal doors and all common parts finished and served with lift. Must view! BARGAIN!!!

## Features

| - Internal sq.m: 140<br>- 2nd Floor<br>- Wheel Chair Access | - External sq.m: 10<br>- 2Front Balconies | - 3 bedrooms<br>- Lift     | - 1 bathroom<br>- Fireplace |
|-------------------------------------------------------------|-------------------------------------------|----------------------------|-----------------------------|
| Contact Agent                                               |                                           |                            |                             |
| Lucienne Cassar                                             | Mobile: 9980 5238                         | Email: lucienne@leapropert |                             |