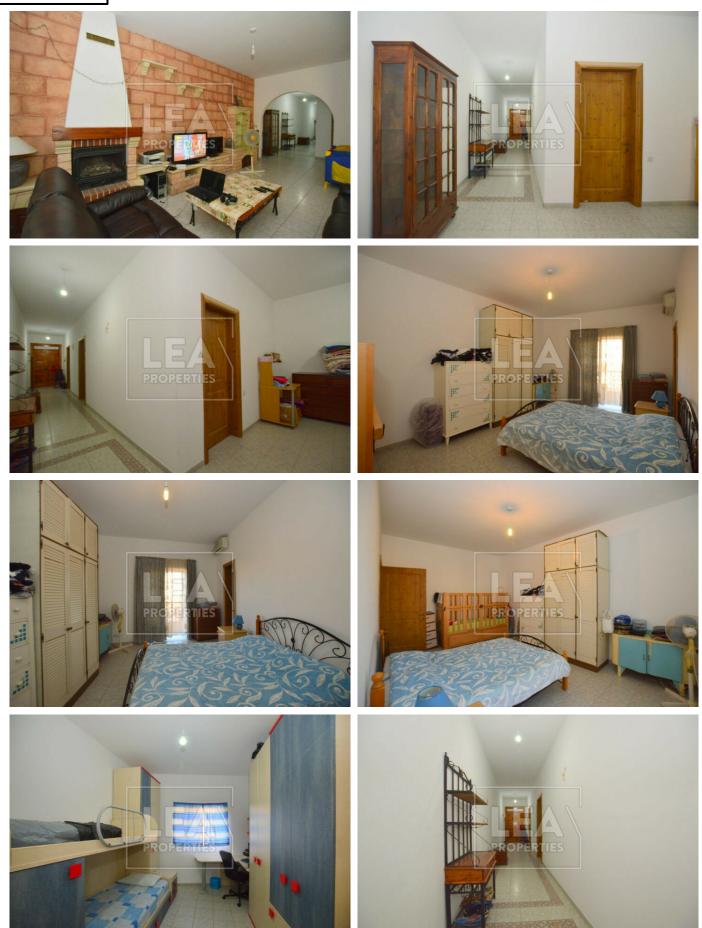

## Description

Large corner 2nd floor level large corner apartment served with lift situated in a sought after area and close to all amenitieS and just in a block of 6 units only. Property consist of entrance hall leading to a large open plan kitchen/ dining/ living area with front balcony, 3 spacious bedrooms, en-suite, shell bathroom, modern internal doors and all common parts finished and served with lift. Must view! BARGAIN!!!

## Features

| - Internal sq.m: 140<br>- 2nd Floor<br>- Wheel Chair Access | - External sq.m: 10<br>- 2Front Balconies | - 3 bedrooms<br>- Lift     | - 1 bathroom<br>- Fireplace |
|-------------------------------------------------------------|-------------------------------------------|----------------------------|-----------------------------|
| Contact Agent                                               |                                           |                            |                             |
| Lucienne Cassar                                             | Mobile: 9980 5238                         | Email: lucienne@leapropert |                             |