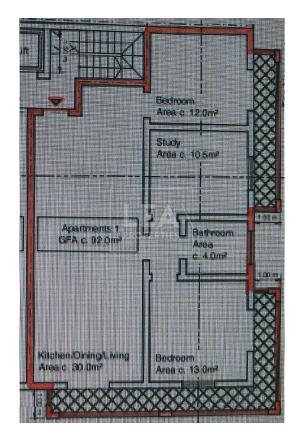

# Description

Third floor Corner Apartment situated in the outskirts. Consisting of Open plan kitchen/dining/living area leading to a large Corner Balcony, 3 Bedrooms, Bathroom and another large Balcony. Optional garages starting from  $\hat{a}$ , $\neg$ 32,000

## Features

| - Internal sq.m: 92 | - 3 bedrooms | - 1 bathroom                                | - 3rd Floor |
|---------------------|--------------|---------------------------------------------|-------------|
| - 2Front Balconies  | - Lift       | - Basement 1 Car or 2 Car (Optional) garage |             |
| Contact Agent       |              |                                             |             |
| Contact Agent       |              |                                             |             |