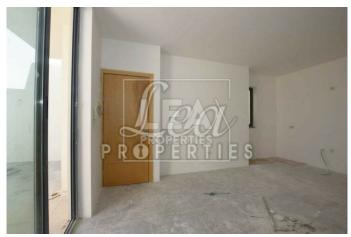

## **Description**

New on the market. Spacious penthouse forming part of a new block. This penthouse consist of entrance open plan kitchen/ dining/ living area leading to a front veranda, 2 double bedrooms, back terrace and ownership of full airspace. All common parts finished and served with lift. Optional interconnected 2 car garages â,¬34,000.

## **Features**

- Internal sq.m: 79

- External sq.m: 29

- 2 bedrooms

- 2 bathrooms

- 3rd Floor

- 1 Front Terrace

- 1 Back Terrace