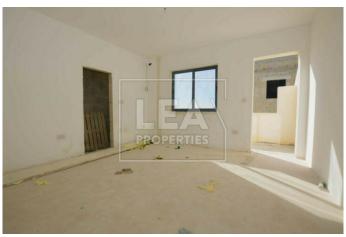

## **Description**

New on the market. Spacious penthouse forming part of a new block. This penthouse consist of entrance open plan kitchen/ dining/ living area leading to a front veranda, 2 double bedrooms, back terrace and ownership of full airspace. All common parts finished and served with lift. Optional interconnected 2 car garages â,¬34,000.

## **Features**

- Internal sq.m: 79

- External sq.m: 29

- 2 bedrooms

- 2 bathrooms

- 3rd Floor

- 1 Front Terrace

- 1 Back Terrace