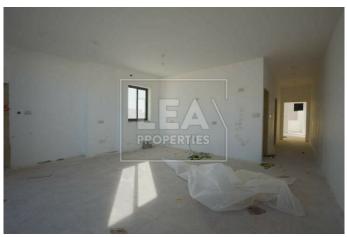

## **Description**

New on the market. Spacious penthouse forming part of a new block. This penthouse consist of entrance open plan kitchen/ dining/ living area leading to a front veranda, 2 double bedrooms, back terrace and ownership of full airspace. All common parts finished and served with lift. Optional interconnected 2 car garages â,¬34,000.

## **Features**

- Internal sq.m: 79

- External sq.m: 29

- 2 bedrooms

- 2 bathrooms

- 3rd Floor

- 1 Front Terrace

- 1 Back Terrace