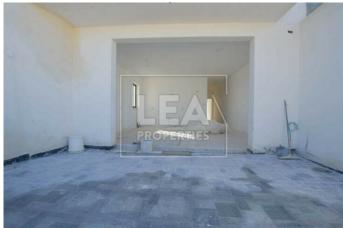

## **Description**

New on the market. Spacious penthouse forming part of a new block. This penthouse consist of entrance open plan kitchen/ dining/ living area leading to a front veranda, 2 double bedrooms, back terrace and ownership of full airspace. All common parts finished and served with lift. Optional interconnected 2 car garages â,¬34,000.

## **Features**

- Internal sq.m: 79

- External sq.m: 29

- 2 bedrooms

- 2 bathrooms

- 3rd Floor

- 1 Front Terrace

- 1 Back Terrace

- Full Roof

- Lift

- Basement 1 Car or 2 Car (Optional) garage