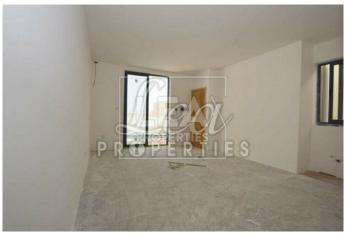

## **Description**

New on the market. Spacious penthouse forming part of a new block. This penthouse consist of entrance open plan kitchen/ dining/ living area leading to a front veranda, 2 double bedrooms, back terrace and ownership of full airspace. All common parts finished and served with lift. Optional interconnected 2 car garages â,¬34,000.

## **Features**

- Internal sq.m: 79

- External sq.m: 29

- 2 bedrooms

- 2 bathrooms

- 3rd Floor

- 1 Front Terrace

- 1 Back Terrace