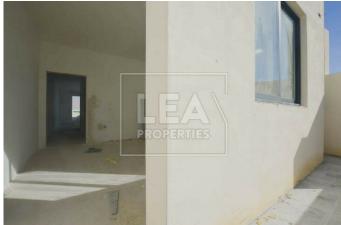

## **Description**

New on the market. Spacious penthouse forming part of a new block. This penthouse consist of entrance open plan kitchen/ dining/ living area leading to a front veranda, 2 double bedrooms, back terrace and ownership of full airspace. All common parts finished and served with lift. Optional interconnected 2 car garages â,¬34,000.

## **Features**

- Internal sq.m: 79

- External sq.m: 29

- 2 bedrooms

- 2 bathrooms

- 3rd Floor

- 1 Front Terrace

- 1 Back Terrace