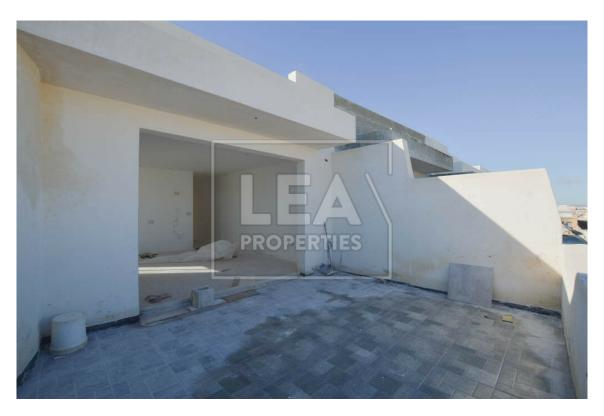

## **Description**

New on the market. Spacious penthouse forming part of a new block. This penthouse consist of entrance open plan kitchen/ dining/ living area leading to a front veranda, 2 double bedrooms, back terrace and ownership of full airspace. All common parts finished and served with lift. Optional interconnected 2 car garages â,¬34,000.

## **Features**

- Internal sq.m: 79

- External sq.m: 29

- 2 bedrooms

- 2 bathrooms

- 3rd Floor

- 1 Front Terrace

- 1 Back Terrace