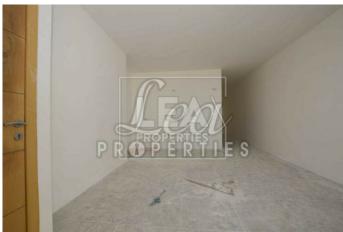

## **Description**

New on the market. Spacious penthouse forming part of a new block. This penthouse consist of entrance open plan kitchen/ dining/ living area leading to a front veranda, 2 double bedrooms, back terrace and ownership of full airspace. All common parts finished and served with lift. Optional interconnected 2 car garages â,¬34,000.

## **Features**

- Internal sq.m: 79

- External sq.m: 29

- 2 bedrooms

- 2 bathrooms

- 3rd Floor

- 1 Front Terrace

- 1 Back Terrace