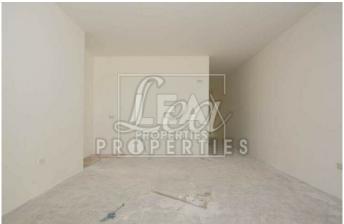

## **Description**

New on the market. Spacious penthouse forming part of a new block. This penthouse consist of entrance open plan kitchen/ dining/ living area leading to a front veranda, 2 double bedrooms, back terrace and ownership of full airspace. All common parts finished and served with lift. Optional interconnected 2 car garages â,¬34,000.

## **Features**

- Internal sq.m: 79

- External sq.m: 29

- 2 bedrooms

- 2 bathrooms

- 3rd Floor

- 1 Front Terrace

- 1 Back Terrace