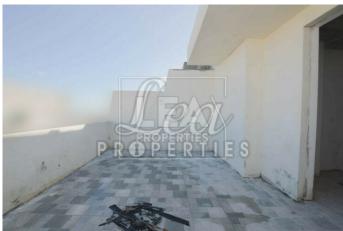

## **Description**

New on the market. Spacious penthouse forming part of a new block. This penthouse consist of entrance open plan kitchen/ dining/ living area leading to a front veranda, 2 double bedrooms, back terrace and ownership of full airspace. All common parts finished and served with lift. Optional interconnected 2 car garages â,¬34,000.

## **Features**

- Internal sq.m: 79

- External sq.m: 29

- 2 bedrooms

- 2 bathrooms

- 3rd Floor

- 1 Front Terrace

- 1 Back Terrace