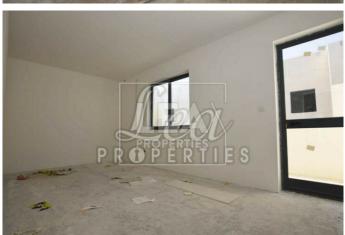

## **Description**

New on the market. Spacious penthouse forming part of a new block. This penthouse consist of entrance open plan kitchen/ dining/ living area leading to a front veranda, 2 double bedrooms, back terrace and ownership of full airspace. All common parts finished and served with lift. Optional interconnected 2 car garages â,¬34,000.

## **Features**

- Internal sq.m: 79

- External sq.m: 29

- 2 bedrooms

- 2 bathrooms

- 3rd Floor

- 1 Front Terrace

- 1 Back Terrace