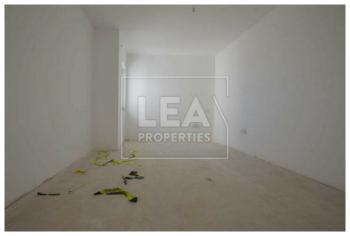

## **Description**

New on the market. Spacious penthouse forming part of a new block. This penthouse consist of entrance open plan kitchen/ dining/ living area leading to a front veranda, 2 double bedrooms, back terrace and ownership of full airspace. All common parts finished and served with lift. Optional interconnected 2 car garages â,¬34,000.

## **Features**

- Internal sq.m: 79

- External sq.m: 29

- 2 bedrooms

- 2 bathrooms

- 3rd Floor

- 1 Front Terrace

- 1 Back Terrace