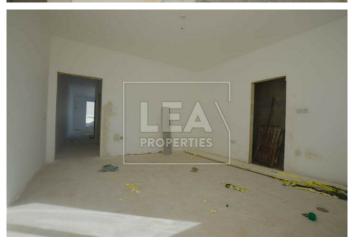

## **Description**

New on the market. Spacious penthouse forming part of a new block. This penthouse consist of entrance open plan kitchen/ dining/ living area leading to a front veranda, 2 double bedrooms, back terrace and ownership of full airspace. All common parts finished and served with lift. Optional interconnected 2 car garages â,¬34,000.

## **Features**

- Internal sq.m: 79

- External sq.m: 29

- 2 bedrooms

- 2 bathrooms

- 3rd Floor

- 1 Front Terrace

- 1 Back Terrace