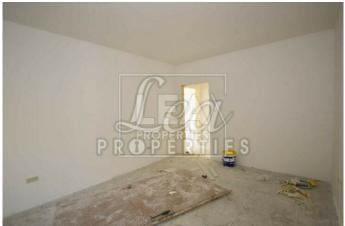

## **Description**

New on the market. Spacious penthouse forming part of a new block. This penthouse consist of entrance open plan kitchen/ dining/ living area leading to a front veranda, 2 double bedrooms, back terrace and ownership of full airspace. All common parts finished and served with lift. Optional interconnected 2 car garages â,¬34,000.

## **Features**

- Internal sq.m: 79

- External sq.m: 29

- 2 bedrooms

- 2 bathrooms

- 3rd Floor

- 1 Front Terrace

- 1 Back Terrace