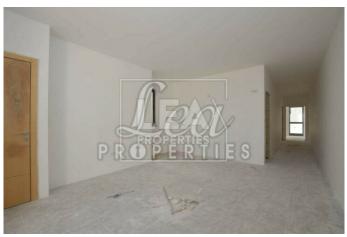

## **Description**

New on the market. Spacious penthouse forming part of a new block. This penthouse consist of entrance open plan kitchen/ dining/ living area leading to a front veranda, 2 double bedrooms, back terrace and ownership of full airspace. All common parts finished and served with lift. Optional interconnected 2 car garages â,¬34,000.

## **Features**

- Internal sq.m: 79

- External sq.m: 29

- 2 bedrooms

- 2 bathrooms

- 3rd Floor

- 1 Front Terrace

- 1 Back Terrace