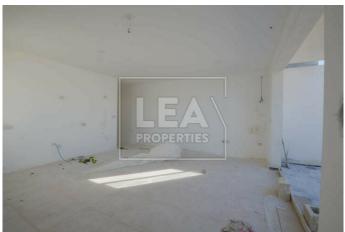

## **Description**

New on the market. Spacious penthouse forming part of a new block. This penthouse consist of entrance open plan kitchen/ dining/ living area leading to a front veranda, 2 double bedrooms, back terrace and ownership of full airspace. All common parts finished and served with lift. Optional interconnected 2 car garages â,¬34,000.

## **Features**

- Internal sq.m: 79

- External sq.m: 29

- 2 bedrooms

- 2 bathrooms

- 3rd Floor

- 1 Front Terrace

- 1 Back Terrace