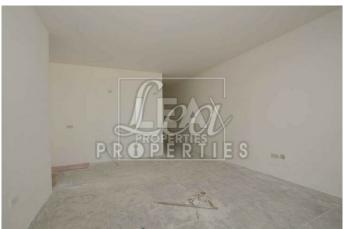

## **Description**

New on the market. Spacious penthouse forming part of a new block. This penthouse consist of entrance open plan kitchen/ dining/ living area leading to a front veranda, 2 double bedrooms, back terrace and ownership of full airspace. All common parts finished and served with lift. Optional interconnected 2 car garages â,¬34,000.

## **Features**

- Internal sq.m: 79

- External sq.m: 29

- 2 bedrooms

- 2 bathrooms

- 3rd Floor

- 1 Front Terrace

- 1 Back Terrace