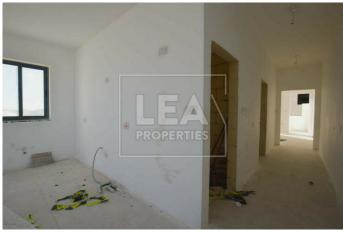

## **Description**

New on the market. Spacious penthouse forming part of a new block. This penthouse consist of entrance open plan kitchen/ dining/ living area leading to a front veranda, 2 double bedrooms, back terrace and ownership of full airspace. All common parts finished and served with lift. Optional interconnected 2 car garages â,¬34,000.

## **Features**

- Internal sq.m: 79

- External sq.m: 29

- 2 bedrooms

- 2 bathrooms

- 3rd Floor

- 1 Front Terrace

- 1 Back Terrace