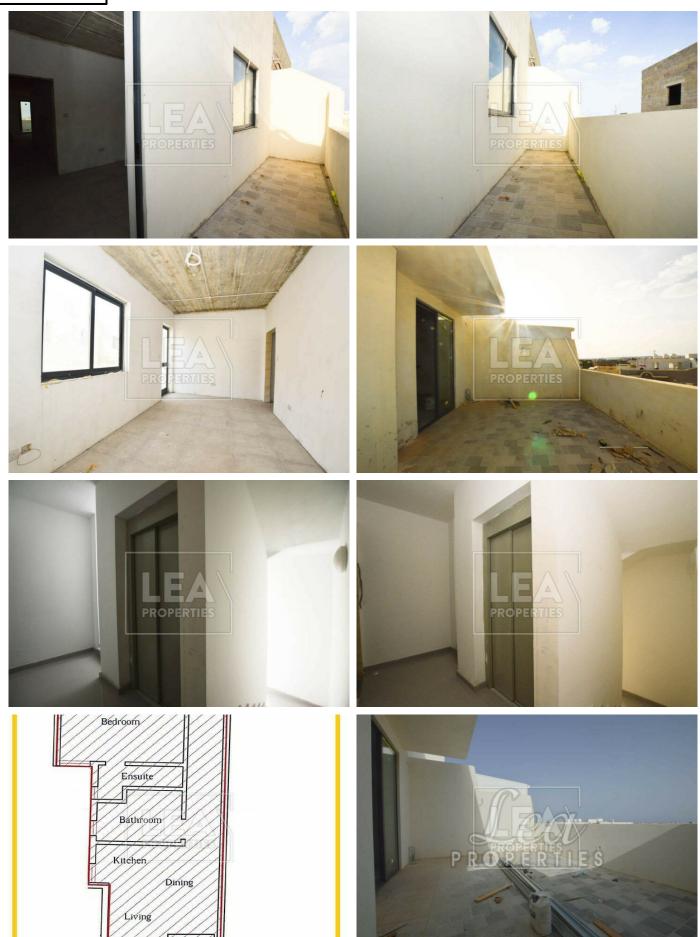

## **Description**

New on the market. Spacious penthouse forming part of a new block. This penthouse consist of entrance open plan kitchen/ dining/ living area leading to a front veranda, 2 double bedrooms, back terrace and ownership of full airspace. All common parts finished and served with lift. Optional interconnected 2 car garages â,¬34,000.

## **Features**

- Internal sq.m: 79

- External sq.m: 29

- 2 bedrooms

- 2 bathrooms

- 3rd Floor

- 1 Front Terrace

- 1 Back Terrace

- Full Roof

- Lift

- Basement 1 Car or 2 Car (Optional) garage