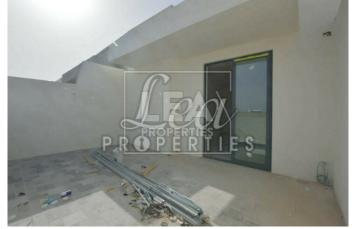

## **Description**

New on the market. Spacious penthouse forming part of a new block. This penthouse consist of entrance open plan kitchen/ dining/ living area leading to a front veranda, 2 double bedrooms, back terrace and ownership of full airspace. All common parts finished and served with lift. Optional interconnected 2 car garages â,¬34,000.

## **Features**

- Internal sq.m: 79

- External sq.m: 29

- 2 bedrooms

- 2 bathrooms

- 3rd Floor

- 1 Front Terrace

- 1 Back Terrace