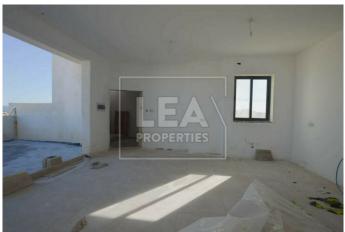

## **Description**

New on the market. Spacious penthouse forming part of a new block. This penthouse consist of entrance open plan kitchen/ dining/ living area leading to a front veranda, 2 double bedrooms, back terrace and ownership of full airspace. All common parts finished and served with lift. Optional interconnected 2 car garages â,¬34,000.

## **Features**

- Internal sq.m: 79

- External sq.m: 29

- 2 bedrooms

- 2 bathrooms

- 3rd Floor

- 1 Front Terrace

- 1 Back Terrace