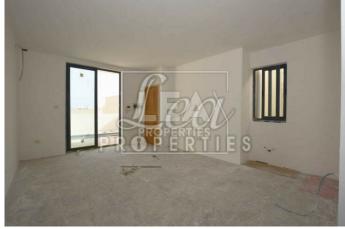

## **Description**

New on the market. Spacious penthouse forming part of a new block. This penthouse consist of entrance open plan kitchen/ dining/ living area leading to a front veranda, 2 double bedrooms, back terrace and ownership of full airspace. All common parts finished and served with lift. Optional interconnected 2 car garages â,¬34,000.

## **Features**

- Internal sq.m: 79

- External sq.m: 29

- 2 bedrooms

- 2 bathrooms

- 3rd Floor

- 1 Front Terrace

- 1 Back Terrace