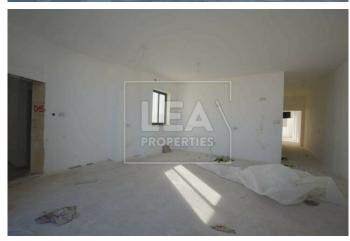

## **Description**

New on the market. Spacious penthouse forming part of a new block. This penthouse consist of entrance open plan kitchen/ dining/ living area leading to a front veranda, 2 double bedrooms, back terrace and ownership of full airspace. All common parts finished and served with lift. Optional interconnected 2 car garages â,¬34,000.

## **Features**

- Internal sq.m: 79

- External sq.m: 29

- 2 bedrooms

- 2 bathrooms

- 3rd Floor

- 1 Front Terrace

- 1 Back Terrace