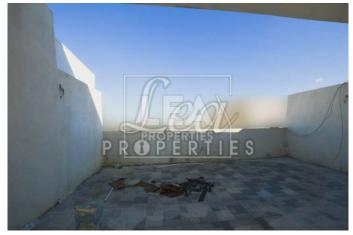

## **Description**

New on the market. Spacious penthouse forming part of a new block. This penthouse consist of entrance open plan kitchen/ dining/ living area leading to a front veranda, 2 double bedrooms, back terrace and ownership of full airspace. All common parts finished and served with lift. Optional interconnected 2 car garages â,¬34,000.

## **Features**

- Internal sq.m: 79

- External sq.m: 29

- 2 bedrooms

- 2 bathrooms

- 3rd Floor

- 1 Front Terrace

- 1 Back Terrace