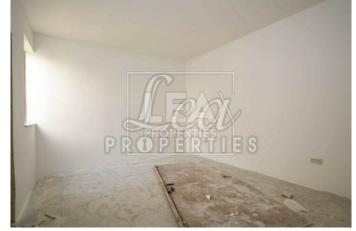

## **Description**

New on the market. Spacious penthouse forming part of a new block. This penthouse consist of entrance open plan kitchen/ dining/ living area leading to a front veranda, 2 double bedrooms, back terrace and ownership of full airspace. All common parts finished and served with lift. Optional interconnected 2 car garages â,¬34,000.

## **Features**

- Internal sq.m: 79

- External sq.m: 29

- 2 bedrooms

- 2 bathrooms

- 3rd Floor

- 1 Front Terrace

- 1 Back Terrace