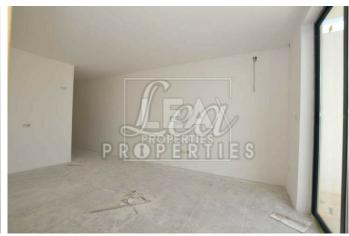

## **Description**

New on the market. Spacious penthouse forming part of a new block. This penthouse consist of entrance open plan kitchen/ dining/ living area leading to a front veranda, 2 double bedrooms, back terrace and ownership of full airspace. All common parts finished and served with lift. Optional interconnected 2 car garages â,¬34,000.

## **Features**

- Internal sq.m: 79

- External sq.m: 29

- 2 bedrooms

- 2 bathrooms

- 3rd Floor

- 1 Front Terrace

- 1 Back Terrace