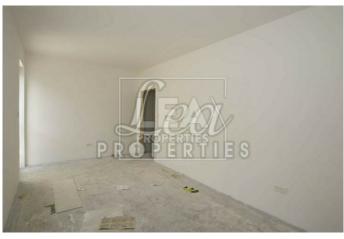

## **Description**

New on the market. Spacious penthouse forming part of a new block. This penthouse consist of entrance open plan kitchen/ dining/ living area leading to a front veranda, 2 double bedrooms, back terrace and ownership of full airspace. All common parts finished and served with lift. Optional interconnected 2 car garages â,¬34,000.

## **Features**

- Internal sq.m: 79

- External sq.m: 29

- 2 bedrooms

- 2 bathrooms

- 3rd Floor

- 1 Front Terrace

- 1 Back Terrace