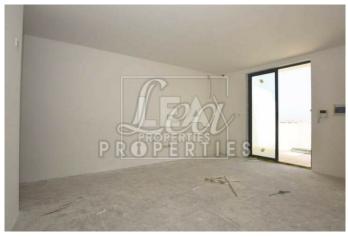

## **Description**

New on the market. Spacious penthouse forming part of a new block. This penthouse consist of entrance open plan kitchen/ dining/ living area leading to a front veranda, 2 double bedrooms, back terrace and ownership of full airspace. All common parts finished and served with lift. Optional interconnected 2 car garages â,¬34,000.

## **Features**

- Internal sq.m: 79

- External sq.m: 29

- 2 bedrooms

- 2 bathrooms

- 3rd Floor

- 1 Front Terrace

- 1 Back Terrace