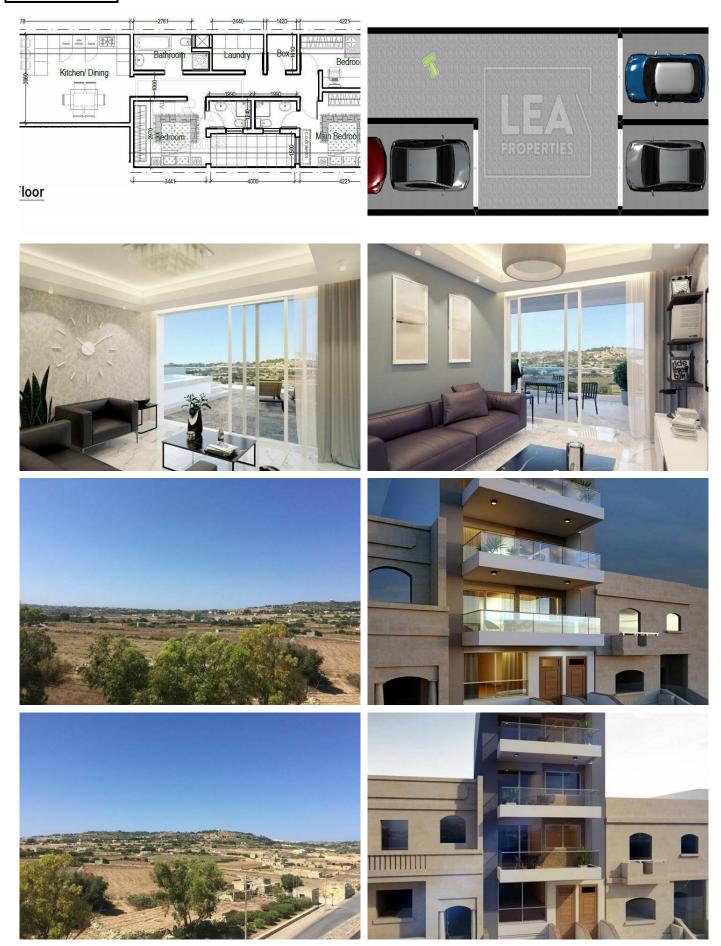

## Description

Elevated Ground floor Maisonette situated opposite a Green Area. Consisting of an Open-Plan Kitchen/Dining/Living Area, 3 Bedrooms, Bathroom, x2 En-Suites, Laundry Room, boxroom, Internal Yard and a spacious Backyard with space for pool.

### **Features**

- Internal sq.m: 168.7
- 3 bedrooms
- Back Yard
- Boxroom
- Internal Yard
- Pool

- 3 bathrooms

- Ground Floor
- Laundry
- Semi-basement 3 Car (Optional) garage