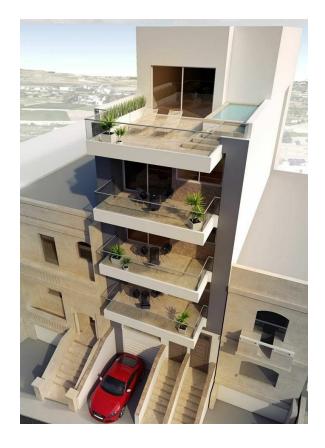

## Description

Elevated Ground floor Maisonette situated opposite a Green Area. Consisting of an Open-Plan Kitchen/Dining/Living Area, 3 Bedrooms, Bathroom, x2 En-Suites, Laundry Room, boxroom, Internal Yard and a spacious Backyard with space for pool.

### **Features**

- Internal sq.m: 168.7
- 3 bedrooms
- Back Yard
- Boxroom
- Internal Yard
- Pool

- 3 bathrooms

- Ground Floor
- Laundry
- Semi-basement 3 Car (Optional) garage