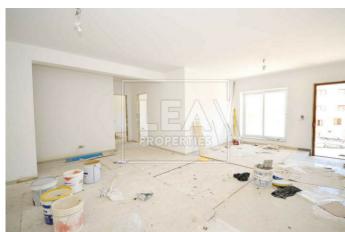

## **Description**

Brand new Elevated Maisonette situated close to the promenade. Consisting of open plan kitchen/dining/living area, 2 double bedrooms, bathroom, en-suite, boxroom and front patio. This property will be sold finished but excluding Internal Doors and Bathrooms. All common parts finished including lift, shafts & amp; facade. Garages optional starting from â,¬36,000

## **Features**

- Internal sq.m: 91

- External sq.m: 13

- 2 bedrooms

- 2 bathrooms

- Ground Floor

- Front Patio

- Boxroom