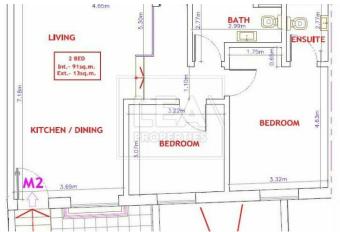

## **Description**

Brand new Elevated Maisonette situated close to the promenade. Consisting of open plan kitchen/dining/living area, 2 double bedrooms, bathroom, en-suite, boxroom and front patio. This property will be sold finished but excluding Internal Doors and Bathrooms. All common parts finished including lift, shafts & amp; facade. Garages optional starting from â,¬36,000

## **Features**

- Internal sq.m: 91

- External sq.m: 13

- 2 bedrooms

- 2 bathrooms

- Ground Floor

- Front Patio

- Boxroom