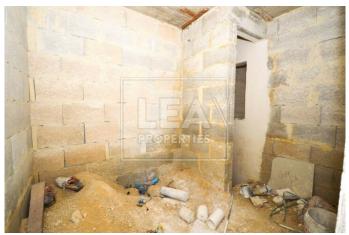

## **Description**

Brand new Elevated Maisonette situated close to the promenade. Consisting of open plan kitchen/dining/living area, 2 double bedrooms, bathroom, en-suite, boxroom and front patio. This property will be sold finished but excluding Internal Doors and Bathrooms. All common parts finished including lift, shafts & amp; facade. Garages optional starting from â,¬36,000

## **Features**

- Internal sq.m: 91

- External sq.m: 13

- 2 bedrooms

- 2 bathrooms

- Ground Floor

- Front Patio

- Boxroom