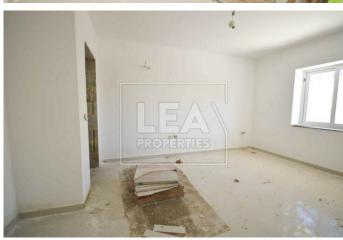

## **Description**

Brand new Elevated Maisonette situated close to the promenade. Consisting of open plan kitchen/dining/living area, 2 double bedrooms, bathroom, en-suite, boxroom and front patio. This property will be sold finished but excluding Internal Doors and Bathrooms. All common parts finished including lift, shafts & amp; facade. Garages optional starting from â,¬36,000

## **Features**

- Internal sq.m: 91

- External sq.m: 13

- 2 bedrooms

- 2 bathrooms

- Ground Floor

- Front Patio

- Boxroom