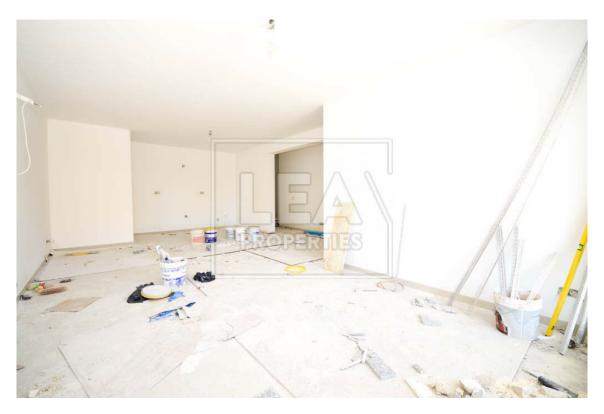

## **Description**

Brand new Elevated Maisonette situated close to the promenade. Consisting of open plan kitchen/dining/living area, 2 double bedrooms, bathroom, en-suite, boxroom and front patio. This property will be sold finished but excluding Internal Doors and Bathrooms. All common parts finished including lift, shafts & amp; facade. Garages optional starting from â,¬36,000

## **Features**

- Internal sq.m: 91

- External sq.m: 13

- 2 bedrooms

- 2 bathrooms

- Ground Floor

- Front Patio

- Boxroom