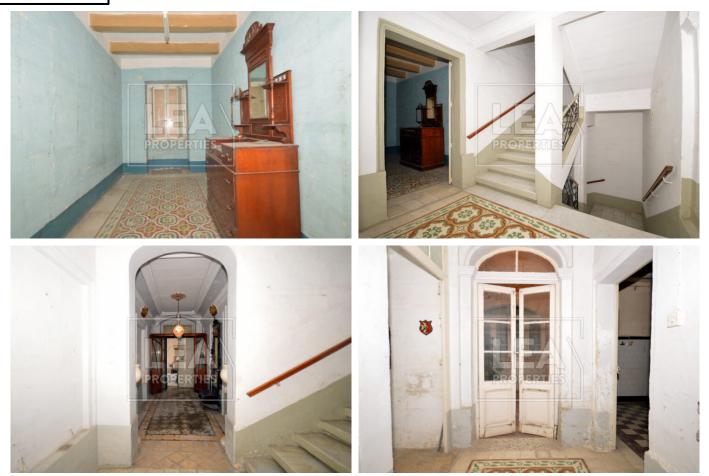

## Description

Located in the heart of Malta's capital, this unconverted PALAZZO offers endless potential. Enter through a welcoming hall to three spacious rooms, perfect for a kitchen, living, and dining area, overlooking a private central courtyard. There's room for a main bathroom and access to a two-room cellar. The traditional Palazzo staircase leads to a first-floor bedroom, with two more bedrooms on the second floor. The third and fourth floors each feature three rooms, ideal for bedrooms. The Piano Nobile hall boasts with high ceilings, patterned tiles, and more. From the rooftop, enjoy stunning views of Manoel Island, Sliema across the harbour, and Valletta. This rare to find property is perfect for a private residence, boutique hotel, or four separate apartments. Not to be missed - book your viewing today!