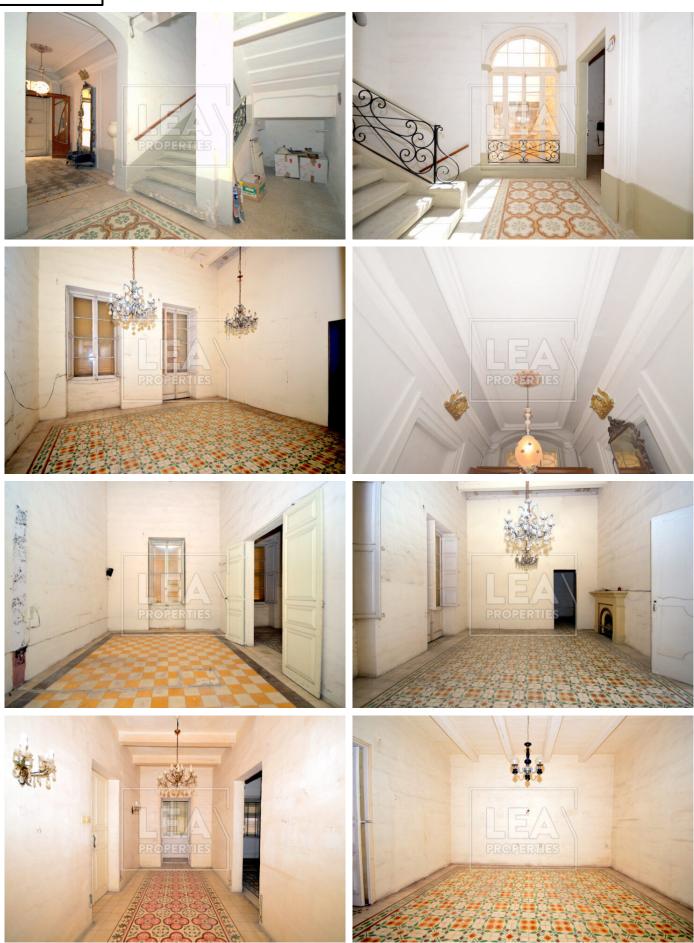

## Description

Located in the heart of Malta's capital, this unconverted PALAZZO offers endless potential. Enter through a welcoming hall to three spacious rooms, perfect for a kitchen, living, and dining area, overlooking a private central courtyard. There's room for a main bathroom and access to a two-room cellar. The traditional Palazzo staircase leads to a first-floor bedroom, with two more bedrooms on the second floor. The third and fourth floors each feature three rooms, ideal for bedrooms. The Piano Nobile hall boasts with high ceilings, patterned tiles, and more. From the rooftop, enjoy stunning views of Manoel Island, Sliema across the harbour, and Valletta. This rare to find property is perfect for a private residence, boutique hotel, or four separate apartments. Not to be missed - book your viewing today!