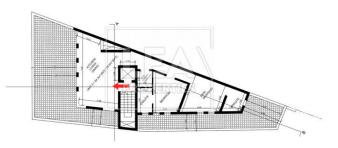

## Features

| - Internal sq.m: 87<br>- 1 Front Terrace<br>- Basement 2 Car (Optiona | - External sq.m: 70<br>- 1 Back Terrace<br>al) garage | - 2 bedrooms<br>- Laundry  | - 2 bathrooms<br>- Lift |
|-----------------------------------------------------------------------|-------------------------------------------------------|----------------------------|-------------------------|
| Contact AgentNoel MalliaMobile: 9950 1830                             |                                                       | Email: noel@leaproperties. | com                     |
|                                                                       |                                                       |                            |                         |