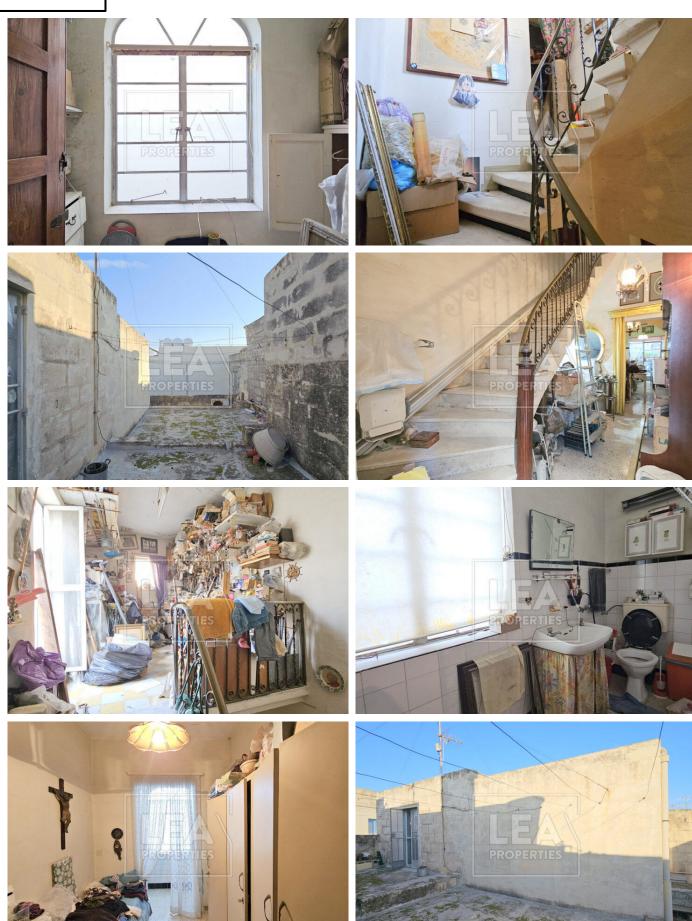

## **Description**

NEW ON THE MARKET - Comes this beautiful Town House situated at ' Sacra Cuor' area. Property layout consists of an entrance hall leading unto a Kitchen / Dining / Living area, downstairs W/C and a small back yard. At 1st floor one will find three Bedrooms main with traditional closed balcony, and a main Bathroom. At roof level one will find a good sized Laundry, and a Boxroom. This property is currently being sold at unconverted state, falls under the UCA area, and comes with lots of potential. Not to be missed - book your viewing today!

## **Features**

- Internal sq.m: 122 - External sq.m: 44 - 3 bedrooms - 2 bathrooms

- Back Yard - 1 Front Balcony - Laundry - Boxroom

- Air Space