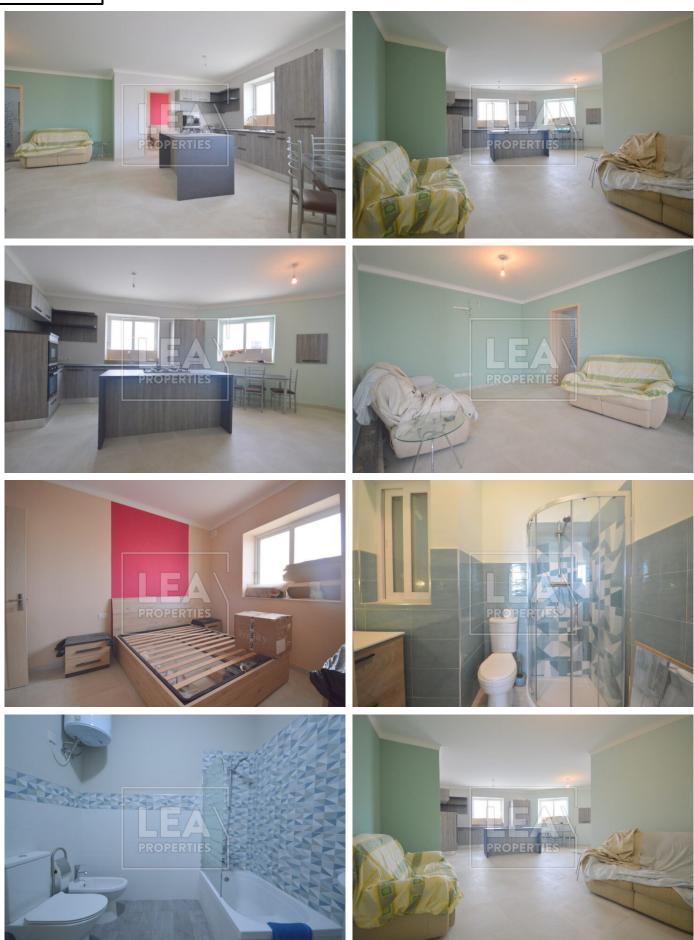

# Description

Introducing a brand new elevated ground floor maisonette with unobstructed views with a square layout, located in the highly sought-after area of Marsaxlokk. This property boasts a spacious patio, an open plan kitchen, living, and dining area, two bedrooms (including a master bedroom with an ensuite), and a main bathroom. It will be sold with a brand new kitchen and main bedroom. Optional 1 car garage  $\hat{a}$ ,¬42,000 .Must be seen!!

## Features

| - Internal sq.m: 75<br>- Street Level | - External sq.m: 40<br>- Front Patio | - 2 bedrooms<br>- Basement 1 Car (Optional) | - 2 bathrooms<br>garage |
|---------------------------------------|--------------------------------------|---------------------------------------------|-------------------------|
| Contact Agent                         |                                      |                                             |                         |
| Noel Mallia                           | Mobile: 9950 1830                    | Email: noel@leaproperties.co                | m                       |
|                                       |                                      |                                             |                         |