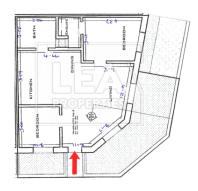

# Description

Introducing a brand new elevated ground floor maisonette with unobstructed views with a square layout, located in the highly sought-after area of Marsaxlokk. This property boasts a spacious patio, an open plan kitchen, living, and dining area, two bedrooms (including a master bedroom with an ensuite), and a main bathroom. It will be sold with a brand new kitchen and main bedroom. Optional 1 car garage  $\hat{a}$ ,¬42,000 .Must be seen!!

## Features

| - Internal sq.m: 75<br>- Street Level | - External sq.m: 40<br>- Front Patio | - 2 bedrooms<br>- Basement 1 Car (Optional) | - 2 bathrooms<br>garage |
|---------------------------------------|--------------------------------------|---------------------------------------------|-------------------------|
| Contact Agent                         |                                      |                                             |                         |
| Noel Mallia                           | Mobile: 9950 1830                    | Email: noel@leaproperties.co                | m                       |
|                                       |                                      |                                             |                         |