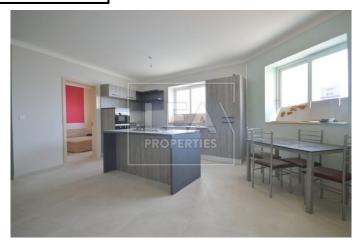

# Description

Introducing a brand new elevated ground floor maisonette with unobstructed views with a square layout, located in the highly sought-after area of Marsaxlokk. This property boasts a spacious patio, an open plan kitchen, living, and dining area, two bedrooms (including a master bedroom with an ensuite), and a main bathroom. It will be sold with a brand new kitchen and main bedroom. Optional 1 car garage  $\hat{a}$ ,¬42,000 .Must be seen!!

## Features

| - Internal sq.m: 75<br>- Street Level | - External sq.m: 40<br>- Front Patio | - 2 bedrooms<br>- Basement 1 Car (Optional) | - 2 bathrooms<br>garage |
|---------------------------------------|--------------------------------------|---------------------------------------------|-------------------------|
| Contact Agent                         |                                      |                                             |                         |
| Noel Mallia                           | Mobile: 9950 1830                    | Email: noel@leaproperties.co                | m                       |
|                                       |                                      |                                             |                         |