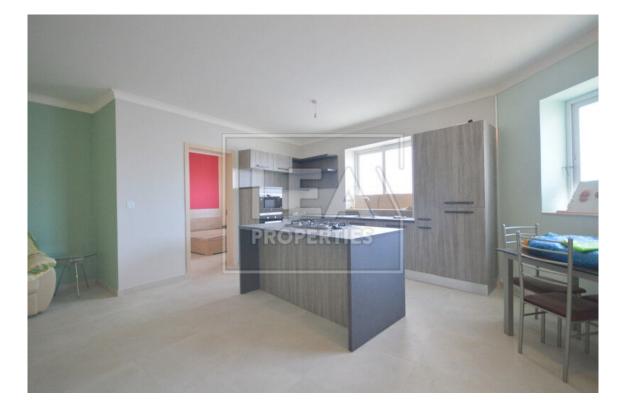

# Description

Introducing a brand new elevated ground floor maisonette with unobstructed views with a square layout, located in the highly sought-after area of Marsaxlokk. This property boasts a spacious patio, an open plan kitchen, living, and dining area, two bedrooms (including a master bedroom with an ensuite), and a main bathroom. It will be sold with a brand new kitchen and main bedroom. Optional 1 car garage  $\hat{a}$ ,¬42,000 .Must be seen!!

## Features

| - Internal sq.m: 75<br>- Street Level | - External sq.m: 40<br>- Front Patio | - 2 bedrooms<br>- Basement 1 Car (Optional) | - 2 bathrooms<br>garage |
|---------------------------------------|--------------------------------------|---------------------------------------------|-------------------------|
| Contact Agent                         |                                      |                                             |                         |
| Noel Mallia                           | Mobile: 9950 1830                    | Email: noel@leaproperties.co                | m                       |
|                                       |                                      |                                             |                         |