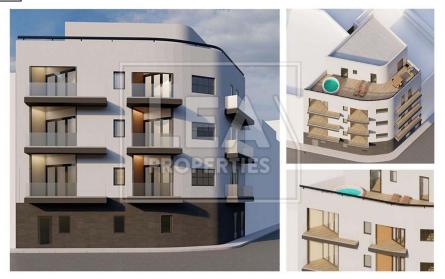

## Paola

Penthouse Finished

Ref No: 12433 Euro 250,000

## **Description**

New on the market is this fourth-floor penthouse with a squarish layout served with lift, located on the outskirts of Paola. The property features an open-plan kitchen, living, and dining area that leads to a 65 sqm terrace. It includes two bedrooms, with the main bedroom having an ensuite bathroom, and main bathroom. This property will be sold with airspace included and is expected to be ready by approximately July 2025.

## **Features**

- Internal sq.m: 55 - External sq.m: 65 - 2 bedrooms - 2 bathrooms

- 4th Floor - 1 Front Terrace - Lift