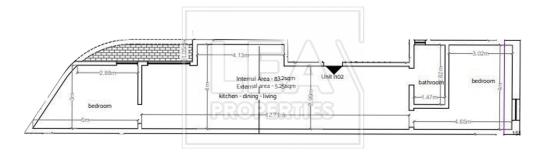

## Description

New on the market comes this squarish layout 3rd-floor apartment situated close to all amenities. Consisting of an open plan kitchen living, and dining leading to a front balcony, 2 bedrooms main with an ensuite and a main bathroom. This property will be sold in shell form with finished common parts including a lift. Optional garage with the price of  $\hat{a}$ , $\neg 62$ ,000. The project will be ready approx end of 2025

### Features

| - Internal sq.m: 83.2<br>- 3rd Floor | - External sq.m: 5.25<br>- 1 Front Balcony | - 2 bedrooms<br>- Lift        | - 2 bathrooms<br>- Basement 1 Car (Optional) |
|--------------------------------------|--------------------------------------------|-------------------------------|----------------------------------------------|
| Contact Agent                        |                                            |                               |                                              |
| Noel Mallia                          | Mobile: 9950 1830                          | Email: noel@leaproperties.com |                                              |