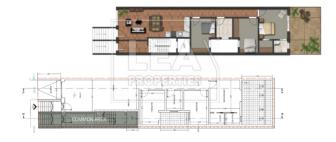

## **Description**

NEW ON THE MARKET - Comes this bright and spacious Elevated Maisonette. Located in Attard, is a new development in a serene village known for its tranquillity and abundance of amenities. This property is perfect for individuals or families seeking a peaceful environment while remaining conveniently close to Malta's center. Property layout consists of a spacious open plan Living / Dining / Kitchen, three double Bedrooms (main with en-suite), main Bathroom, and internal yard and a good sized back yard. Property will be sold highly finished except from bathrooms and internal doors. Underlying garages are also available at an extra cost. Not to be missed!

## **Features**

- Internal sq.m: 120 - External sq.m: 37 - 3 bedrooms - 2 bathrooms

- Internal Yard - Back Yard - Semi-basement 2 Car (Optional) garage