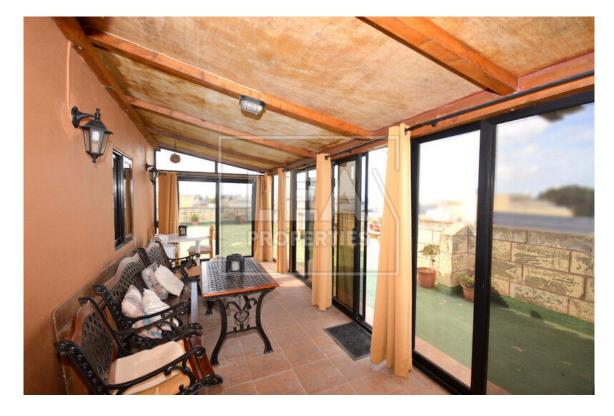

## Description

EXCLUSIVELY NEW ON THE MARKET - Comes this 'hard to find' large Apartment forming part of a block of only 2 units, and having full ownership of roof and it's airspace (measuring a circa of 103 sqm of outdoor space alone). This property is ready to move into, and is located right at the heart of Tarxien which also falls within the UCA area, and benefits from TAX exemption. Property layout consists of a large welcoming hall, a formal sitting room, a spacious Kitchen / Dining, three double Bedrooms (main with en-suite), and a large main Bathroom. This property also has a large laundry room at roof level, leading unto a beautiful conservatory, and an enormous roof perfect for BBQ's and entertaining guests. This property is truly one of a kind and viewings are a must! Get in touch with us today!

#### Features

| <ul> <li>Internal sq.m: 149</li> <li>1 Front Balcony</li> <li>3 Air Conditioners</li> </ul> | - External sq.m: 103 | - 3 bedrooms               | - 2 bathrooms |
|---------------------------------------------------------------------------------------------|----------------------|----------------------------|---------------|
|                                                                                             | - Full Roof          | - Study                    | - Laundry     |
|                                                                                             | - Boxroom            | - Open Views               | - Air Space   |
| Contact Agent<br>Ben Benner                                                                 | Mobile: 9933 0156    | Email: ben@leaproperties.c | om            |