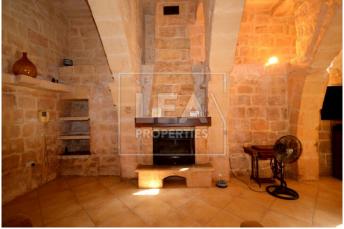

## **Description**

EXCLUSIVELY NEW ON THE MARKET - Comes this beautiful gem right at the heart of Mqabba. This House of Character is highly and expertly converted and boast with authentic features. Property layout consists of a welcoming hall, leading unto a huge hall ideally for hosting family gathering, or any kind of other functions. a downstairs guest bathroom, a beautiful good sized courtyard, and another room which can easily be turned into an interconnected garage, and another large room with high arced ceilings where currently you will find the Kitchen / Dining and Living area this room compliments it's self with a spectacular fully functional wooded stove heater that by far is one of the main features of this stunning room. At 1st floor level one will find 3 double bedrooms (main Bedroom is enormous and also comes with an en-suite in shell form, and a back terrace overlooking breath-taking views), and a main Bathroom. At Roof level one will fine a large laundry room with a possibility for another guest bathroom, and two good sized roof terraces the front is ideal for outdoor entertaining, and the back is for drying laundry. This property is being sold freehold and also forms part of the UCA area zone therefore benefits from TAX exemption. Not to be missed - book your viewing today!

## **Features**

- Air Space

- Internal sq.m: 150 - 3 bedrooms - 3 bathrooms - 2 Back Terraces

- Full Roof - Laundry - Well - Fireplace

- Court Yard - Boxroom - Open Views - Country Views

Mobile: 9933 0156 Email: ben@leaproperties.com