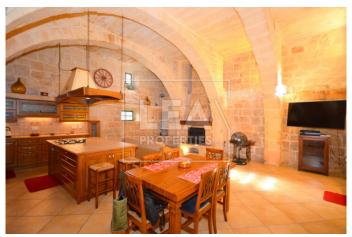

## **Description**

EXCLUSIVELY NEW ON THE MARKET - Comes this beautiful gem right at the heart of Mqabba. This House of Character is highly and expertly converted and boast with authentic features. Property layout consists of a welcoming hall, leading unto a huge hall ideally for hosting family gathering, or any kind of other functions. a downstairs guest bathroom, a beautiful good sized courtyard, and another room which can easily be turned into an interconnected garage, and another large room with high arced ceilings where currently you will find the Kitchen / Dining and Living area this room compliments it's self with a spectacular fully functional wooded stove heater that by far is one of the main features of this stunning room. At 1st floor level one will find 3 double bedrooms (main Bedroom is enormous and also comes with an en-suite in shell form, and a back terrace overlooking breath-taking views), and a main Bathroom. At Roof level one will fine a large laundry room with a possibility for another guest bathroom, and two good sized roof terraces the front is ideal for outdoor entertaining, and the back is for drying laundry. This property is being sold freehold and also forms part of the UCA area zone therefore benefits from TAX exemption. Not to be missed - book your viewing today!

## **Features**

- Air Space

- Internal sq.m: 150 - 3 bedrooms - 3 bathrooms - 2 Back Terraces

- Full Roof - Laundry - Well - Fireplace

- Court Yard - Boxroom - Open Views - Country Views

Mobile: 9933 0156 Email: ben@leaproperties.com