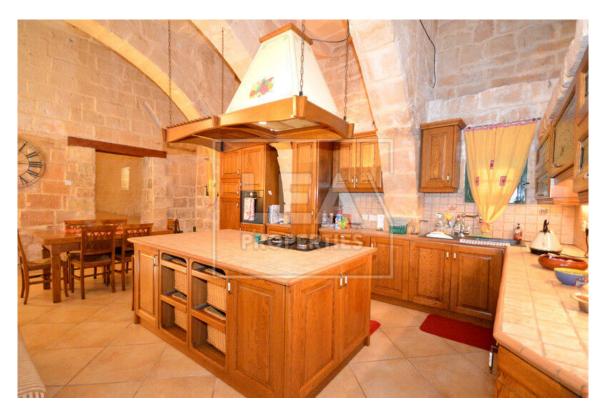

## **Description**

EXCLUSIVELY NEW ON THE MARKET - Comes this beautiful gem right at the heart of Mqabba. This House of Character is highly and expertly converted and boast with authentic features. Property layout consists of a welcoming hall, leading unto a huge hall ideally for hosting family gathering, or any kind of other functions. a downstairs guest bathroom, a beautiful good sized courtyard, and another room which can easily be turned into an interconnected garage, and another large room with high arced ceilings where currently you will find the Kitchen / Dining and Living area this room compliments it's self with a spectacular fully functional wooded stove heater that by far is one of the main features of this stunning room. At 1st floor level one will find 3 double bedrooms (main Bedroom is enormous and also comes with an en-suite in shell form, and a back terrace overlooking breath-taking views), and a main Bathroom. At Roof level one will fine a large laundry room with a possibility for another guest bathroom, and two good sized roof terraces the front is ideal for outdoor entertaining, and the back is for drying laundry. This property is being sold freehold and also forms part of the UCA area zone therefore benefits from TAX exemption. Not to be missed - book your viewing today!

## **Features**

- Air Space

- Internal sq.m: 150 - 3 bedrooms - 3 bathrooms - 2 Back Terraces

- Full Roof - Laundry - Well - Fireplace

- Court Yard - Boxroom - Open Views - Country Views

Mobile: 9933 0156 Email: ben@leaproperties.com