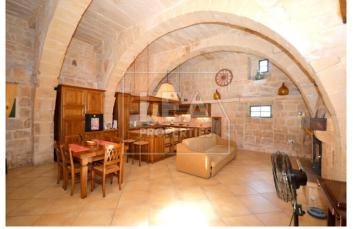

## **Description**

EXCLUSIVELY NEW ON THE MARKET - Comes this beautiful gem right at the heart of Mqabba. This House of Character is highly and expertly converted and boast with authentic features. Property layout consists of a welcoming hall, leading unto a huge hall ideally for hosting family gathering, or any kind of other functions. a downstairs guest bathroom, a beautiful good sized courtyard, and another room which can easily be turned into an interconnected garage, and another large room with high arced ceilings where currently you will find the Kitchen / Dining and Living area this room compliments it's self with a spectacular fully functional wooded stove heater that by far is one of the main features of this stunning room. At 1st floor level one will find 3 double bedrooms (main Bedroom is enormous and also comes with an en-suite in shell form, and a back terrace overlooking breath-taking views), and a main Bathroom. At Roof level one will fine a large laundry room with a possibility for another guest bathroom, and two good sized roof terraces the front is ideal for outdoor entertaining, and the back is for drying laundry. This property is being sold freehold and also forms part of the UCA area zone therefore benefits from TAX exemption. Not to be missed - book your viewing today!

## **Features**

- Air Space

- Internal sq.m: 150 - 3 bedrooms - 3 bathrooms - 2 Back Terraces

- Full Roof - Laundry - Well - Fireplace

- Court Yard - Boxroom - Open Views - Country Views

Mobile: 9933 0156 Email: ben@leaproperties.com