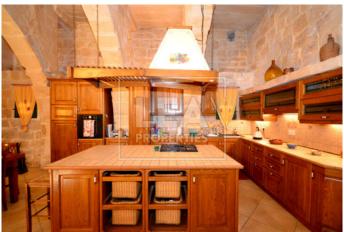

## **Description**

EXCLUSIVELY NEW ON THE MARKET - Comes this beautiful gem right at the heart of Mqabba. This House of Character is highly and expertly converted and boast with authentic features. Property layout consists of a welcoming hall, leading unto a huge hall ideally for hosting family gathering, or any kind of other functions. a downstairs guest bathroom, a beautiful good sized courtyard, and another room which can easily be turned into an interconnected garage, and another large room with high arced ceilings where currently you will find the Kitchen / Dining and Living area this room compliments it's self with a spectacular fully functional wooded stove heater that by far is one of the main features of this stunning room. At 1st floor level one will find 3 double bedrooms (main Bedroom is enormous and also comes with an en-suite in shell form, and a back terrace overlooking breath-taking views), and a main Bathroom. At Roof level one will fine a large laundry room with a possibility for another guest bathroom, and two good sized roof terraces the front is ideal for outdoor entertaining, and the back is for drying laundry. This property is being sold freehold and also forms part of the UCA area zone therefore benefits from TAX exemption. Not to be missed - book your viewing today!

## **Features**

- Air Space

- Internal sq.m: 150 - 3 bedrooms - 3 bathrooms - 2 Back Terraces

- Full Roof - Laundry - Well - Fireplace

- Court Yard - Boxroom - Open Views - Country Views

Mobile: 9933 0156 Email: ben@leaproperties.com