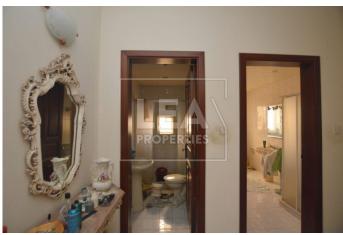

## **Description**

Solitary maisonette ideal for development and street level 4 car garage with back yard included in the price. This solitary maisonette is situated in a sought after area and enjoying side open country views. Lift can be installed from the ground floor level. Having large open plan kitchen/ dining/ living area, 2 bathrooms, 3 double bedrooms, balconies, large washroom and ownership of full airspace. Must be seen!

## **Features**

- Internal sq.m: 285 - External sq.m: 170 - 3 bedrooms - 2 bathrooms

- 1st Floor - Back Yard - Full Roof - Basement 4 Car garage