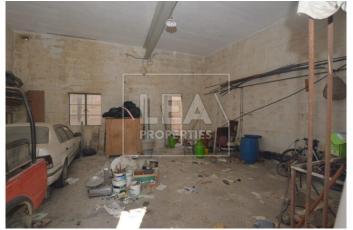

## **Description**

Solitary maisonette ideal for development and street level 4 car garage with back yard included in the price. This solitary maisonette is situated in a sought after area and enjoying side open country views. Lift can be installed from the ground floor level. Having large open plan kitchen/ dining/ living area, 2 bathrooms, 3 double bedrooms, balconies, large washroom and ownership of full airspace. Must be seen!

## **Features**

- Internal sq.m: 285 - External sq.m: 170 - 3 bedrooms - 2 bathrooms

- 1st Floor - Back Yard - Full Roof - Basement 4 Car garage