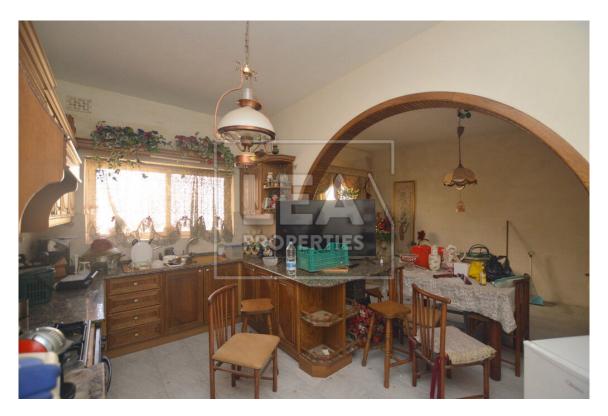

## **Description**

Solitary maisonette ideal for development and street level 4 car garage with back yard included in the price. This solitary maisonette is situated in a sought after area and enjoying side open country views. Lift can be installed from the ground floor level. Having large open plan kitchen/ dining/ living area, 2 bathrooms, 3 double bedrooms, balconies, large washroom and ownership of full airspace. Must be seen!

## **Features**

- Internal sq.m: 285 - External sq.m: 170 - 3 bedrooms - 2 bathrooms

- 1st Floor - Back Yard - Full Roof - Basement 4 Car garage