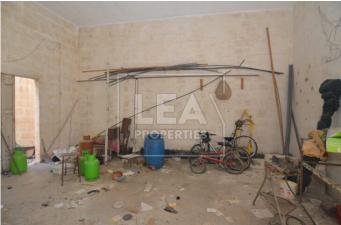

## **Description**

Solitary maisonette ideal for development and street level 4 car garage with back yard included in the price. This solitary maisonette is situated in a sought after area and enjoying side open country views. Lift can be installed from the ground floor level. Having large open plan kitchen/ dining/ living area, 2 bathrooms, 3 double bedrooms, balconies, large washroom and ownership of full airspace. Must be seen!

## **Features**

- Internal sq.m: 285 - External sq.m: 170 - 3 bedrooms - 2 bathrooms

- 1st Floor - Back Yard - Full Roof - Basement 4 Car garage