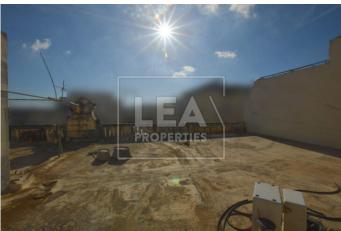

## **Features**

- Internal sq.m: 285 - External sq.m: 170 - 3 bedrooms - 2 bathrooms

- 1st Floor - Back Yard - Full Roof - Basement 4 Car garage