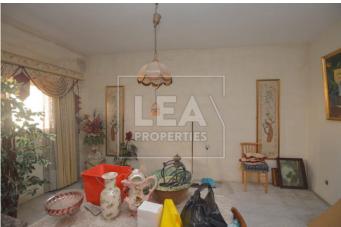

## **Description**

Solitary maisonette ideal for development and street level 4 car garage with back yard included in the price. This solitary maisonette is situated in a sought after area and enjoying side open country views. Lift can be installed from the ground floor level. Having large open plan kitchen/ dining/ living area, 2 bathrooms, 3 double bedrooms, balconies, large washroom and ownership of full airspace. Must be seen!

## **Features**

- Internal sq.m: 285 - External sq.m: 170 - 3 bedrooms - 2 bathrooms

- 1st Floor - Back Yard - Full Roof - Basement 4 Car garage