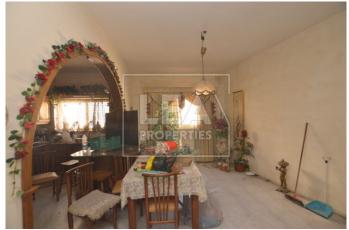

## **Description**

Solitary maisonette ideal for development and street level 4 car garage with back yard included in the price. This solitary maisonette is situated in a sought after area and enjoying side open country views. Lift can be installed from the ground floor level. Having large open plan kitchen/ dining/ living area, 2 bathrooms, 3 double bedrooms, balconies, large washroom and ownership of full airspace. Must be seen!

## **Features**

- Internal sq.m: 285 - External sq.m: 170 - 3 bedrooms - 2 bathrooms

- 1st Floor - Back Yard - Full Roof - Basement 4 Car garage