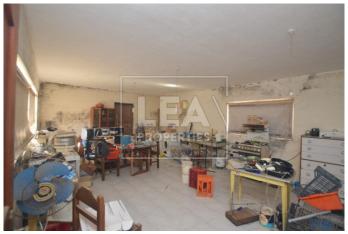

## **Description**

Solitary maisonette ideal for development and street level 4 car garage with back yard included in the price. This solitary maisonette is situated in a sought after area and enjoying side open country views. Lift can be installed from the ground floor level. Having large open plan kitchen/ dining/ living area, 2 bathrooms, 3 double bedrooms, balconies, large washroom and ownership of full airspace. Must be seen!

## **Features**

- Internal sq.m: 285 - External sq.m: 170 - 3 bedrooms - 2 bathrooms

- 1st Floor - Back Yard - Full Roof - Basement 4 Car garage