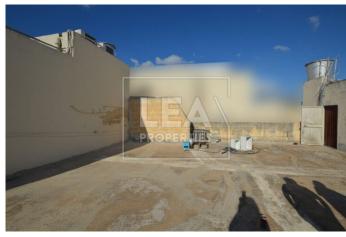

## **Description**

Solitary maisonette ideal for development and street level 4 car garage with back yard included in the price. This solitary maisonette is situated in a sought after area and enjoying side open country views. Lift can be installed from the ground floor level. Having large open plan kitchen/ dining/ living area, 2 bathrooms, 3 double bedrooms, balconies, large washroom and ownership of full airspace. Must be seen!

## **Features**

- Internal sq.m: 285 - External sq.m: 170 - 3 bedrooms - 2 bathrooms

- 1st Floor - Back Yard - Full Roof - Basement 4 Car garage