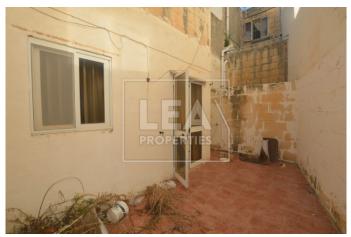

## **Description**

Solitary maisonette ideal for development and street level 4 car garage with back yard included in the price. This solitary maisonette is situated in a sought after area and enjoying side open country views. Lift can be installed from the ground floor level. Having large open plan kitchen/ dining/ living area, 2 bathrooms, 3 double bedrooms, balconies, large washroom and ownership of full airspace. Must be seen!

## **Features**

- Internal sq.m: 285 - External sq.m: 170 - 3 bedrooms - 2 bathrooms

- 1st Floor - Back Yard - Full Roof - Basement 4 Car garage