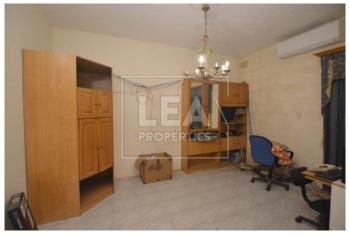

## **Description**

Solitary maisonette ideal for development and street level 4 car garage with back yard included in the price. This solitary maisonette is situated in a sought after area and enjoying side open country views. Lift can be installed from the ground floor level. Having large open plan kitchen/ dining/ living area, 2 bathrooms, 3 double bedrooms, balconies, large washroom and ownership of full airspace. Must be seen!

## **Features**

- Internal sq.m: 285 - External sq.m: 170 - 3 bedrooms - 2 bathrooms

- 1st Floor - Back Yard - Full Roof - Basement 4 Car garage