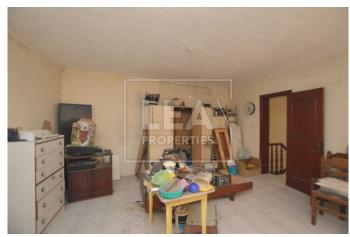

## **Description**

Solitary maisonette ideal for development and street level 4 car garage with back yard included in the price. This solitary maisonette is situated in a sought after area and enjoying side open country views. Lift can be installed from the ground floor level. Having large open plan kitchen/ dining/ living area, 2 bathrooms, 3 double bedrooms, balconies, large washroom and ownership of full airspace. Must be seen!

## **Features**

- Internal sq.m: 285 - External sq.m: 170 - 3 bedrooms - 2 bathrooms

- 1st Floor - Back Yard - Full Roof - Basement 4 Car garage