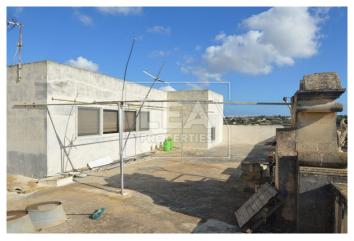

## **Description**

Solitary maisonette ideal for development and street level 4 car garage with back yard included in the price. This solitary maisonette is situated in a sought after area and enjoying side open country views. Lift can be installed from the ground floor level. Having large open plan kitchen/ dining/ living area, 2 bathrooms, 3 double bedrooms, balconies, large washroom and ownership of full airspace. Must be seen!

## **Features**

- Internal sq.m: 285 - External sq.m: 170 - 3 bedrooms - 2 bathrooms

- 1st Floor - Back Yard - Full Roof - Basement 4 Car garage