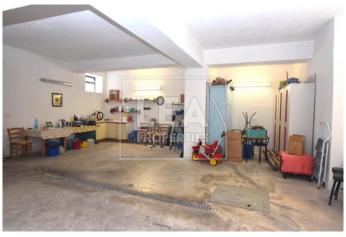

## **Description**

NEW ON THE MARKET - comes this Semi-Detached Villa situated in a very quite and peaceful area enjoying unobstructed sea and country views. This property is highly finished and fully furnished. On the ground floor level one will find a huge entrance hall leading to a kitchen/breakfast/living area overlooking the front terrace, separate dining room, storage room, a well equipped pool and decking area ideal for entertaining. On the first floor level one will find 3 double Bedrooms two of which with a walk-in wardrobe, 2 Bathrooms, storage room. The roof level consists of a larger than usual laundry room which leads to the roof terrace with breath taking sea views. Complimenting this property is a 6 car semi-basement garage with more storage rooms, shower room, and a pump room with well. Property is being sold fully furnished and ready to move into. Full ownership of roof and airspace. Freehold.! MUST BE SEEN!

- Semi-basement 6 Car garage

- 4Front Balconies

- Garden

- Fireplace

- Open Views

- 3 bedrooms

- Front Patio

- Study