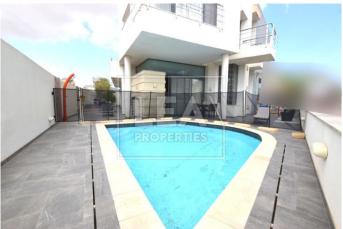

## **Description**

NEW ON THE MARKET - comes this Semi-Detached Villa situated in a very quite and peaceful area enjoying unobstructed sea and country views. This property is highly finished and fully furnished. On the ground floor level one will find a huge entrance hall leading to a kitchen/breakfast/living area overlooking the front terrace, separate dining room, storage room, a well equipped pool and decking area ideal for entertaining. On the first floor level one will find 3 double Bedrooms two of which with a walk-in wardrobe, 2 Bathrooms, storage room. The roof level consists of a larger than usual laundry room which leads to the roof terrace with breath taking sea views. Complimenting this property is a 6 car semi-basement garage with more storage rooms, shower room, and a pump room with well. Property is being sold fully furnished and ready to move into. Full ownership of roof and airspace. Freehold.! MUST BE SEEN!

## **Features**

- Internal sq.m: 240

- 2 Front Terraces

- Pool

- Well

- Walk-in Wardrobe

- Air Space

- External sq.m: 140