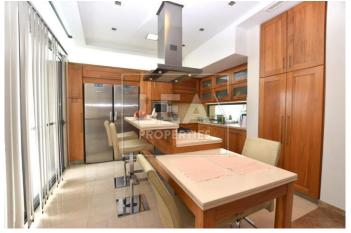

## **Description**

NEW ON THE MARKET - comes this Semi-Detached Villa situated in a very quite and peaceful area enjoying unobstructed sea and country views. This property is highly finished and fully furnished. On the ground floor level one will find a huge entrance hall leading to a kitchen/breakfast/living area overlooking the front terrace, separate dining room, storage room, a well equipped pool and decking area ideal for entertaining. On the first floor level one will find 3 double Bedrooms two of which with a walk-in wardrobe, 2 Bathrooms, storage room. The roof level consists of a larger than usual laundry room which leads to the roof terrace with breath taking sea views. Complimenting this property is a 6 car semi-basement garage with more storage rooms, shower room, and a pump room with well. Property is being sold fully furnished and ready to move into. Full ownership of roof and airspace. Freehold.! MUST BE SEEN!