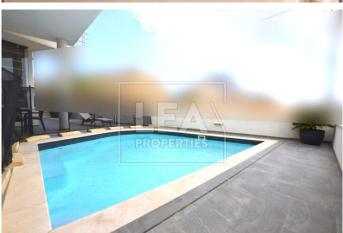

## **Description**

NEW ON THE MARKET - comes this Semi-Detached Villa situated in a very quite and peaceful area enjoying unobstructed sea and country views. This property is highly finished and fully furnished. On the ground floor level one will find a huge entrance hall leading to a kitchen/breakfast/living area overlooking the front terrace, separate dining room, storage room, a well equipped pool and decking area ideal for entertaining. On the first floor level one will find 3 double Bedrooms two of which with a walk-in wardrobe, 2 Bathrooms, storage room. The roof level consists of a larger than usual laundry room which leads to the roof terrace with breath taking sea views. Complimenting this property is a 6 car semi-basement garage with more storage rooms, shower room, and a pump room with well. Property is being sold fully furnished and ready to move into. Full ownership of roof and airspace. Freehold.! MUST BE SEEN!

## **Features**

- Internal sq.m: 240

- 2 Front Terraces

- Pool

- Well

- Walk-in Wardrobe

- Air Space

- External sq.m: 140