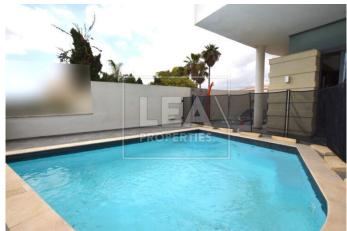

## **Description**

NEW ON THE MARKET - comes this Semi-Detached Villa situated in a very quite and peaceful area enjoying unobstructed sea and country views. This property is highly finished and fully furnished. On the ground floor level one will find a huge entrance hall leading to a kitchen/breakfast/living area overlooking the front terrace, separate dining room, storage room, a well equipped pool and decking area ideal for entertaining. On the first floor level one will find 3 double Bedrooms two of which with a walk-in wardrobe, 2 Bathrooms, storage room. The roof level consists of a larger than usual laundry room which leads to the roof terrace with breath taking sea views. Complimenting this property is a 6 car semi-basement garage with more storage rooms, shower room, and a pump room with well. Property is being sold fully furnished and ready to move into. Full ownership of roof and airspace. Freehold.! MUST BE SEEN!

## **Features**

- Internal sq.m: 240

- 2 Front Terraces

- Pool

- Well

- Walk-in Wardrobe

- Air Space

- External sq.m: 140