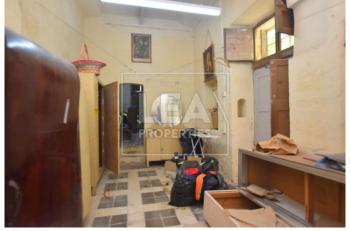

## **Description**

NEW ON THE MARKET comes this unconverted palazzino in the heart of zurrieq with a very unique façade of over 10m wide and a total footprint area of approx. 338sqm. Upon entrance one finds a very large grand entrance hall that leads onto its central courtyard where all the rooms of the property surround it. The entrance hall as a room on each side (where one of them could be converted into a garage) that lead onto other rooms. At the back side of the property one finds another 3 large rooms and a huge authentic mill room that leads onto the property's garden.