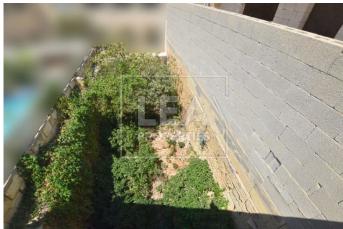

## **Description**

NEW ON THE MARKET comes this unconverted palazzino in the heart of zurrieq with a very unique façade of over 10m wide and a total footprint area of approx. 338sqm. Upon entrance one finds a very large grand entrance hall that leads onto its central courtyard where all the rooms of the property surround it. The entrance hall as a room on each side (where one of them could be converted into a garage) that lead onto other rooms. At the back side of the property one finds another 3 large rooms and a huge authentic mill room that leads onto the property's garden.

## **Features**

Internal sq.m: 338
Garden
Well
4 bathrooms
Full Roof
Court Yard
Air Space

- Street Level 1 Car garage