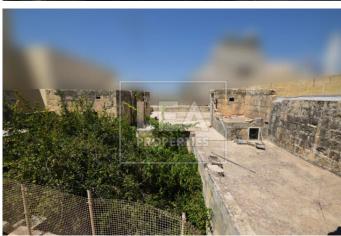

## **Description**

NEW ON THE MARKET comes this unconverted palazzino in the heart of zurrieq with a very unique façade of over 10m wide and a total footprint area of approx. 338sqm. Upon entrance one finds a very large grand entrance hall that leads onto its central courtyard where all the rooms of the property surround it. The entrance hall as a room on each side (where one of them could be converted into a garage) that lead onto other rooms. At the back side of the property one finds another 3 large rooms and a huge authentic mill room that leads onto the property's garden.

At the 1st floor one finds another 2 rooms and plenty of space to develop and built further as most of the 1st roof is currently just roof space.

This is truly a very unique property which comes freehold, with an authentic mill room, a central courtyard, a garden, a private well, a possibility for a garage and several rooms

## **Features**

Internal sq.m: 338
Garden
Well
4 bathrooms
Full Roof
Court Yard
Air Space

- Street Level 1 Car garage