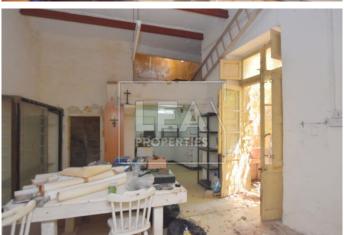

## **Description**

NEW ON THE MARKET comes this unconverted palazzino in the heart of zurrieq with a very unique façade of over 10m wide and a total footprint area of approx. 338sqm. Upon entrance one finds a very large grand entrance hall that leads onto its central courtyard where all the rooms of the property surround it. The entrance hall as a room on each side (where one of them could be converted into a garage) that lead onto other rooms. At the back side of the property one finds another 3 large rooms and a huge authentic mill room that leads onto the property's garden.