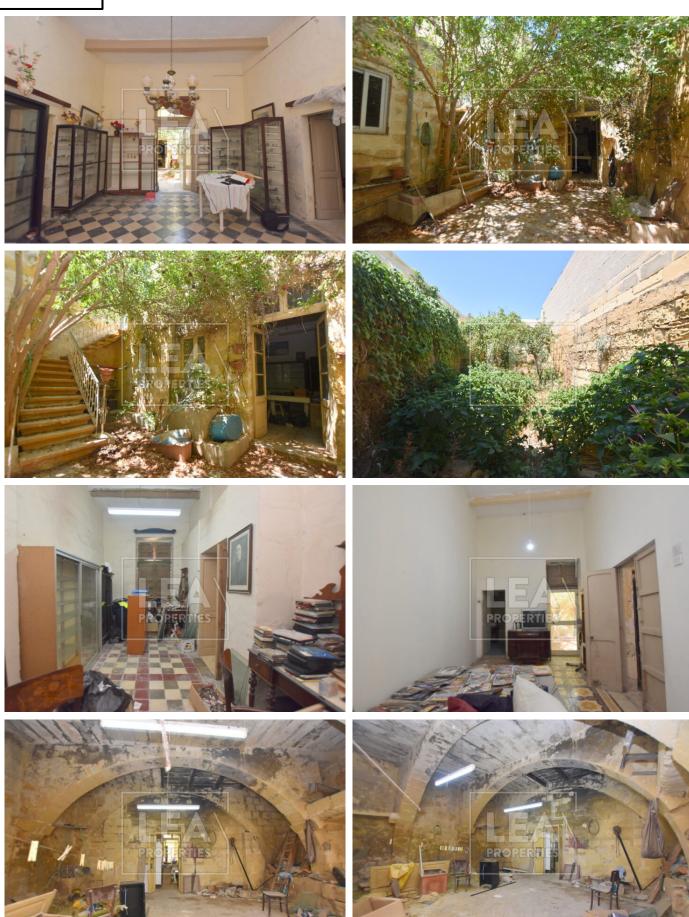

## **Description**

NEW ON THE MARKET comes this unconverted palazzino in the heart of zurrieq with a very unique façade of over 10m wide and a total footprint area of approx. 338sqm. Upon entrance one finds a very large grand entrance hall that leads onto its central courtyard where all the rooms of the property surround it. The entrance hall as a room on each side (where one of them could be converted into a garage) that lead onto other rooms. At the back side of the property one finds another 3 large rooms and a huge authentic mill room that leads onto the property's garden.

At the 1st floor one finds another 2 rooms and plenty of space to develop and built further as most of the 1st roof is currently just roof space.

This is truly a very unique property which comes freehold, with an authentic mill room, a central courtyard, a garden, a private well, a possibility for a garage and several rooms

## **Features**

Internal sq.m: 338
Garden
Well
4 bathrooms
Full Roof
Court Yard
Air Space

- Street Level 1 Car garage