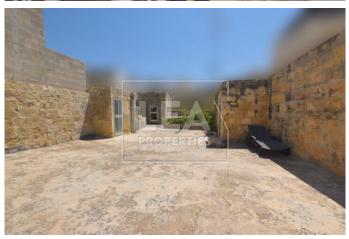

## **Description**

NEW ON THE MARKET comes this unconverted palazzino in the heart of zurrieq with a very unique façade of over 10m wide and a total footprint area of approx. 338sqm. Upon entrance one finds a very large grand entrance hall that leads onto its central courtyard where all the rooms of the property surround it. The entrance hall as a room on each side (where one of them could be converted into a garage) that lead onto other rooms. At the back side of the property one finds another 3 large rooms and a huge authentic mill room that leads onto the property's garden.

## **Features**

Internal sq.m: 338
Garden
Well
4 bathrooms
Full Roof
Court Yard
Air Space

- Street Level 1 Car garage