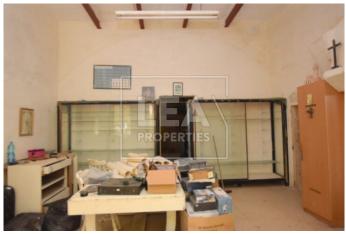

## **Description**

NEW ON THE MARKET comes this unconverted palazzino in the heart of zurrieq with a very unique façade of over 10m wide and a total footprint area of approx. 338sqm. Upon entrance one finds a very large grand entrance hall that leads onto its central courtyard where all the rooms of the property surround it. The entrance hall as a room on each side (where one of them could be converted into a garage) that lead onto other rooms. At the back side of the property one finds another 3 large rooms and a huge authentic mill room that leads onto the property's garden.