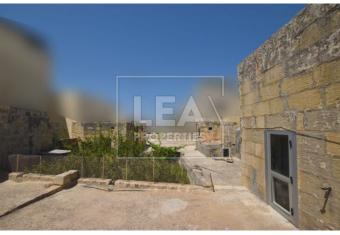

## **Description**

NEW ON THE MARKET comes this unconverted palazzino in the heart of zurrieq with a very unique façade of over 10m wide and a total footprint area of approx. 338sqm. Upon entrance one finds a very large grand entrance hall that leads onto its central courtyard where all the rooms of the property surround it. The entrance hall as a room on each side (where one of them could be converted into a garage) that lead onto other rooms. At the back side of the property one finds another 3 large rooms and a huge authentic mill room that leads onto the property's garden.

At the 1st floor one finds another 2 rooms and plenty of space to develop and built further as most of the 1st roof is currently just roof space.

This is truly a very unique property which comes freehold, with an authentic mill room, a central courtyard, a garden, a private well, a possibility for a garage and several rooms

## **Features**

Internal sq.m: 338
Garden
Well
4 bathrooms
Full Roof
Court Yard
Air Space

- Street Level 1 Car garage