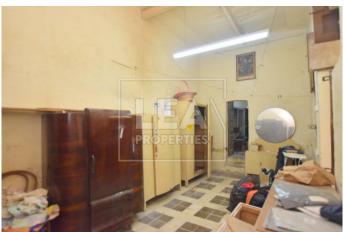

## **Description**

NEW ON THE MARKET comes this unconverted palazzino in the heart of zurrieq with a very unique façade of over 10m wide and a total footprint area of approx. 338sqm. Upon entrance one finds a very large grand entrance hall that leads onto its central courtyard where all the rooms of the property surround it. The entrance hall as a room on each side (where one of them could be converted into a garage) that lead onto other rooms. At the back side of the property one finds another 3 large rooms and a huge authentic mill room that leads onto the property's garden.