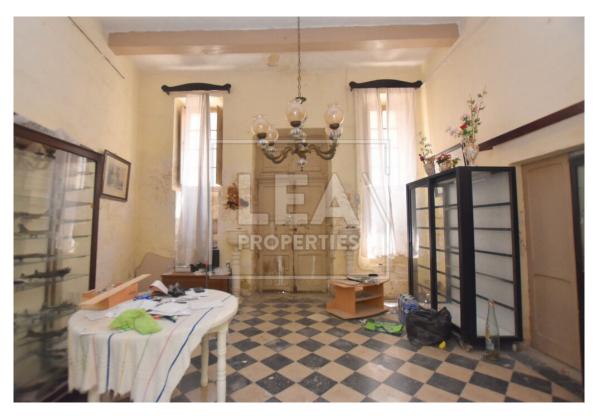

## **Description**

NEW ON THE MARKET comes this unconverted palazzino in the heart of zurrieq with a very unique façade of over 10m wide and a total footprint area of approx. 338sqm. Upon entrance one finds a very large grand entrance hall that leads onto its central courtyard where all the rooms of the property surround it. The entrance hall as a room on each side (where one of them could be converted into a garage) that lead onto other rooms. At the back side of the property one finds another 3 large rooms and a huge authentic mill room that leads onto the property's garden.