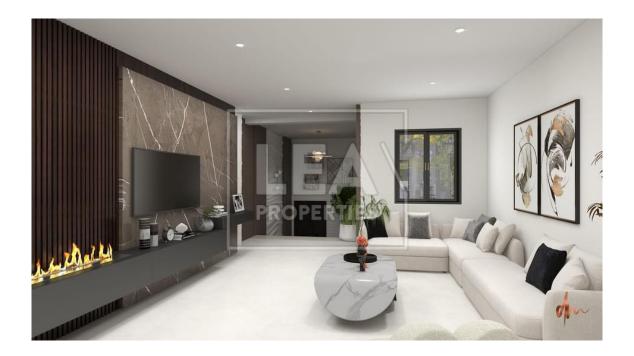

## Description

New on the market. Elevated ground floor level maisonette situated in a sought after area at the outskirts. Consisting of entrance open plan kitchen/ dining/ living area, 2 bedrooms, shell bathroom & amp; shell form en-suite and a spacious back yard. The property will be sold as finished except for the internal doors and bathrooms.

## Features

- Internal sq.m: 95
- External sq.m: 25
- 2 bedrooms
- 2 bathrooms

- Country Views
- Basement 1 Car (Optional) garage