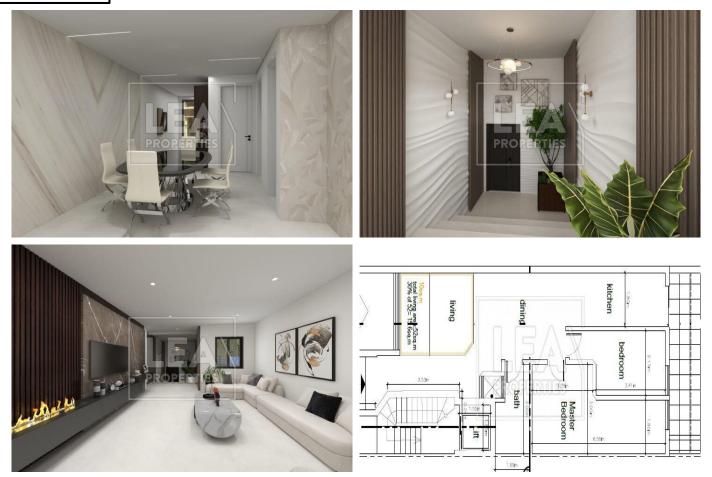

## Description

New on the market. Elevated ground floor level maisonette situated in a sought after area at the outskirts. Consisting of entrance open plan kitchen/ dining/ living area, 2 bedrooms, shell bathroom & amp; shell form en-suite and a spacious back yard. The property will be sold as finished except for the internal doors and bathrooms.

## Features

- Internal sq.m: 95
- External sq.m: 25
- 2 bedrooms
- 2 bathrooms

- Country Views
- Basement 1 Car (Optional) garage