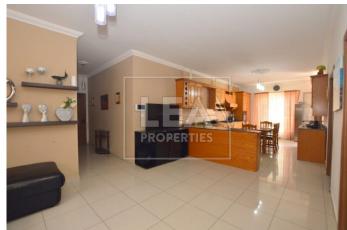

## Description

New on the market. Second floor level apartment served with lift situated in a sought after area close to all amenities. This large apartment consist of entrance hallway leading to a large open plan with fitted oak kitchen/ dining/ living area, 3 double bedrooms, main bathroom, en-suite and front veranda. The apartment has use of roof. Must be seen.