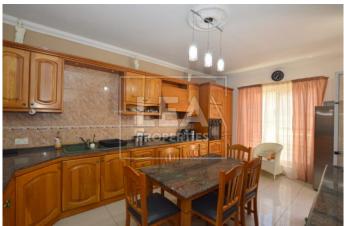

## Description

New on the market. Second floor level apartment served with lift situated in a sought after area close to all amenities. This large apartment consist of entrance hallway leading to a large open plan with fitted oak kitchen/ dining/ living area, 3 double bedrooms, main bathroom, en-suite and front veranda. The apartment has use of roof. Must be seen.