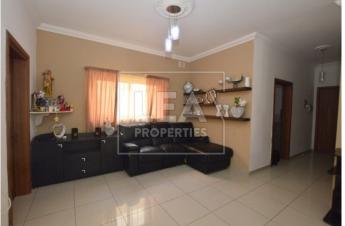

## Description

New on the market. Second floor level apartment served with lift situated in a sought after area close to all amenities. This large apartment consist of entrance hallway leading to a large open plan with fitted oak kitchen/ dining/ living area, 3 double bedrooms, main bathroom, en-suite and front veranda. The apartment has use of roof. Must be seen.