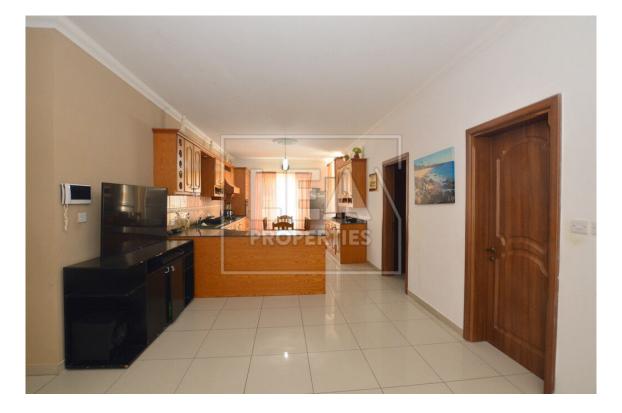

## Description

New on the market. Second floor level apartment served with lift situated in a sought after area close to all amenities. This large apartment consist of entrance hallway leading to a large open plan with fitted oak kitchen/ dining/ living area, 3 double bedrooms, main bathroom, en-suite and front veranda. The apartment has use of roof. Must be seen.