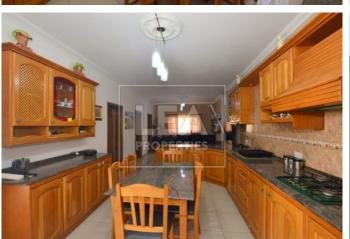

## Description

New on the market. Second floor level apartment served with lift situated in a sought after area close to all amenities. This large apartment consist of entrance hallway leading to a large open plan with fitted oak kitchen/ dining/ living area, 3 double bedrooms, main bathroom, en-suite and front veranda. The apartment has use of roof. Must be seen.