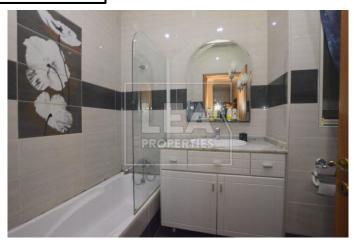

## Description

New on the market. Second floor level apartment served with lift situated in a sought after area close to all amenities. This large apartment consist of entrance hallway leading to a large open plan with fitted oak kitchen/ dining/ living area, 3 double bedrooms, main bathroom, en-suite and front veranda. The apartment has use of roof. Must be seen.

## Features

| - Internal sq.m: 135<br>- 2nd Floor<br>- Air Space | - External sq.m: 15<br>- 1 Front Terrace | - 3 bedrooms<br>- Lift     | - 2 bathrooms<br>- 1 Air Conditioner |
|----------------------------------------------------|------------------------------------------|----------------------------|--------------------------------------|
| Contact Agent                                      |                                          |                            |                                      |
| Lucienne Cassar                                    | Mobile: 9980 5238                        | Email: lucienne@leapropert | ies.com                              |