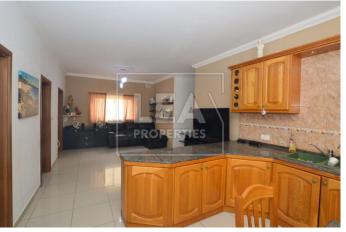

## Description

New on the market. Second floor level apartment served with lift situated in a sought after area close to all amenities. This large apartment consist of entrance hallway leading to a large open plan with fitted oak kitchen/ dining/ living area, 3 double bedrooms, main bathroom, en-suite and front veranda. The apartment has use of roof. Must be seen.

## Features

| - Internal sq.m: 135<br>- 2nd Floor<br>- Air Space | - External sq.m: 15<br>- 1 Front Terrace | - 3 bedrooms<br>- Lift     | - 2 bathrooms<br>- 1 Air Conditioner |
|----------------------------------------------------|------------------------------------------|----------------------------|--------------------------------------|
| Contact Agent                                      |                                          |                            |                                      |
| Lucienne Cassar                                    | Mobile: 9980 5238                        | Email: lucienne@leapropert | ies.com                              |