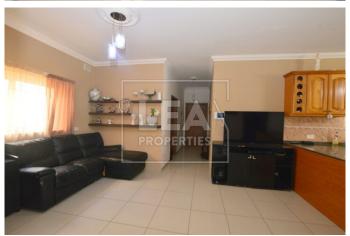

## Description

New on the market. Second floor level apartment served with lift situated in a sought after area close to all amenities. This large apartment consist of entrance hallway leading to a large open plan with fitted oak kitchen/ dining/ living area, 3 double bedrooms, main bathroom, en-suite and front veranda. The apartment has use of roof. Must be seen.