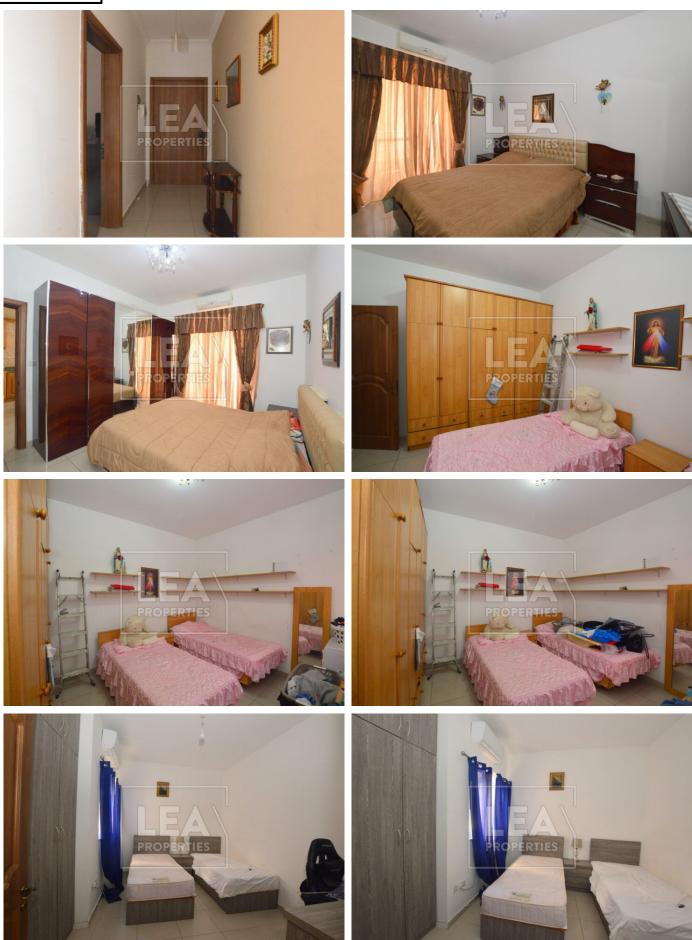

## Description

New on the market. Second floor level apartment served with lift situated in a sought after area close to all amenities. This large apartment consist of entrance hallway leading to a large open plan with fitted oak kitchen/ dining/ living area, 3 double bedrooms, main bathroom, en-suite and front veranda. The apartment has use of roof. Must be seen.

## Features

| - Internal sq.m: 135<br>- 2nd Floor<br>- Air Space | - External sq.m: 15<br>- 1 Front Terrace | - 3 bedrooms<br>- Lift     | - 2 bathrooms<br>- 1 Air Conditioner |
|----------------------------------------------------|------------------------------------------|----------------------------|--------------------------------------|
| Contact Agent                                      |                                          |                            |                                      |
| Lucienne Cassar                                    | Mobile: 9980 5238                        | Email: lucienne@leapropert | ies.com                              |