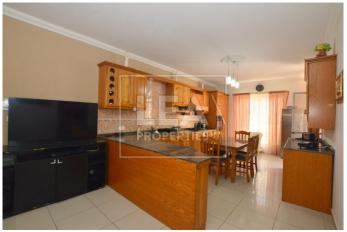

## Description

New on the market. Second floor level apartment served with lift situated in a sought after area close to all amenities. This large apartment consist of entrance hallway leading to a large open plan with fitted oak kitchen/ dining/ living area, 3 double bedrooms, main bathroom, en-suite and front veranda. The apartment has use of roof. Must be seen.