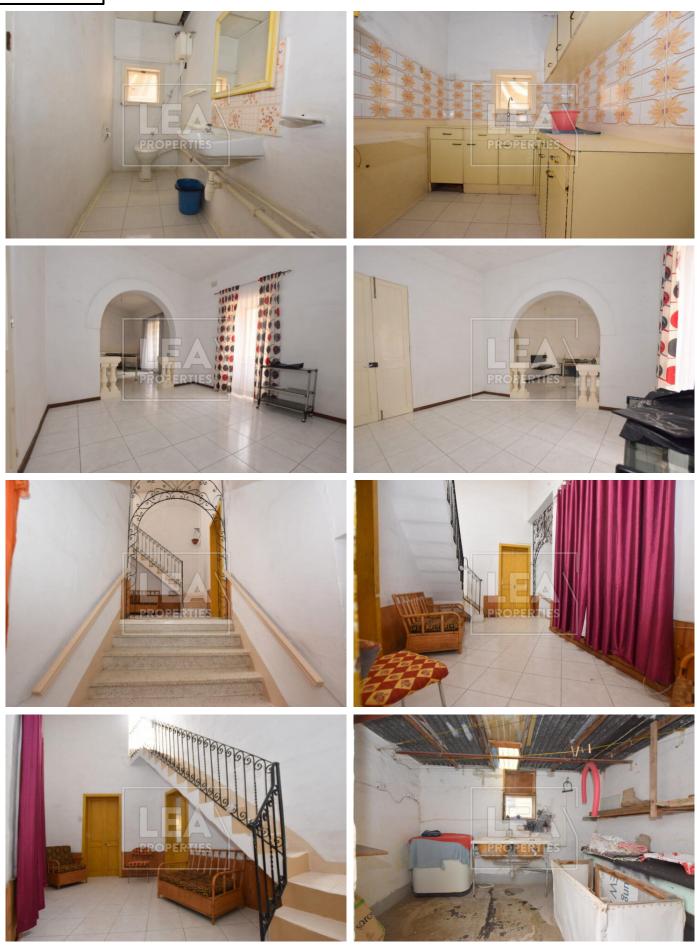

### Description

NEW ON THE MARKET - comes this Semi Converted Corner First Floor Level Maisonette situated in a sought after area yest close to all amenities. Property layout consists of a spacious living/dining area, separate kitchen, 4 bedrooms, 2 bathrooms, study room, laundry/box room, huge roof terrace ideal for entertaining. Full ownership of roof and airspace. Great potential for further development. Freehold. ! MUST BE SEEN !

#### Features

- Internal sq.m: 152
- 1 Front Balcony
- Laundry

- External sq.m: 100
- 1 Back Balcony
- Boxroom

- 4 bedrooms
- Full Roof
- Open Views