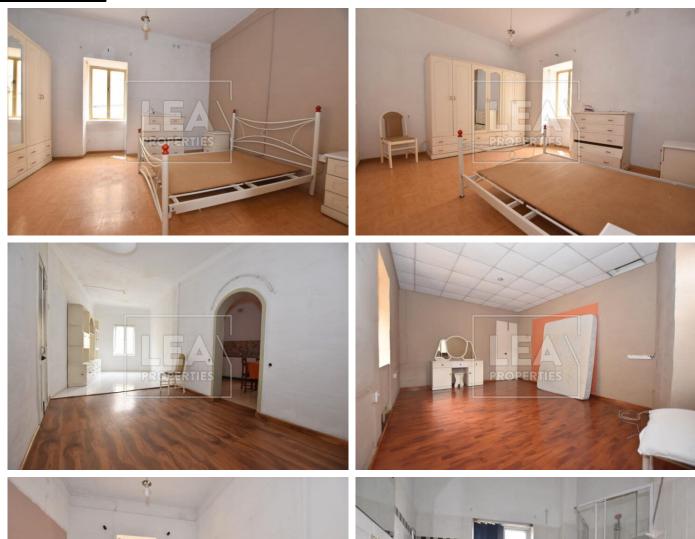

### Description

NEW ON THE MARKET - comes this Semi Converted Corner First Floor Level Maisonette situated in a sought after area yest close to all amenities. Property layout consists of a spacious living/dining area, separate kitchen, 4 bedrooms, 2 bathrooms, study room, laundry/box room, huge roof terrace ideal for entertaining. Full ownership of roof and airspace. Great potential for further development. Freehold. ! MUST BE SEEN !

#### Features

- Internal sq.m: 152
- 1 Front Balcony
- Laundry

- External sq.m: 100
- 1 Back Balcony
- Boxroom

- 4 bedrooms
- Full Roof
- Open Views