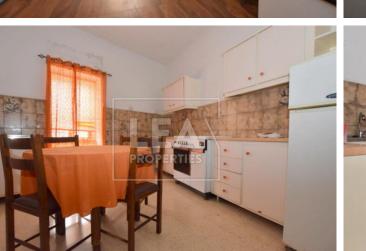

### Description

NEW ON THE MARKET - comes this Semi Converted Corner First Floor Level Maisonette situated in a sought after area yest close to all amenities. Property layout consists of a spacious living/dining area, separate kitchen, 4 bedrooms, 2 bathrooms, study room, laundry/box room, huge roof terrace ideal for entertaining. Full ownership of roof and airspace. Great potential for further development. Freehold. ! MUST BE SEEN !

#### Features

- Internal sq.m: 152
- 1 Front Balcony
- Laundry

- External sq.m: 100
- 1 Back Balcony
- Boxroom

- 4 bedrooms
- Full Roof
- Open Views