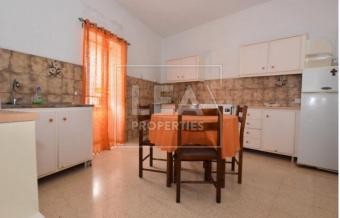

### Description

NEW ON THE MARKET - comes this Semi Converted Corner First Floor Level Maisonette situated in a sought after area yest close to all amenities. Property layout consists of a spacious living/dining area, separate kitchen, 4 bedrooms, 2 bathrooms, study room, laundry/box room, huge roof terrace ideal for entertaining. Full ownership of roof and airspace. Great potential for further development. Freehold. ! MUST BE SEEN !

#### Features

- Internal sq.m: 152
- 1 Front Balcony
- Laundry

- External sq.m: 100
- 1 Back Balcony
- Boxroom

- 4 bedrooms
- Full Roof
- Open Views