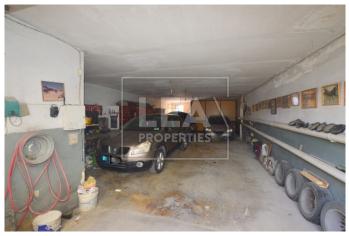

## **Description**

NEW ON THE MARKET - comes this Terraced House situated in a very quite area yet close to all amenities. Property layout consists of an entrance hall, a very spacious sitting/living area, kitchen/dinning, bathroom on the first floor. On the second floor level one will find 3 double bedrooms (main with an en-suite), main bathroom. On the top floor level one will find a laundry/box room leading to a front and back terrace ideal for entertaining. Included in the price one will find an interconnected semi basement 6 car garage leading to a back yard. This property is being sold fully furnished and ready to move into. Ownership of full roof and airspace. Freehold. ! MUST BE SEEN!

## **Features**

- External sq.m: 50 - 3 bedrooms - Internal sq.m: 258 - 3 bathrooms

- Back Yard - 2 Front Terraces - 1 Back Terrace - Full Roof - Well - 2 Air Conditioners - Boxroom

- Laundry

- Open Views - Air Space - Semi-basement 6 Car garage