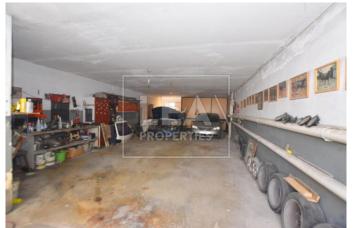

## **Description**

NEW ON THE MARKET - comes this Terraced House situated in a very quite area yet close to all amenities. Property layout consists of an entrance hall, a very spacious sitting/living area, kitchen/dinning, bathroom on the first floor. On the second floor level one will find 3 double bedrooms (main with an en-suite), main bathroom. On the top floor level one will find a laundry/box room leading to a front and back terrace ideal for entertaining. Included in the price one will find an interconnected semi basement 6 car garage leading to a back yard. This property is being sold fully furnished and ready to move into. Ownership of full roof and airspace. Freehold. ! MUST BE SEEN!

## **Features**

- External sq.m: 50 - 3 bedrooms - Internal sq.m: 258 - 3 bathrooms

- Back Yard - 2 Front Terraces - 1 Back Terrace - Full Roof - Well - 2 Air Conditioners - Boxroom

- Laundry

- Open Views - Air Space - Semi-basement 6 Car garage