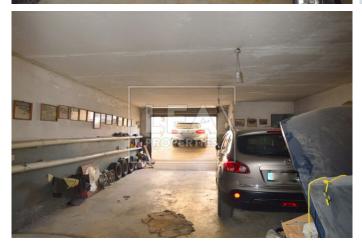

## **Description**

NEW ON THE MARKET - comes this Terraced House situated in a very quite area yet close to all amenities. Property layout consists of an entrance hall, a very spacious sitting/living area, kitchen/dinning, bathroom on the first floor. On the second floor level one will find 3 double bedrooms (main with an en-suite), main bathroom. On the top floor level one will find a laundry/box room leading to a front and back terrace ideal for entertaining. Included in the price one will find an interconnected semi basement 6 car garage leading to a back yard. This property is being sold fully furnished and ready to move into. Ownership of full roof and airspace. Freehold. ! MUST BE SEEN!

## **Features**

- External sq.m: 50 - 3 bedrooms - Internal sq.m: 258 - 3 bathrooms

- Back Yard - 2 Front Terraces - 1 Back Terrace - Full Roof - Well - 2 Air Conditioners - Boxroom

- Laundry

- Open Views - Air Space - Semi-basement 6 Car garage