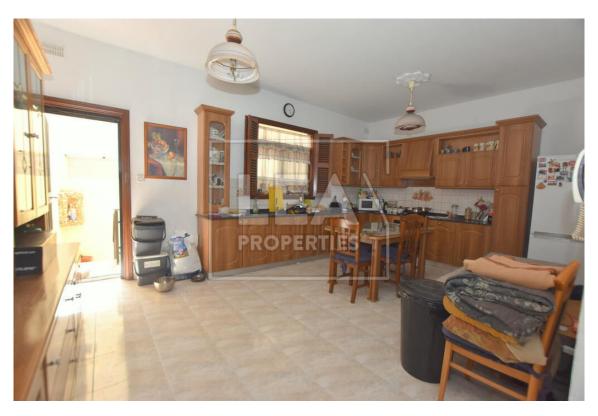

## **Description**

NEW ON THE MARKET - comes this Terraced House situated in a very quite area yet close to all amenities. Property layout consists of an entrance hall, a very spacious sitting/living area, kitchen/dinning, bathroom on the first floor. On the second floor level one will find 3 double bedrooms (main with an en-suite), main bathroom. On the top floor level one will find a laundry/box room leading to a front and back terrace ideal for entertaining. Included in the price one will find an interconnected semi basement 6 car garage leading to a back yard. This property is being sold fully furnished and ready to move into. Ownership of full roof and airspace. Freehold. ! MUST BE SEEN!

## **Features**

- External sq.m: 50 - 3 bedrooms - Internal sq.m: 258 - 3 bathrooms

- Back Yard - 2 Front Terraces - 1 Back Terrace - Full Roof - Well - 2 Air Conditioners - Boxroom

- Laundry

- Open Views - Air Space - Semi-basement 6 Car garage