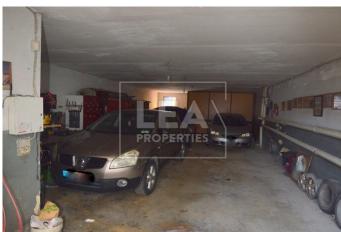

## **Description**

NEW ON THE MARKET - comes this Terraced House situated in a very quite area yet close to all amenities. Property layout consists of an entrance hall, a very spacious sitting/living area, kitchen/dinning, bathroom on the first floor. On the second floor level one will find 3 double bedrooms (main with an en-suite), main bathroom. On the top floor level one will find a laundry/box room leading to a front and back terrace ideal for entertaining. Included in the price one will find an interconnected semi basement 6 car garage leading to a back yard. This property is being sold fully furnished and ready to move into. Ownership of full roof and airspace. Freehold. ! MUST BE SEEN!

## **Features**

- External sq.m: 50 - 3 bedrooms - Internal sq.m: 258 - 3 bathrooms

- Back Yard - 2 Front Terraces - 1 Back Terrace - Full Roof - Well - 2 Air Conditioners - Boxroom

- Laundry

- Open Views - Air Space - Semi-basement 6 Car garage