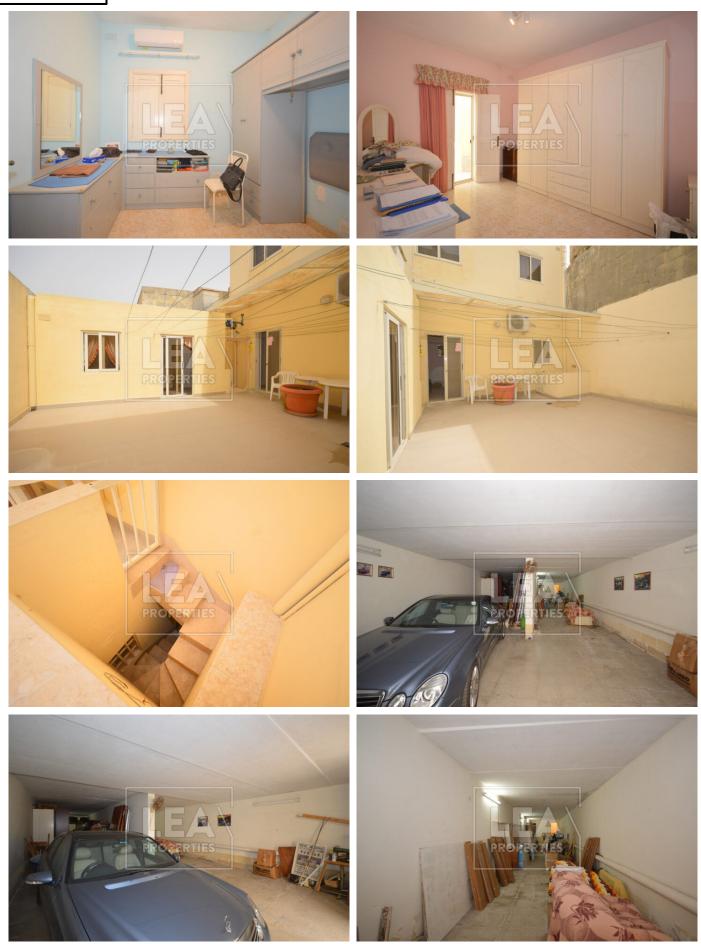

# Description

EXCLUSIVELY NEW ON THE MARKET - Comes this larger than usual Elevated Maisonette with a 6 car underlying interconnected Garage. Property layout consists of a wide hallway leading unto a spacious front living room, seperate Kitchen / Dining combained with a good sized pantry storage, 3 Bedrooms (main with ensuite), main Bathroom, internal yard, and a spacious back yard with a well, a laundry room, and a lift to interconnect with the garage as well as a stairway. This property is located in a quite and residential area and considered as rare to find. Book your viewing today - not to be missed!

#### Features

- Internal sq.m: 160
- Laundry Well
- Semi-basement 6 Car garage