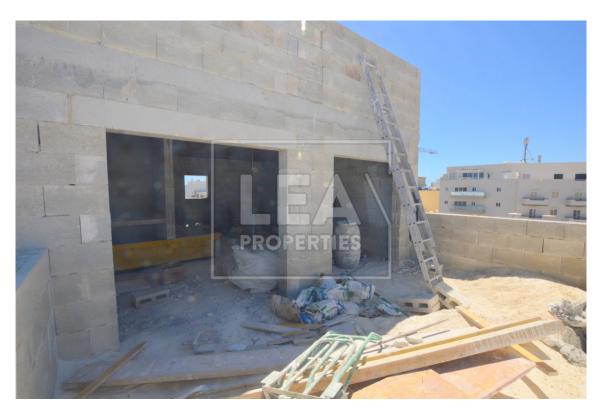

## **Description**

Penthouse situated in a sought after area close to all amenities and close to the promenade. This penthouse is being sold with ownership of full airspace and it is served with lift. Property consist of entrance open plan kitchen/ dining/ living area connected to a large wide fronted veranda, 2 bedrooms, shell form main bathroom and shell form en-suite, a back terrace enjoying open views and sea views, and all common parts finished and served with lift. Must be seen!

## **Features**

- Internal sq.m: 75 - External sq.m: 15 - 2 bedrooms - 2 bathrooms

- Top Floor - 1 Front Terrace - Lift