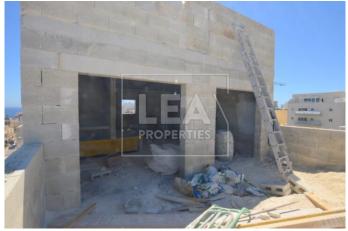

## **Description**

Penthouse situated in a sought after area close to all amenities and close to the promenade. This penthouse is being sold with ownership of full airspace and it is served with lift. Property consist of entrance open plan kitchen/ dining/ living area connected to a large wide fronted veranda, 2 bedrooms, shell form main bathroom and shell form en-suite, a back terrace enjoying open views and sea views, and all common parts finished and served with lift. Must be seen!

## **Features**

- Internal sq.m: 75 - External sq.m: 15 - 2 bedrooms - 2 bathrooms

- Top Floor - 1 Front Terrace - Lift