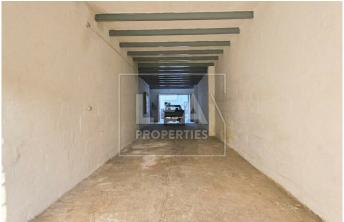

## **Description**

NEW OPN THE MARKET - Comes this large street level ready built Garage with high ceilings, and a back yard with garden. This Garage is ideal for a store or a warehouse. Measurments comprises of 5.1 meter in width (narrowing down at 3.8 meters at the back of the garage), and is 25.35 meter in length. This Garage also has a 6 x 6 meter Garden at the back. Garage door width 3.25 meters by 2.96 meters in hight. Free hold! Not to be missed - book your viewing today!

## **Features**

- Internal sq.m: 115 - External sq.m: 36 - Street Level - Back Yard

- Garden