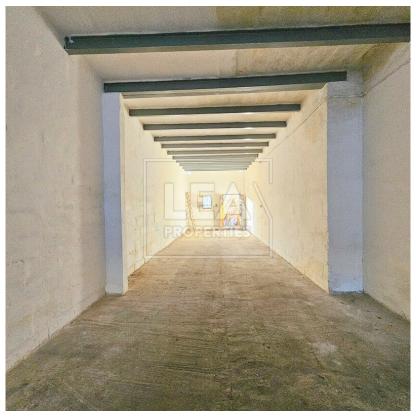

## **Description**

NEW OPN THE MARKET - Comes this large street level ready built Garage with high ceilings, and a back yard with garden. This Garage is ideal for a store or a warehouse. Measurments comprises of 5.1 meter in width (narrowing down at 3.8 meters at the back of the garage), and is 25.35 meter in length. This Garage also has a 6 x 6 meter Garden at the back. Garage door width 3.25 meters by 2.96 meters in hight. Free hold! Not to be missed - book your viewing today!

## **Features**

- Internal sq.m: 115 - External sq.m: 36 - Street Level - Back Yard

- Garden