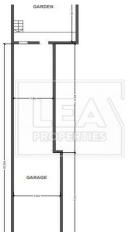

## **Description**

NEW OPN THE MARKET - Comes this large street level ready built Garage with high ceilings, and a back yard with garden. This Garage is ideal for a store or a warehouse. Measurments comprises of 5.1 meter in width (narrowing down at 3.8 meters at the back of the garage), and is 25.35 meter in length. This Garage also has a 6 x 6 meter Garden at the back. Garage door width 3.25 meters by 2.96 meters in hight. Free hold! Not to be missed - book your viewing today!

## **Features**

- Internal sq.m: 115 - External sq.m: 36 - Street Level - Back Yard

- Garden