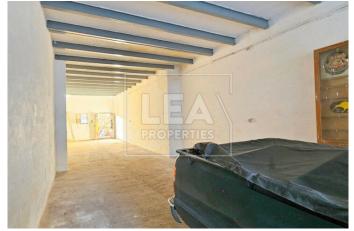

## **Description**

NEW OPN THE MARKET - Comes this large street level ready built Garage with high ceilings, and a back yard with garden. This Garage is ideal for a store or a warehouse. Measurments comprises of 5.1 meter in width (narrowing down at 3.8 meters at the back of the garage), and is 25.35 meter in length. This Garage also has a 6 x 6 meter Garden at the back. Garage door width 3.25 meters by 2.96 meters in hight. Free hold! Not to be missed - book your viewing today!

## **Features**

- Internal sq.m: 115 - External sq.m: 36 - Street Level - Back Yard

- Garden