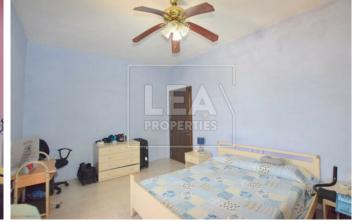

## Description

New on the market comes this corner apartment in a the very beautiful area of Siggieiwi with open country views!! Upon entrance one finds the open plan kitchen/ living/ dining which is located at the corner of the block and therefore has 2 balconies which provides this property with plenty of natural light!! This property also consists of 3 bedrooms and a main bathroom as well as ownership of part of the roof and its airspace!!

### Features

- Internal sq.m: 85
- 3rd Floor
- Lift
- Air Space