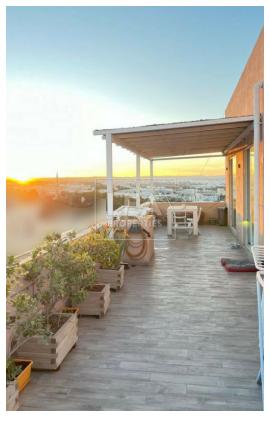

As one goes to the second floor of the duplex penthouse one finds a kitchen and dining area being surrounded by a corner 55sqm terrace giving the property plenty of natural light and outdoor space. On this floor there is also a laundry room. This property comes freehold and ready to move into!!

## **Features**

- Internal sq.m: 145 - External sq.m: 55 - 2 bedrooms - 2 bathrooms

- 3 Front Terraces - Full Roof - Laundry - 1 Air Conditioner

- Air Space