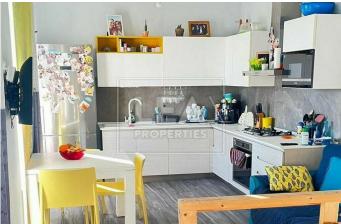

## Description

New on the market comes this very bright and well lit corner duplex penthouse in the central location of Paola. This property form part of a block of just 2 units and comes served with a lift. Upon entrance of this well furnished duplex penthouse one finds a living room as well as 2 bedrooms, having the main with an ensuit and a walk in wardrobe, a main bathroom and also a storage room.