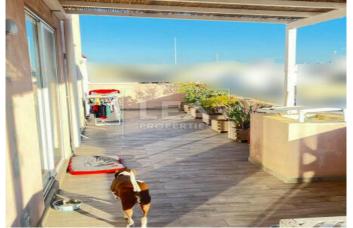

As one goes to the second floor of the duplex penthouse one finds a kitchen and dining area being surrounded by a corner 55sqm terrace giving the property plenty of natural light and outdoor space. On this floor there is also a laundry room. This property comes freehold and ready to move into!!

## **Features**

- Internal sq.m: 145 - External sq.m: 55 - 2 bedrooms - 2 bathrooms

- 3 Front Terraces - Full Roof - Laundry - 1 Air Conditioner

- Air Space