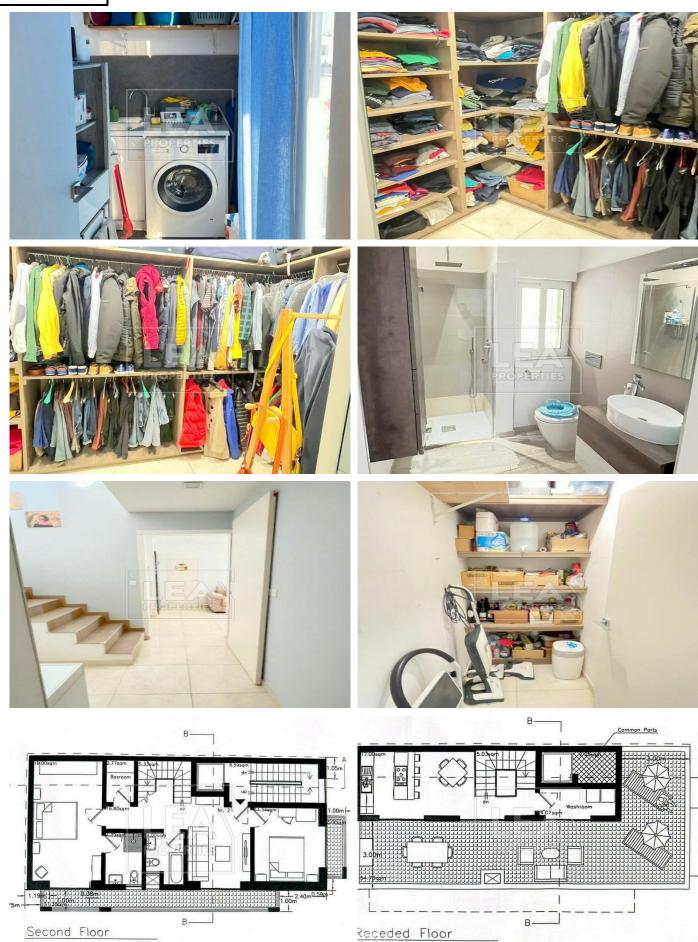

## Description

New on the market comes this very bright and well lit corner duplex penthouse in the central location of Paola. This property form part of a block of just 2 units and comes served with a lift. Upon entrance of this well furnished duplex penthouse one finds a living room as well as 2 bedrooms, having the main with an ensuit and a walk in wardrobe, a main bathroom and also a storage room.

As one goes to the second floor of the duplex penthouse one finds a kitchen and dining area being surrounded by a corner 55sqm terrace giving the property plenty of natural light and outdoor space. On this floor there is also a laundry room. This property comes freehold and ready to move into!!

## **Features**

- Internal sq.m: 145 - External sq.m: 55 - 2 bedrooms - 2 bathrooms

- 3 Front Terraces - Full Roof - Laundry - 1 Air Conditioner

- Air Space