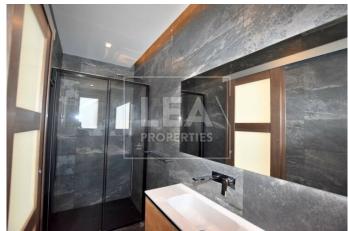

Upon entrance one is taken into a realm of elegance as you are greeted by an beautiful open-plan kitchen, living, and dining connected to a tranquil terrace. Every detail has been thoughtfully curated, from the Veneta Cucine kitchen equipped with smart 6th sense appliances to the stylish Riviera Maison sofas and Pianca living room furniture. The property also consists of a spacious master bedroom, complete with an en-suite, accompanied by two additional double bedrooms, a guest bathroom, and a convenient laundry room.

## **Features**

- Internal sq.m: 145 - External sq.m: 19 - 3 bedrooms - 2 bathrooms - 3rd Floor - 1 Front Terrace - 1 Back Balcony - Laundry

- Lift - 4 Air Conditioners - Basement 1 Car (Optional) garage