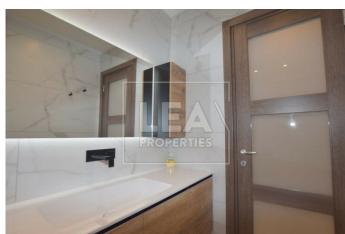

Upon entrance one is taken into a realm of elegance as you are greeted by an beautiful open-plan kitchen, living, and dining connected to a tranquil terrace. Every detail has been thoughtfully curated, from the Veneta Cucine kitchen equipped with smart 6th sense appliances to the stylish Riviera Maison sofas and Pianca living room furniture. The property also consists of a spacious master bedroom, complete with an en-suite, accompanied by two additional double bedrooms, a guest bathroom, and a convenient laundry room.

## **Features**

- Internal sq.m: 145 - External sq.m: 19 - 3 bedrooms - 2 bathrooms - 3rd Floor - 1 Front Terrace - 1 Back Balcony - Laundry

- Lift - 4 Air Conditioners - Basement 1 Car (Optional) garage