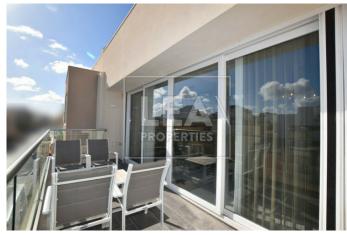

## Description

New on the market comes this three-bedroom apartment, finished and furnished with just luxury in mind! This breathtaking 164sqm residence is found at the heart of the prestigious town of Zurrieq boasting a spacious 145sqm interior complemented by a 15sqm terrace at the front and a 4sqm terrace at the back.

Upon entrance one is taken into a realm of elegance as you are greeted by an beautiful open-plan kitchen, living, and dining connected to a tranquil terrace. Every detail has been thoughtfully curated, from the Veneta Cucine kitchen equipped with smart 6th sense appliances to the stylish Riviera Maison sofas and Pianca living room furniture. The property also consists of a spacious master bedroom, complete with an en-suite, accompanied by two additional double bedrooms, a guest bathroom, and a convenient laundry room.

## **Features**

- Internal sq.m: 145 - External sq.m: 19 - 3 bedrooms - 2 bathrooms - 3rd Floor - 1 Front Terrace - 1 Back Balcony - Laundry

- Lift - 4 Air Conditioners - Basement 1 Car (Optional) garage