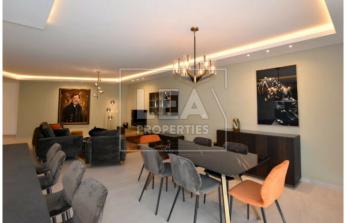

Upon entrance one is taken into a realm of elegance as you are greeted by an beautiful open-plan kitchen, living, and dining connected to a tranquil terrace. Every detail has been thoughtfully curated, from the Veneta Cucine kitchen equipped with smart 6th sense appliances to the stylish Riviera Maison sofas and Pianca living room furniture. The property also consists of a spacious master bedroom, complete with an en-suite, accompanied by two additional double bedrooms, a guest bathroom, and a convenient laundry room.

## **Features**

- Internal sq.m: 145 - External sq.m: 19 - 3 bedrooms - 2 bathrooms - 3rd Floor - 1 Front Terrace - 1 Back Balcony - Laundry

- Lift - 4 Air Conditioners - Basement 1 Car (Optional) garage