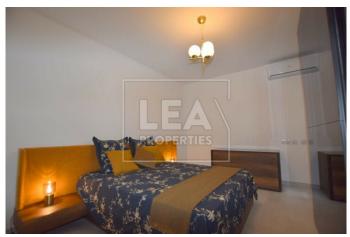

Upon entrance one is taken into a realm of elegance as you are greeted by an beautiful open-plan kitchen, living, and dining connected to a tranquil terrace. Every detail has been thoughtfully curated, from the Veneta Cucine kitchen equipped with smart 6th sense appliances to the stylish Riviera Maison sofas and Pianca living room furniture. The property also consists of a spacious master bedroom, complete with an en-suite, accompanied by two additional double bedrooms, a guest bathroom, and a convenient laundry room.

## **Features**

- Internal sq.m: 145 - External sq.m: 19 - 3 bedrooms - 2 bathrooms - 3rd Floor - 1 Front Terrace - 1 Back Balcony - Laundry

- Lift - 4 Air Conditioners - Basement 1 Car (Optional) garage