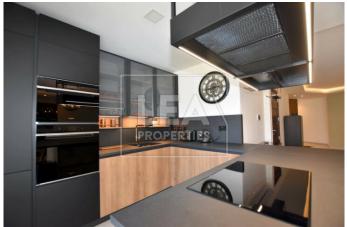

Upon entrance one is taken into a realm of elegance as you are greeted by an beautiful open-plan kitchen, living, and dining connected to a tranquil terrace. Every detail has been thoughtfully curated, from the Veneta Cucine kitchen equipped with smart 6th sense appliances to the stylish Riviera Maison sofas and Pianca living room furniture. The property also consists of a spacious master bedroom, complete with an en-suite, accompanied by two additional double bedrooms, a guest bathroom, and a convenient laundry room.