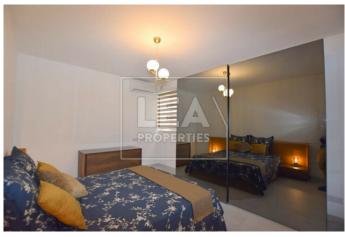

Upon entrance one is taken into a realm of elegance as you are greeted by an beautiful open-plan kitchen, living, and dining connected to a tranquil terrace. Every detail has been thoughtfully curated, from the Veneta Cucine kitchen equipped with smart 6th sense appliances to the stylish Riviera Maison sofas and Pianca living room furniture. The property also consists of a spacious master bedroom, complete with an en-suite, accompanied by two additional double bedrooms, a guest bathroom, and a convenient laundry room.

## **Features**

- Internal sq.m: 145 - External sq.m: 19 - 3 bedrooms - 2 bathrooms - 3rd Floor - 1 Front Terrace - 1 Back Balcony - Laundry

- Lift - 4 Air Conditioners - Basement 1 Car (Optional) garage