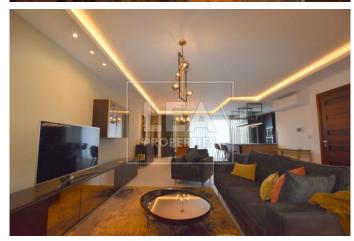

## Description

New on the market comes this three-bedroom apartment, finished and furnished with just luxury in mind! This breathtaking 164sqm residence is found at the heart of the prestigious town of Zurrieq boasting a spacious 145sqm interior complemented by a 15sqm terrace at the front and a 4sqm terrace at the back.

Upon entrance one is taken into a realm of elegance as you are greeted by an beautiful open-plan kitchen, living, and dining connected to a tranquil terrace. Every detail has been thoughtfully curated, from the Veneta Cucine kitchen equipped with smart 6th sense appliances to the stylish Riviera Maison sofas and Pianca living room furniture. The property also consists of a spacious master bedroom, complete with an en-suite, accompanied by two additional double bedrooms, a guest bathroom, and a convenient laundry room.