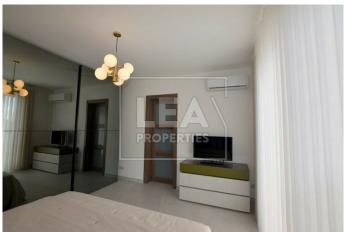

## Description

New on the market comes this three-bedroom apartment, finished and furnished with just luxury in mind! This breathtaking 164sqm residence is found at the heart of the prestigious town of Zurrieq boasting a spacious 145sqm interior complemented by a 15sqm terrace at the front and a 4sqm terrace at the back.

Upon entrance one is taken into a realm of elegance as you are greeted by an beautiful open-plan kitchen, living, and dining connected to a tranquil terrace. Every detail has been thoughtfully curated, from the Veneta Cucine kitchen equipped with smart 6th sense appliances to the stylish Riviera Maison sofas and Pianca living room furniture. The property also consists of a spacious master bedroom, complete with an en-suite, accompanied by two additional double bedrooms, a guest bathroom, and a convenient laundry room.

## **Features**

- Internal sq.m: 145 - External sq.m: 19 - 3 bedrooms - 2 bathrooms - 3rd Floor - 1 Front Terrace - 1 Back Balcony - Laundry

- Lift - 4 Air Conditioners - Basement 1 Car (Optional) garage