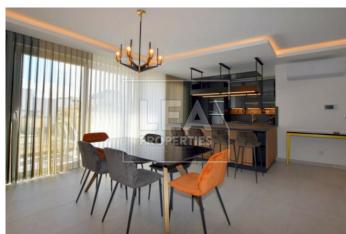

## Description

New on the market comes this three-bedroom apartment, finished and furnished with just luxury in mind! This breathtaking 164sqm residence is found at the heart of the prestigious town of Zurrieq boasting a spacious 145sqm interior complemented by a 15sqm terrace at the front and a 4sqm terrace at the back.

Upon entrance one is taken into a realm of elegance as you are greeted by an beautiful open-plan kitchen, living, and dining connected to a tranquil terrace. Every detail has been thoughtfully curated, from the Veneta Cucine kitchen equipped with smart 6th sense appliances to the stylish Riviera Maison sofas and Pianca living room furniture. The property also consists of a spacious master bedroom, complete with an en-suite, accompanied by two additional double bedrooms, a guest bathroom, and a convenient laundry room.