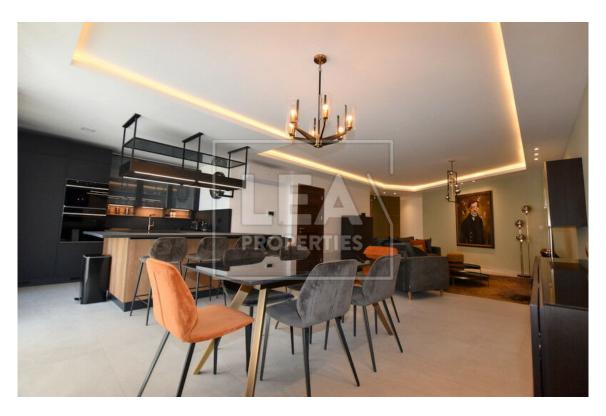

Upon entrance one is taken into a realm of elegance as you are greeted by an beautiful open-plan kitchen, living, and dining connected to a tranquil terrace. Every detail has been thoughtfully curated, from the Veneta Cucine kitchen equipped with smart 6th sense appliances to the stylish Riviera Maison sofas and Pianca living room furniture. The property also consists of a spacious master bedroom, complete with an en-suite, accompanied by two additional double bedrooms, a guest bathroom, and a convenient laundry room.

## **Features**

- Internal sq.m: 145 - External sq.m: 19 - 3 bedrooms - 2 bathrooms - 3rd Floor - 1 Front Terrace - 1 Back Balcony - Laundry

- Lift - 4 Air Conditioners - Basement 1 Car (Optional) garage