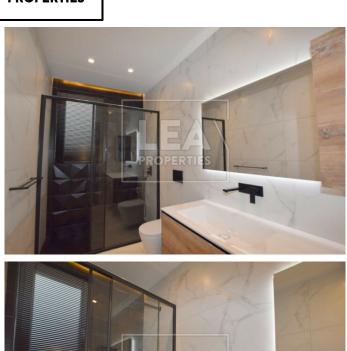

Upon entrance one is taken into a realm of elegance as you are greeted by an beautiful open-plan kitchen, living, and dining connected to a tranquil terrace. Every detail has been thoughtfully curated, from the Veneta Cucine kitchen equipped with smart 6th sense appliances to the stylish Riviera Maison sofas and Pianca living room furniture. The property also consists of a spacious master bedroom, complete with an en-suite, accompanied by two additional double bedrooms, a guest bathroom, and a convenient laundry room.

## **Features**

- Internal sq.m: 145 - External sq.m: 19 - 3 bedrooms - 2 bathrooms - 3rd Floor - 1 Front Terrace - 1 Back Balcony - Laundry

- Lift - 4 Air Conditioners - Basement 1 Car (Optional) garage