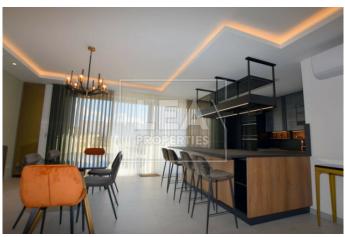

Upon entrance one is taken into a realm of elegance as you are greeted by an beautiful open-plan kitchen, living, and dining connected to a tranquil terrace. Every detail has been thoughtfully curated, from the Veneta Cucine kitchen equipped with smart 6th sense appliances to the stylish Riviera Maison sofas and Pianca living room furniture. The property also consists of a spacious master bedroom, complete with an en-suite, accompanied by two additional double bedrooms, a guest bathroom, and a convenient laundry room.