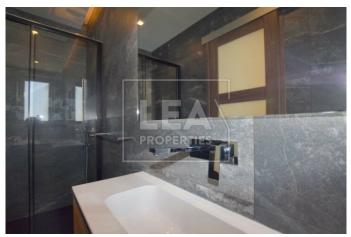

Upon entrance one is taken into a realm of elegance as you are greeted by an beautiful open-plan kitchen, living, and dining connected to a tranquil terrace. Every detail has been thoughtfully curated, from the Veneta Cucine kitchen equipped with smart 6th sense appliances to the stylish Riviera Maison sofas and Pianca living room furniture. The property also consists of a spacious master bedroom, complete with an en-suite, accompanied by two additional double bedrooms, a guest bathroom, and a convenient laundry room.

## **Features**

- Internal sq.m: 145 - External sq.m: 19 - 3 bedrooms - 2 bathrooms - 3rd Floor - 1 Front Terrace - 1 Back Balcony - Laundry

- Lift - 4 Air Conditioners - Basement 1 Car (Optional) garage