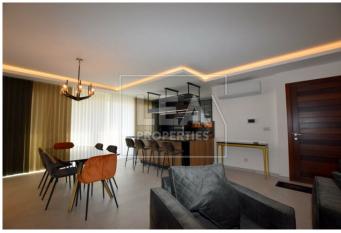

## Description

New on the market comes this three-bedroom apartment, finished and furnished with just luxury in mind! This breathtaking 164sqm residence is found at the heart of the prestigious town of Zurrieq boasting a spacious 145sqm interior complemented by a 15sqm terrace at the front and a 4sqm terrace at the back.

Upon entrance one is taken into a realm of elegance as you are greeted by an beautiful open-plan kitchen, living, and dining connected to a tranquil terrace. Every detail has been thoughtfully curated, from the Veneta Cucine kitchen equipped with smart 6th sense appliances to the stylish Riviera Maison sofas and Pianca living room furniture. The property also consists of a spacious master bedroom, complete with an en-suite, accompanied by two additional double bedrooms, a guest bathroom, and a convenient laundry room.