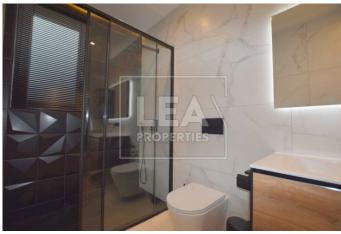

Upon entrance one is taken into a realm of elegance as you are greeted by an beautiful open-plan kitchen, living, and dining connected to a tranquil terrace. Every detail has been thoughtfully curated, from the Veneta Cucine kitchen equipped with smart 6th sense appliances to the stylish Riviera Maison sofas and Pianca living room furniture. The property also consists of a spacious master bedroom, complete with an en-suite, accompanied by two additional double bedrooms, a guest bathroom, and a convenient laundry room.

## **Features**

- Internal sq.m: 145 - External sq.m: 19 - 3 bedrooms - 2 bathrooms - 3rd Floor - 1 Front Terrace - 1 Back Balcony - Laundry

- Lift - 4 Air Conditioners - Basement 1 Car (Optional) garage