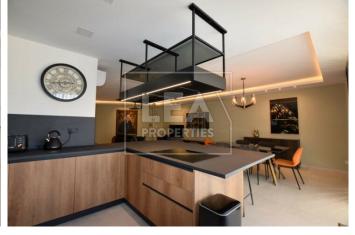

Upon entrance one is taken into a realm of elegance as you are greeted by an beautiful open-plan kitchen, living, and dining connected to a tranquil terrace. Every detail has been thoughtfully curated, from the Veneta Cucine kitchen equipped with smart 6th sense appliances to the stylish Riviera Maison sofas and Pianca living room furniture. The property also consists of a spacious master bedroom, complete with an en-suite, accompanied by two additional double bedrooms, a guest bathroom, and a convenient laundry room.