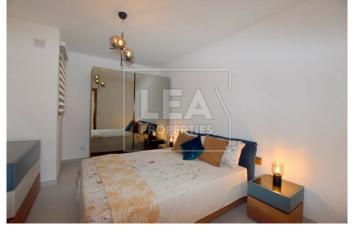

Upon entrance one is taken into a realm of elegance as you are greeted by an beautiful open-plan kitchen, living, and dining connected to a tranquil terrace. Every detail has been thoughtfully curated, from the Veneta Cucine kitchen equipped with smart 6th sense appliances to the stylish Riviera Maison sofas and Pianca living room furniture. The property also consists of a spacious master bedroom, complete with an en-suite, accompanied by two additional double bedrooms, a guest bathroom, and a convenient laundry room.

## **Features**

- Internal sq.m: 145 - External sq.m: 19 - 3 bedrooms - 2 bathrooms - 3rd Floor - 1 Front Terrace - 1 Back Balcony - Laundry

- Lift - 4 Air Conditioners - Basement 1 Car (Optional) garage