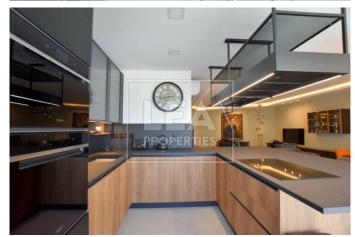

Upon entrance one is taken into a realm of elegance as you are greeted by an beautiful open-plan kitchen, living, and dining connected to a tranquil terrace. Every detail has been thoughtfully curated, from the Veneta Cucine kitchen equipped with smart 6th sense appliances to the stylish Riviera Maison sofas and Pianca living room furniture. The property also consists of a spacious master bedroom, complete with an en-suite, accompanied by two additional double bedrooms, a guest bathroom, and a convenient laundry room.