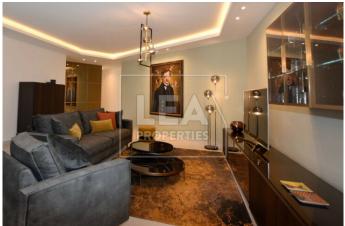

Upon entrance one is taken into a realm of elegance as you are greeted by an beautiful open-plan kitchen, living, and dining connected to a tranquil terrace. Every detail has been thoughtfully curated, from the Veneta Cucine kitchen equipped with smart 6th sense appliances to the stylish Riviera Maison sofas and Pianca living room furniture. The property also consists of a spacious master bedroom, complete with an en-suite, accompanied by two additional double bedrooms, a guest bathroom, and a convenient laundry room.