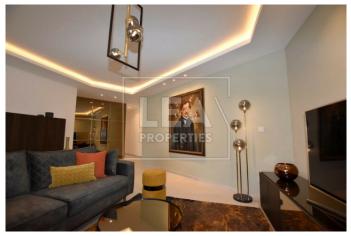

Upon entrance one is taken into a realm of elegance as you are greeted by an beautiful open-plan kitchen, living, and dining connected to a tranquil terrace. Every detail has been thoughtfully curated, from the Veneta Cucine kitchen equipped with smart 6th sense appliances to the stylish Riviera Maison sofas and Pianca living room furniture. The property also consists of a spacious master bedroom, complete with an en-suite, accompanied by two additional double bedrooms, a guest bathroom, and a convenient laundry room.