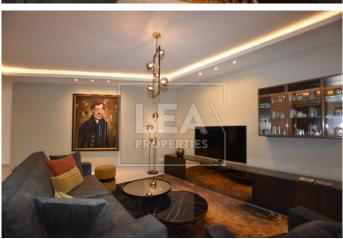

## Description

New on the market comes this three-bedroom apartment, finished and furnished with just luxury in mind! This breathtaking 164sqm residence is found at the heart of the prestigious town of Zurrieq boasting a spacious 145sqm interior complemented by a 15sqm terrace at the front and a 4sqm terrace at the back.

Upon entrance one is taken into a realm of elegance as you are greeted by an beautiful open-plan kitchen, living, and dining connected to a tranquil terrace. Every detail has been thoughtfully curated, from the Veneta Cucine kitchen equipped with smart 6th sense appliances to the stylish Riviera Maison sofas and Pianca living room furniture. The property also consists of a spacious master bedroom, complete with an en-suite, accompanied by two additional double bedrooms, a guest bathroom, and a convenient laundry room.