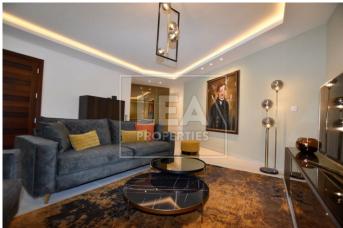

Upon entrance one is taken into a realm of elegance as you are greeted by an beautiful open-plan kitchen, living, and dining connected to a tranquil terrace. Every detail has been thoughtfully curated, from the Veneta Cucine kitchen equipped with smart 6th sense appliances to the stylish Riviera Maison sofas and Pianca living room furniture. The property also consists of a spacious master bedroom, complete with an en-suite, accompanied by two additional double bedrooms, a guest bathroom, and a convenient laundry room.