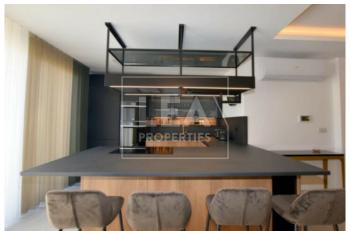

Upon entrance one is taken into a realm of elegance as you are greeted by an beautiful open-plan kitchen, living, and dining connected to a tranquil terrace. Every detail has been thoughtfully curated, from the Veneta Cucine kitchen equipped with smart 6th sense appliances to the stylish Riviera Maison sofas and Pianca living room furniture. The property also consists of a spacious master bedroom, complete with an en-suite, accompanied by two additional double bedrooms, a guest bathroom, and a convenient laundry room.