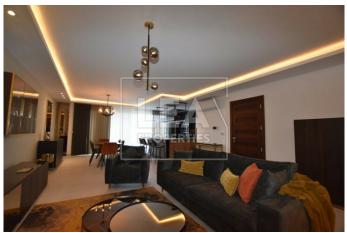

## Description

New on the market comes this three-bedroom apartment, finished and furnished with just luxury in mind! This breathtaking 164sqm residence is found at the heart of the prestigious town of Zurrieq boasting a spacious 145sqm interior complemented by a 15sqm terrace at the front and a 4sqm terrace at the back.

Upon entrance one is taken into a realm of elegance as you are greeted by an beautiful open-plan kitchen, living, and dining connected to a tranquil terrace. Every detail has been thoughtfully curated, from the Veneta Cucine kitchen equipped with smart 6th sense appliances to the stylish Riviera Maison sofas and Pianca living room furniture. The property also consists of a spacious master bedroom, complete with an en-suite, accompanied by two additional double bedrooms, a guest bathroom, and a convenient laundry room.